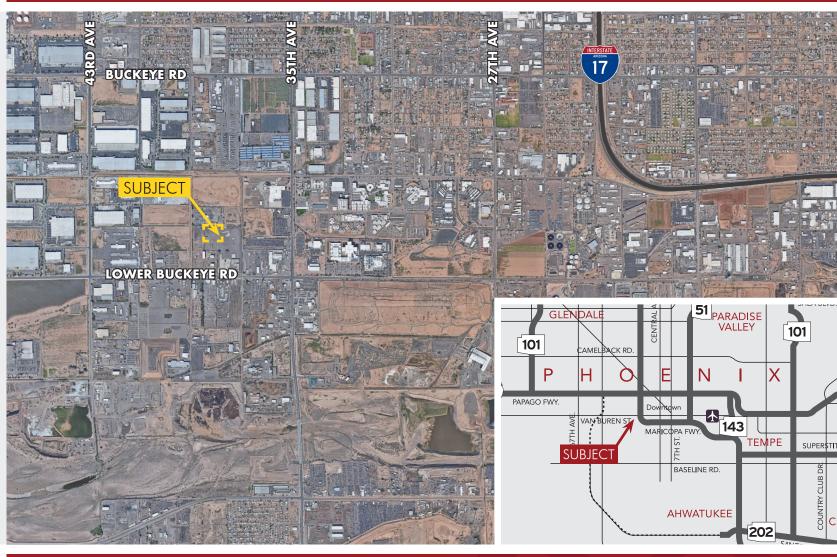

# **±4.85 ACRES AVAILABLE, ZONED A-2** Near 35th Ave. & Lower Buckeye Rd. 3720 W. Lower Buckeye Rd., Phoenix, AZ

### FOR LEASE

 $\pm 4.85$  Acres Available

Zoned A-2, Heavy Industrial, City of Phoenix

Fenced

Utilities Available

Within 3 Miles to Full Diamond Interchange at I-10 & I-17 Freeways

8767 E. Via de Ventura Suite 290 Scottsdale, AZ 85258