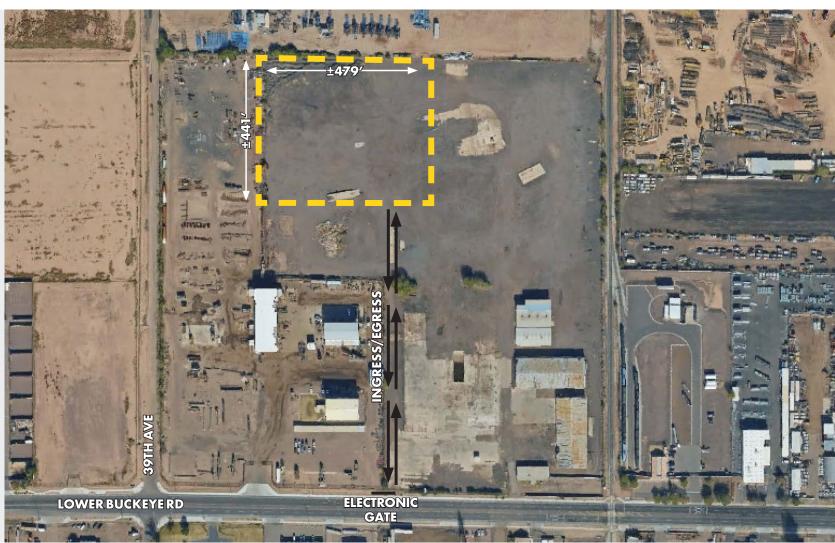

### FOR LEASE

 $\pm 4.85$  Acres Available

Zoned A-2, Heavy Industrial, City of Phoenix

Fenced

Utilities Available

Within 3 Miles to Full Diamond Interchange at I-10 & I-17 Freeways

8767 E. Via de Ventura Suite 290 Scottsdale, AZ 85258

#### FOR LEASE

 $\pm 4.85$  Acres Available

Zoned A-2, Heavy Industrial, City of Phoenix

Fenced

Utilities Available

Within 3 Miles to Full Diamond Interchange at I-10 & I-17 Freeways

The information contained herein has been secured from sources we believe to be reliable, but we make no representations or warranties, expressed or implied, as to the accuracy of the information. References to square footage or age are approximate. Interested parties must verify this information and bear all risk for inaccuracies.