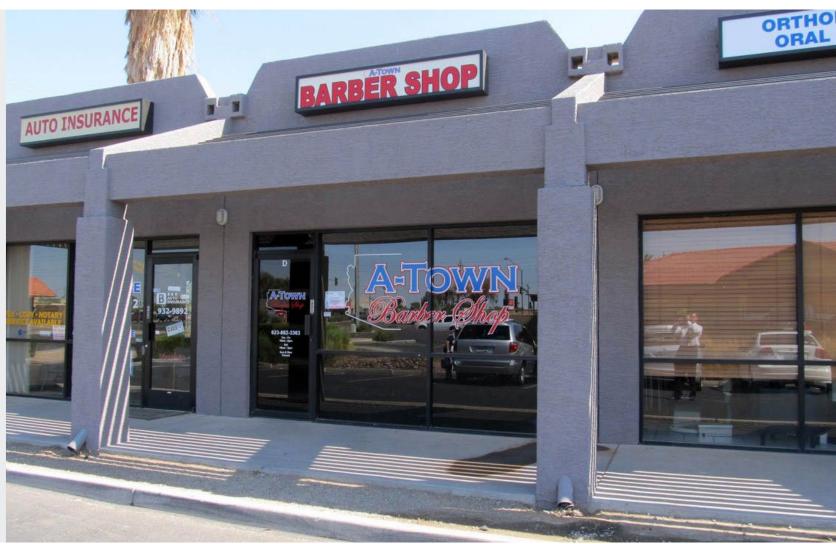

## FOR LEASE

- 640 SF Available Former Barber Shop Monument Signage Available Near Goodyear Airport Strong Tenant Mix
- High Activity Center
- Flexible Rates

8767 E. Via de Ventura Suite 290 Scottsdale, AZ 85258

### FOR LEASE

Suite D: 640 SF Former Barber Shop

### FOR LEASE

- 640 SF Available Former Barber Shop Monument Signage Available Near Goodyear Airport Strong Tenant Mix
- High Activity Center
- Flexible Rates

The information contained herein has been secured from sources we believe to be reliable, but we make no representations or warranties, expressed or implied, as to the accuracy of the information. References to square footage or age are approximate. Interested parties must verify this information and bear all risk for inaccuracies.