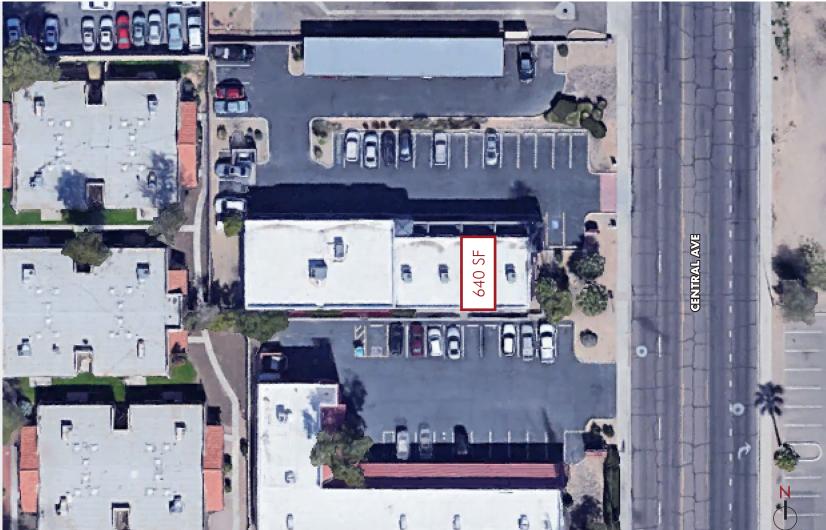

### FOR LEASE

Suite D: 640 SF Former Barber Shop

### FOR LEASE

- 640 SF Available Former Barber Shop Monument Signage Available Near Goodyear Airport Strong Tenant Mix
- High Activity Center
- Flexible Rates

The information contained herein has been secured from sources we believe to be reliable, but we make no representations or warranties, expressed or implied, as to the accuracy of the information. References to square footage or age are approximate. Interested parties must verify this information and bear all risk for inaccuracies.