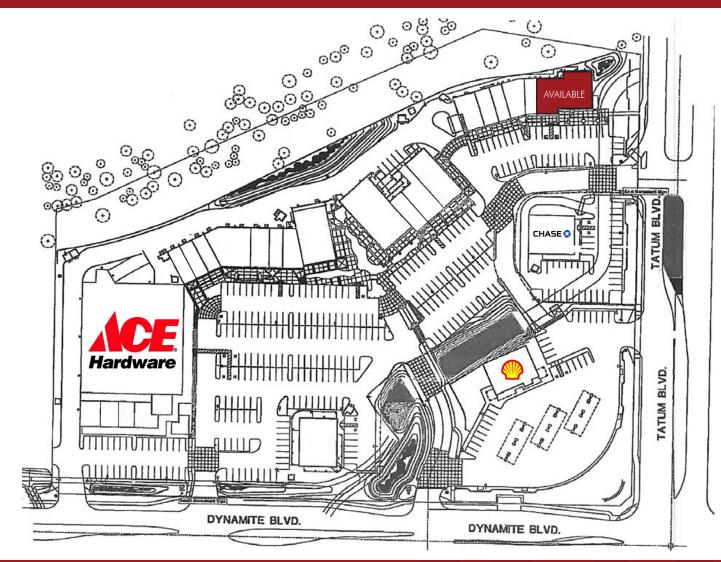

## HIGH VISIBILITY END CAP RESTAURANT

Directly on Tatum Blvd 28224 N. Tatum Blvd, Cave Creek, AZ 85331

8767 E. Via de Ventura Suite 290 Scottsdale, AZ 85258

RGcre.com

### HIGH VISIBILITY END CAP RESTAURANT

Directly on Tatum Blvd 28224 N. Tatum Blvd, Cave Creek, AZ 85331

JARED LIVELY

Jared@RGcre.com

### HIGH VISIBILITY END CAP RESTAURANT

Directly on Tatum Blvd 28224 N. Tatum Blvd, Cave <u>Creek, AZ 85331</u>

### HIGH VISIBILITY END CAP RESTAURANT

Directly on Tatum Blvd 28224 N. Tatum Blvd, Cave Creek, AZ 85331

8767 E. Via de Ventura Suite 290 Scottsdale, AZ 85258

RGcre.com

for inaccuracies.