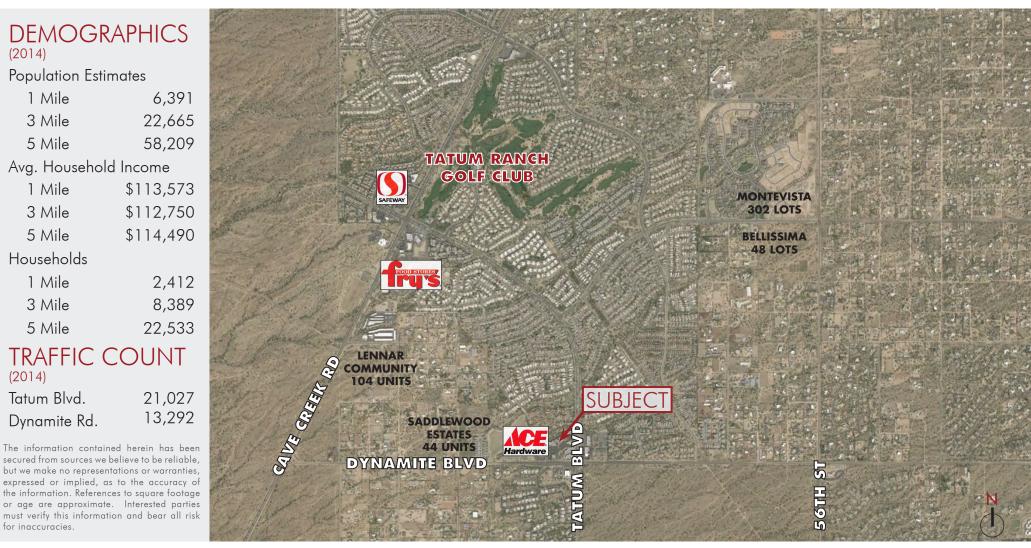

Demographics

Community

Very High-End Family

Growing Neighborhoods &

Fully Built Out

3,022 SF

Center

# JARED LIVELY

480.214.9411 Jared@RGcre.com

(2014)

1 Mile

3 Mile

5 Mile

1 Mile

3 Mile

5 Mile

Households

1 Mile

3 Mile

5 Mile

Tatum Blvd.

Dynamite Rd.

(2014)