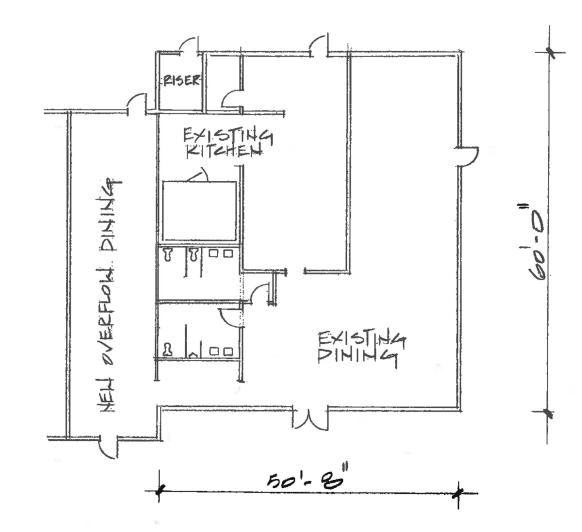

3,809 SF Restaurant Space

Can Be Demised Down to

FOR LEASE

Coming Available

High Visibility End Cap Space on Tatum Blvd.

Ace Hardware Anchored

October 2016

this Trade Area

#### FOR LEASE

Fully Built Out 3,809 SF Restaurant Space

Can Be Demised Down to 3,022 SF

Coming Available October 2016

The information contained herein has been secured from sources we believe to be reliable, but we make no representations or warranties, expressed or implied, as to the accuracy of the information. References to square footage or age are approximate. Interested parties must verify this information and bear all risk for inaccuracies.

## FOR LEASE

Fully Built Out 3,809 SF Restaurant Space

Can Be Demised Down to 3,022 SF

Coming Available October 2016

The information contained herein has been secured from sources we believe to be reliable, but we make no representations or warranties, expressed or implied, as to the accuracy of the information. References to square footage or age are approximate. Interested parties must verify this information and bear all risk for inaccuracies.