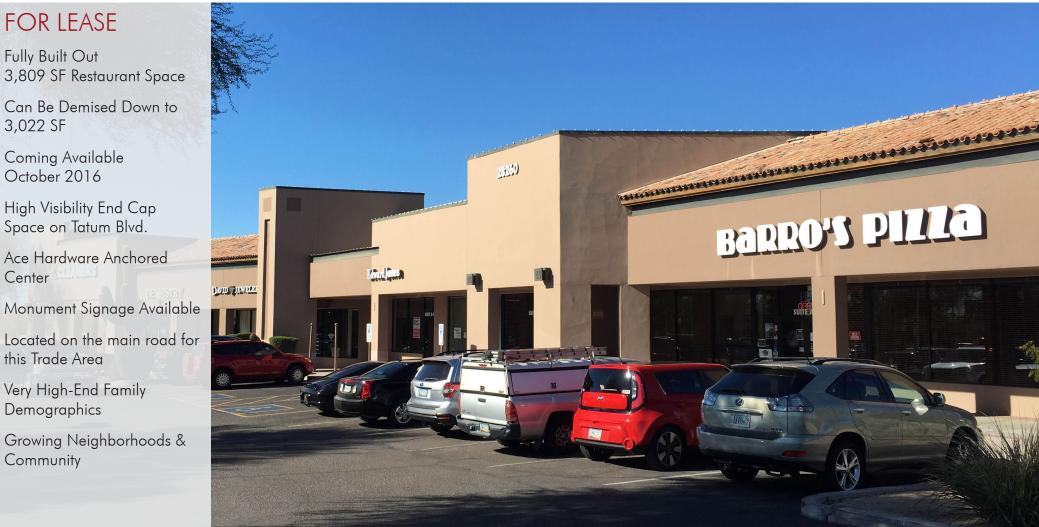

3,809 SF Restaurant Space

Can Be Demised Down to

FOR LEASE

Coming Available

High Visibility End Cap Space on Tatum Blvd.

Ace Hardware Anchored

October 2016

this Trade Area

#### FOR LEASE

Fully Built Out 3,809 SF Restaurant Space

Can Be Demised Down to 3,022 SF

Coming Available October 2016

The information contained herein has been secured from sources we believe to be reliable, but we make no representations or warranties, expressed or implied, as to the accuracy of the information. References to square footage or age are approximate. Interested parties must verify this information and bear all risk for inaccuracies.

## FOR LEASE

Fully Built Out 3,809 SF Restaurant Space

Can Be Demised Down to 3,022 SF

Coming Available October 2016

The information contained herein has been secured from sources we believe to be reliable, but we make no representations or warranties, expressed or implied, as to the accuracy of the information. References to square footage or age are approximate. Interested parties must verify this information and bear all risk for inaccuracies.