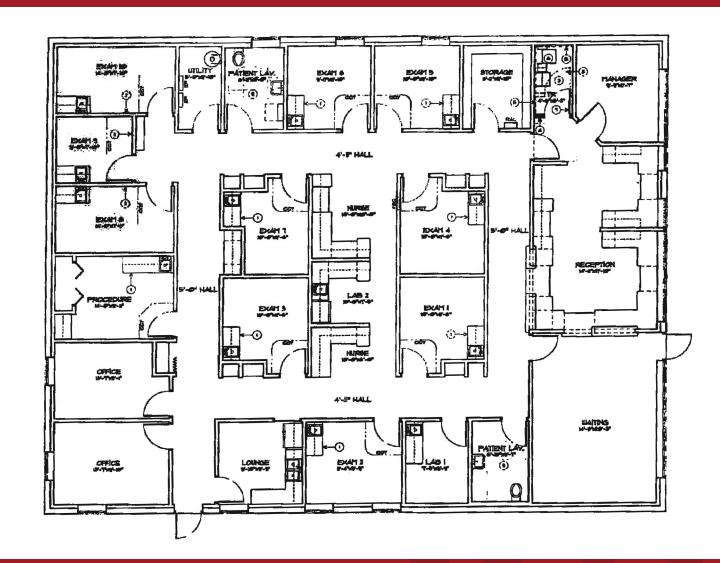

11 Exam Rooms

Fully Built Out High Quality

# JARED LIVELY

4,200 SF Available

Rare Freestanding Medical Building

Fully Built Out High Quality Medical Office

11 Exam Rooms

The information contained herein has been secured from sources we believe to be reliable, but we make no representations or warranties, expressed or implied, as to the accuracy of the information. References to square footage or age are approximate. Interested parties must verify this information and bear all risk for inaccuracies.

## JARED LIVELY

NWC Tatum & Dynamite

4712 E. Dynamite Rd., Cave Creek, AZ 85331

Rare Freestanding Medical Building

Coming Available

November 2016

Medical Office

11 Exam Rooms