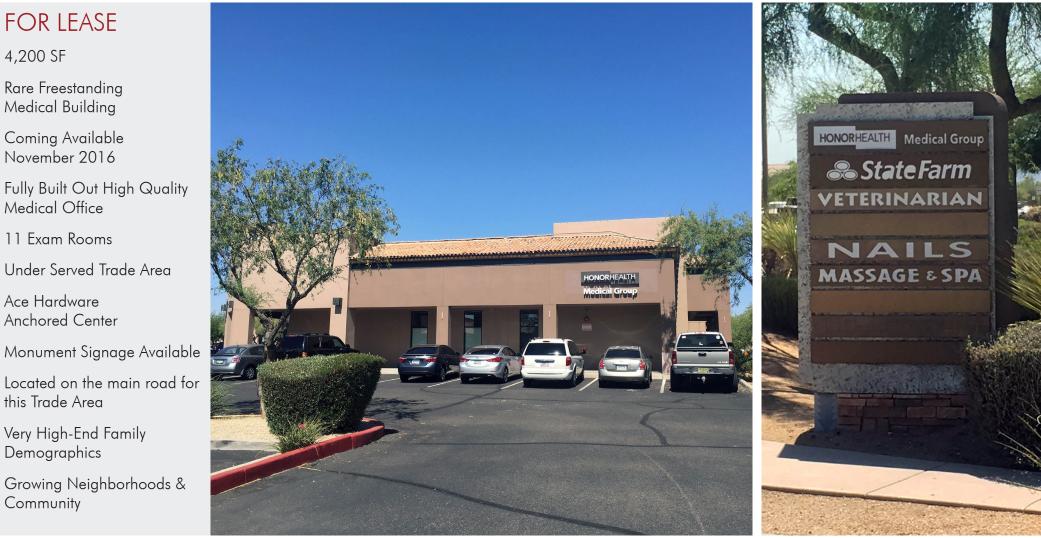

4,200 SF

Rare Freestanding Medical Building

Coming Available November 2016

Fully Built Out High Quality Medical Office

11 Exam Rooms

Under Served Trade Area

Ace Hardware Anchored Center

Monument Signage Available

Located on the main road for this Trade Area

Very High-End Family Demographics

Growing Neighborhoods & Community

8767 E. Via de Ventura Suite 290 Scottsdale, AZ 85258

RGcre.com

Ace Hardware Anchored Center

this Trade Area

Demographics

Community

Very High-End Family

4,200 SF