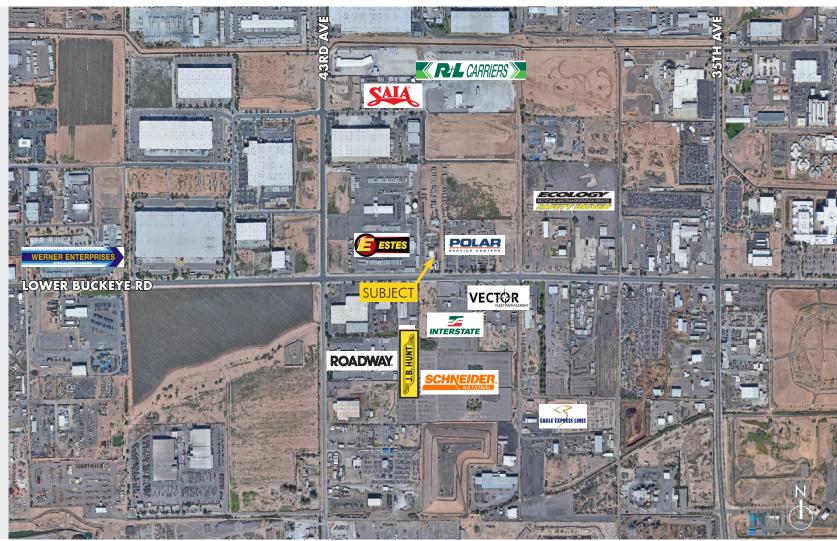

# **±14,950 SF OF BUILDINGS ON ±4.83 ACRES**Near 43rd Ave. & Lower Buckeye Rd.

4044 W. Lower Buckeye Rd., Phoenix, AZ

#### FOR LEASE

 $\pm 14,950$  SF of Buildings on  $\pm 4.83$  Acres

 $\pm 7,500$  SF Shop ±2,000 SF Office  $\pm 5,700$  SF Canopy/Storage

Zoned A-1, Light Industrial

Dock High Loading in Rear of Yard

400 Amp, 277/480 Volt

Located Within 3 Miles of 1-10 & 1-17 Freeways

\$9,500/Month NNN

Available June 1, 2017

The information contained herein has been secured from sources we believe to be reliable, but we make no representations or warranties, expressed or implied, as to the accuracy of the information. References to square footage or age are approximate. Interested parties must verify this information and bear all risk for inaccuracies.