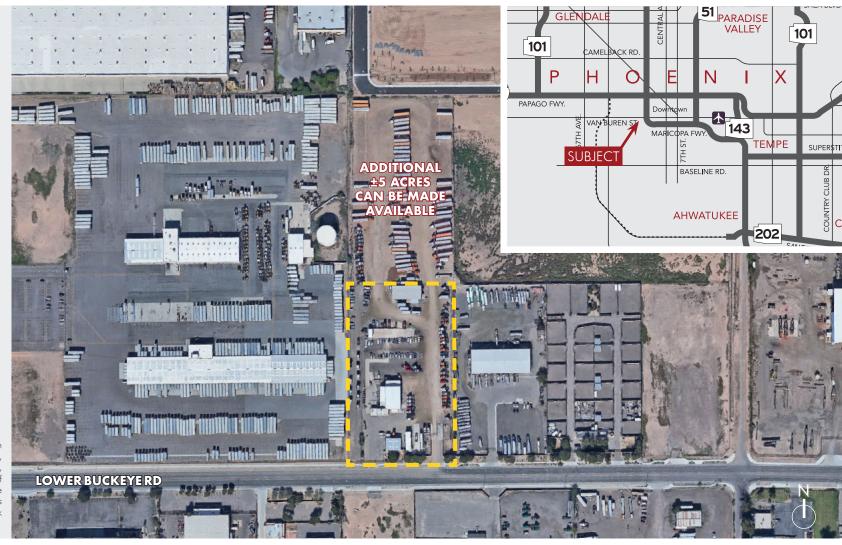

# **±14,950 SF OF BUILDINGS ON ±4.83 ACRES**Near 43rd Ave. & Lower Buckeye Rd.

4044 W. Lower Buckeye Rd., Phoenix, AZ

#### FOR LEASE

 $\pm 14,950$  SF of Buildings on  $\pm 4.83$  Acres

 $\pm 7,500$  SF Shop ±2,000 SF Office ±5,700 SF Canopy/Storage

Zoned A-1, Light Industrial

Dock High Loading in Rear of Yard

400 Amp, 277/480 Volt

Located Within 3 Miles of 1-10 & 1-17 Freeways

\$9,500/Month NNN

Available June 1, 2017

The information contained herein has been secured from sources we believe to be reliable, but we make no representations or warranties, expressed or implied, as to the accuracy of the information. References to square footage or age are approximate. Interested parties must verify this information and bear all risk for inaccuracies.