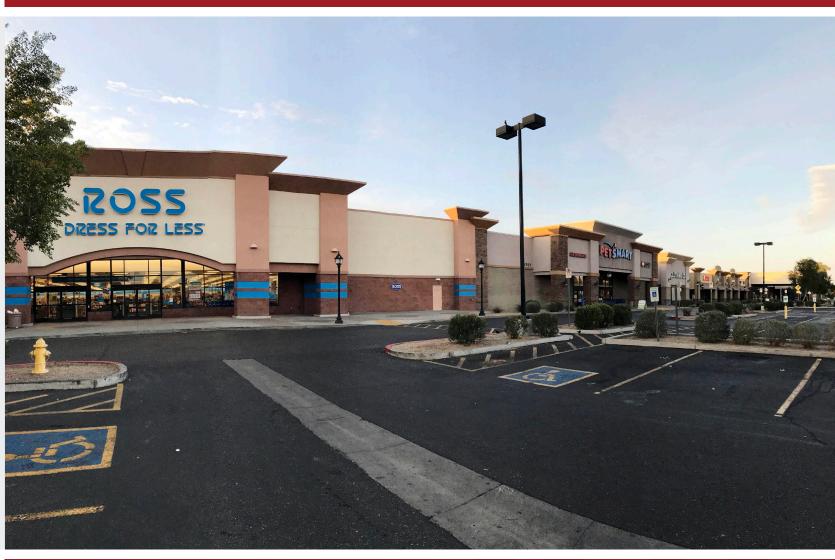

#### **NORTHERN CROSSING** SEC of 59th Ave. & Northern Ave. 5707 W. Northern Ave., Glendale, AZ

### FOR LEASE

4,800 - 5,625 SF Available

Powerful Destination Intersection

Excellent visibility right on the main drive into the center with a high elevation on the street.

Extremely busy center with more than enough traffic and energy.

Over 58,000 CPD at Intersection

Highly Visible End-Cap with Patio on the Main Drive Aisle

8767 E. Via de Ventura Suite 290 Scottsdale, AZ 85258

RGcre.com