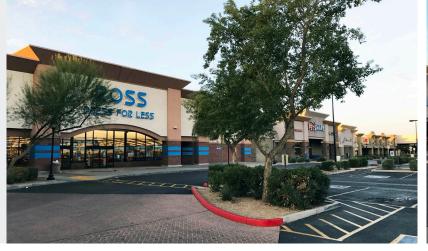

#### **NORTHERN CROSSING** SEC of 59th Ave. & Northern Ave. 5707 W. Northern Ave., Glendale, AZ

### FOR LEASE

4,800 - 5,625 SF Available

Powerful Destination Intersection

Excellent visibility right on the main drive into the center with a high elevation on the street.

Extremely busy center with more than enough traffic and energy.

Over 58,000 CPD at Intersection

Highly Visible End-Cap with Patio on the Main Drive Aisle

8767 E. Via de Ventura Suite 290 Scottsdale, AZ 85258

RGcre.com