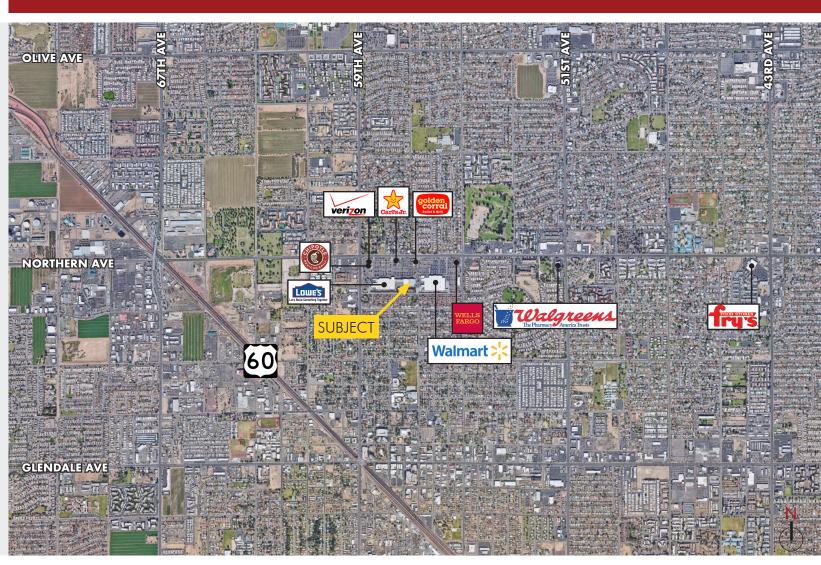

#### **NORTHERN CROSSING** SEC of 59th Ave. & Northern Ave. 5707 W. Northern Ave., Gle<u>ndale, AZ</u>

DEMOGRAPHICS (2015)

Population Estimates

| 1                 | Mile | 18,248   |
|-------------------|------|----------|
| 3                 | Mile | 170,845  |
| 5                 | Mile | 463,230  |
| Average Household |      |          |
| ncome             |      |          |
| 1                 | Mile | \$44,498 |
| 3                 | Mile | \$50,924 |
| 5                 | Mile | \$53,570 |
| Households        |      |          |
| 1                 | Mile | 7,143    |
| 3                 | Mile | 57,516   |
| 5                 | Mile | 151,755  |
|                   |      |          |