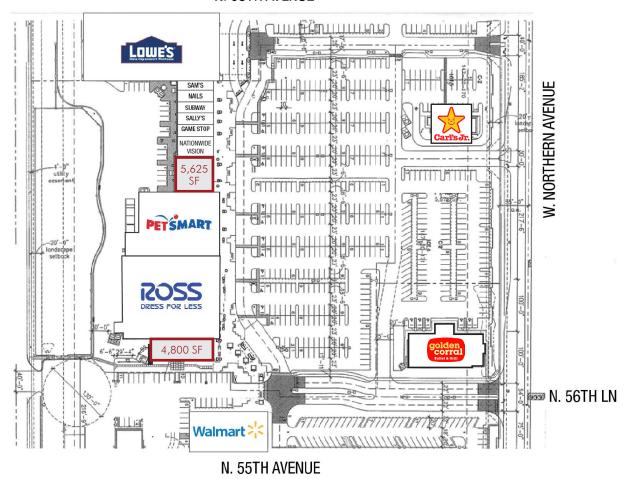

#### **NORTHERN CROSSING** SEC of 59th Ave. & Northern Ave.

5707 W. Northern Ave., Glendale, AZ

### AVAILABLE SUITES

4,800 SF

5,625 SF

The information contained herein has been secured from sources we believe to be reliable, but we make no representations or warranties, expressed or implied, as to the accuracy of the information. References to square footage or age are approximate. Interested parties must verify this information and bear all risk for inaccuracies.