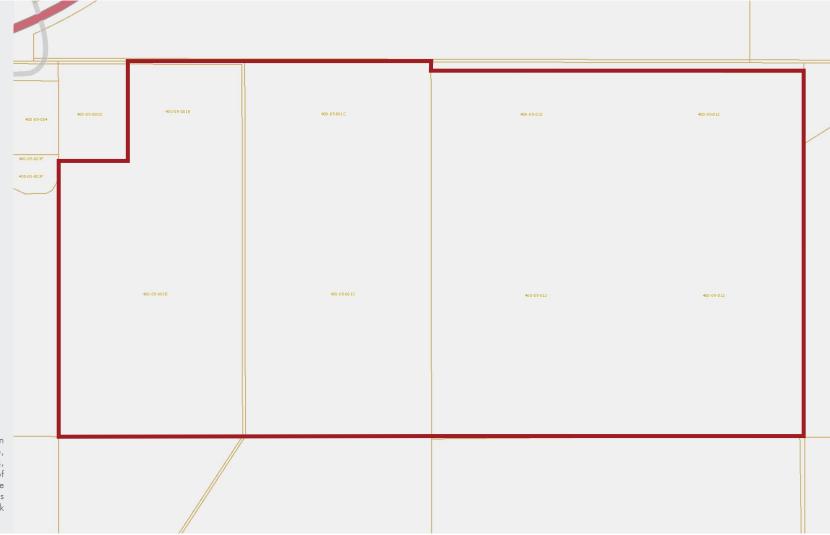

#### FOR SALE

\$505,000

\$6,500/Acre

±76.64 Acres

CY 2016 Property Taxes: \$5,569.72

TPNs:

400-05-001-C

400-05-001-E

400-05-001-G

400-05-012

8767 E. Via de Ventura Suite 290 Scottsdale, AZ 85258

RGcre.com

#### FOR SALE

\$505,000

\$6,500/Acre

±76.64 Acres

CY 2016 Property Taxes:

\$5,569.72

TPNs:

400-05-001-C

400-05-001-E

400-05-001-G

400-05-012

The information contained herein has been secured from sources we believe to be reliable, but we make no representations or warranties, expressed or implied, as to the accuracy of the information. References to square footage or age are approximate. Interested parties must verify this information and bear all risk for inaccuracies.