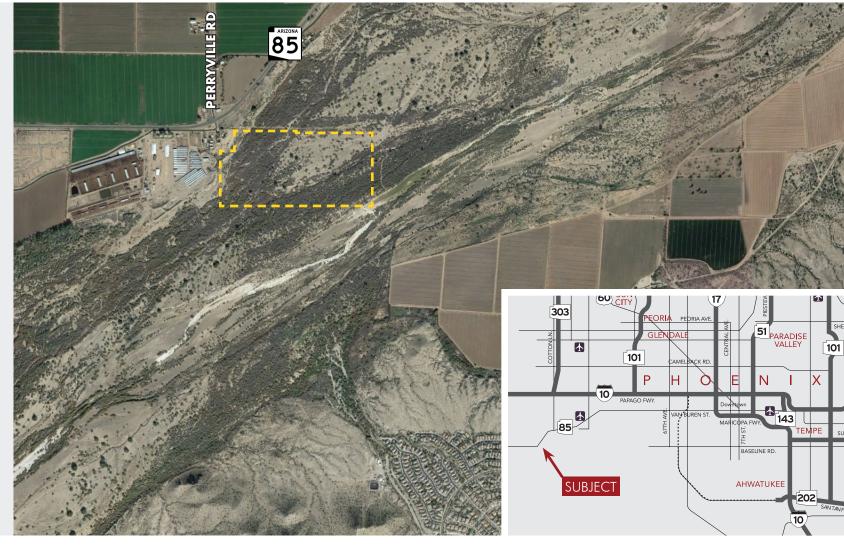

# **±76.64** ACRES AVAILABLE, ZONED R-43 Buckeye, AZ

#### FOR SALE

\$505,000

\$6,500/Acre

±76.64 Acres

CY 2016 Property Taxes: \$5,569.72

TPNs:

400-05-001-C

400-05-001-E

## **±76.64 ACRES AVAILABLE, ZONED R-43** Buckeye, AZ

#### FOR SALE

\$505,000

\$6,500/Acre

±76.64 Acres

CY 2016 Property Taxes:

\$5,569.72

TPNs:

400-05-001-C