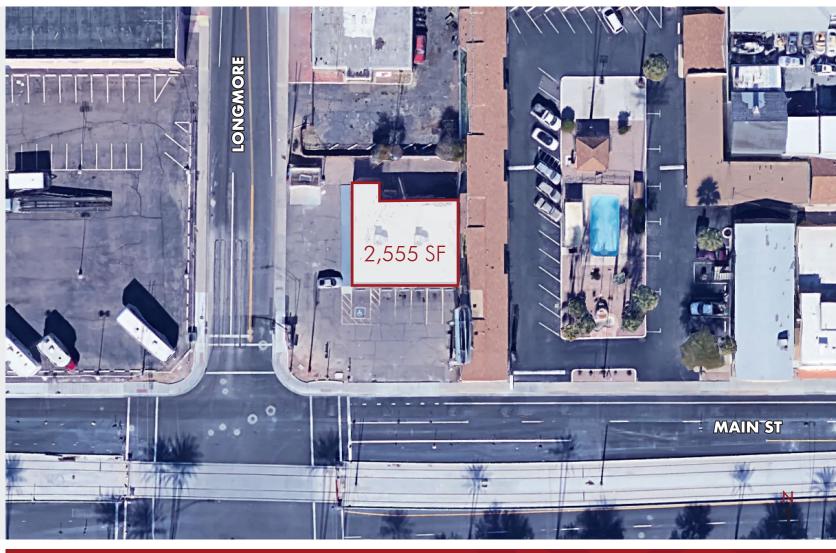

FOR LEASE

Hard Corner Site

Freestanding Building

Current Office Build Out

On Metro Valley Light Rail

Directly Across from East Valley Institute of Technology

1.5 Miles from Loop 101

3 Miles from US-60

### FOR LEASE

2,555 SF Freestanding Building Hard Corner Site

Current Office Build Out

The information contained herein has been secured from sources we believe to be reliable, but we make no representations or warranties, expressed or implied, as to the accuracy of the information. References to square footage or age are approximate. Interested parties must verify this information and bear all risk for inaccuracies.