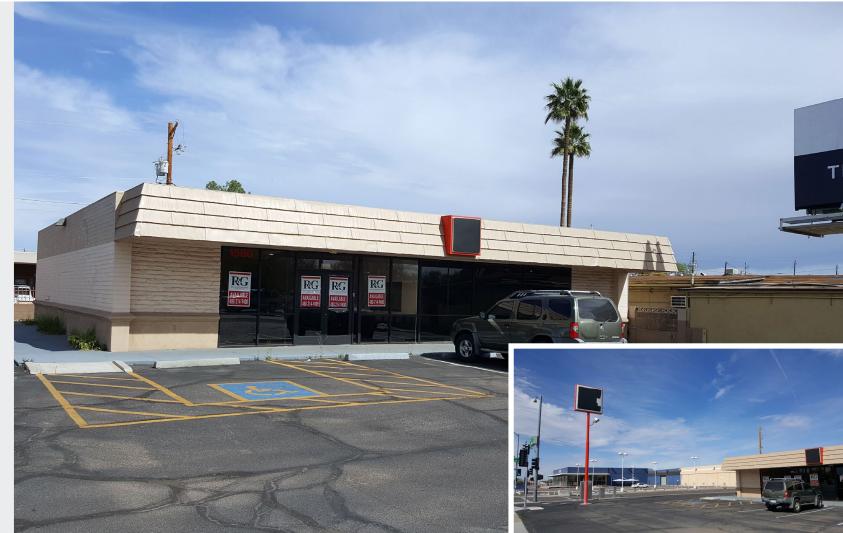

FOR LEASE

Hard Corner Site

Freestanding Building

Current Office Build Out

On Metro Valley Light Rail

Directly Across from East Valley Institute of Technology

1.5 Miles from Loop 101

3 Miles from US-60

Highly Visible Signage

2,555 SF

### FOR LEASE

2,555 SF Freestanding Building Hard Corner Site

Current Office Build Out

The information contained herein has been secured from sources we believe to be reliable, but we make no representations or warranties, expressed or implied, as to the accuracy of the information. References to square footage or age are approximate. Interested parties must verify this information and bear all risk for inaccuracies.