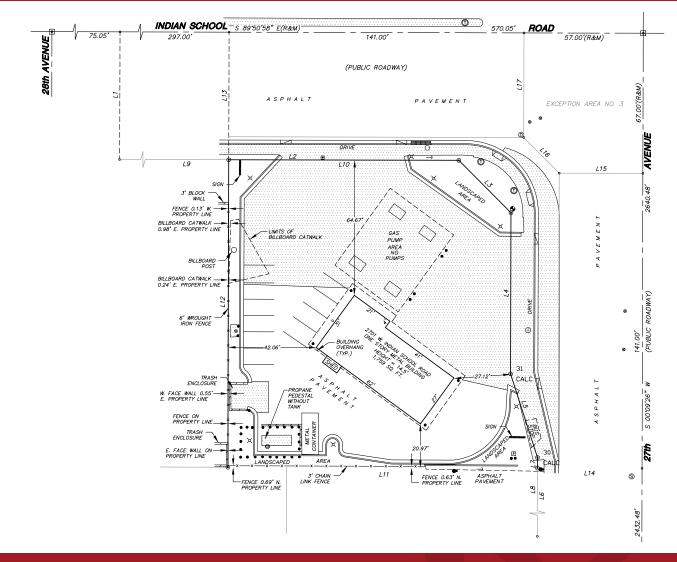

## HARD CORNER FREESTANDING BUILDING

SWC 27th Ave. & Indian School 2701 W. Indian School Rd., Phoenix, AZ

### FOR LEASE

1,758 SF Building on 19,776 SF of Land

65,000 CPD at the Intersection

1 Block East of I-17 (222,366 CDP)

192,445+ Residents in a 3 Mile Radius

Pylon Sign

\$32/SF NNN Tenant Self Maintains and Self-Insures. Taxes Estimated at \$10,500/Year

All Tanks and Pumps Have Been Removed with NFA Letter from Azdeq

Tenant May Remove the Canopy if Desired

8767 E. Via de Ventura Suite 290 Scottsdale, AZ 85258

RGcre.com