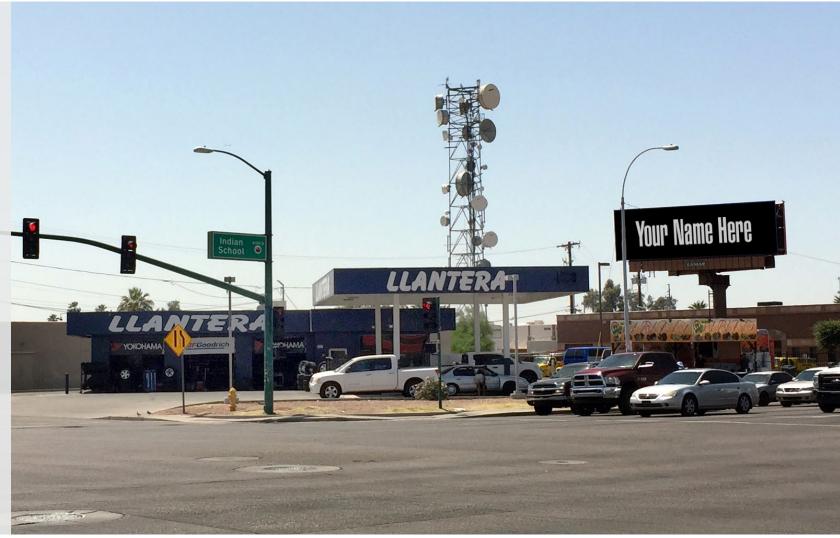

## HARD CORNER FREESTANDING BUILDING

SWC 27th Ave. & Indian School 2701 W. Indian School Rd., Phoenix, AZ

## FOR LEASE

1,758 SF Building on 19,776 SF of Land

65,000 CPD at the Intersection

1 Block East of I-17 (222,366 CDP)

192,445+ Residents in a 3 Mile Radius

Pylon Sign

\$32/SF NNN
Tenant Self Maintains and
Self-Insures. Taxes Estimated
at \$10,500/Year

All Tanks and Pumps Have Been Removed with NFA Letter from Azdeq

Tenant May Remove the Canopy if Desired

8767 E. Via de Ventura Suite 290 Scottsdale, AZ 85258

RGcre.com