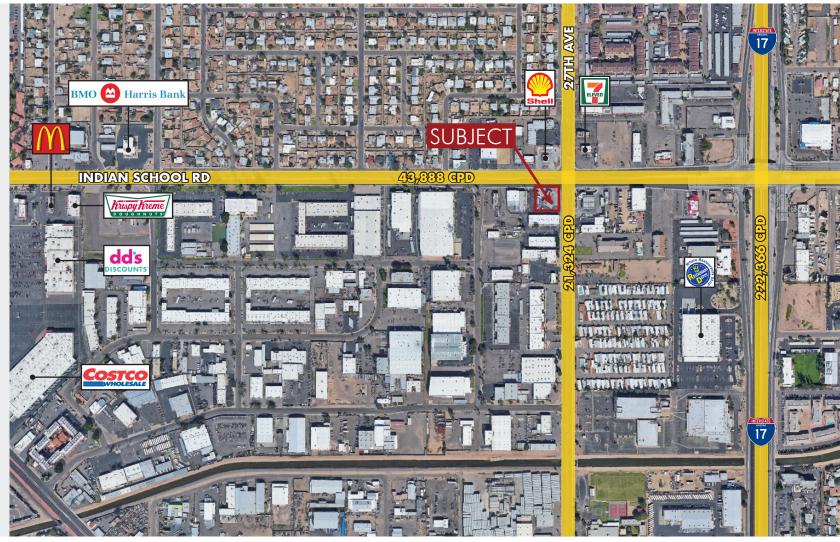

# HARD CORNER FREESTANDING BUILDING SWC 27th Ave. & Indian School

2701 W. Indian School Rd., Phoenix, AZ

## FOR LEASE

Hard Corner Location

**Excellent Street Visibility** 

Includes Pylon Sign

Situated Just off Highway 17

Approximately 65,000 CPD

Positioned in Heart of Growing Trade Area

12.25% Growth in Last 5 Years

Approximately 192,445 Residents Within a 3-Mile Radius

8767 E. Via de Ventura Suite 290 Scottsdale, AZ 85258 RGcre.com

JAKE **ERTLE** 