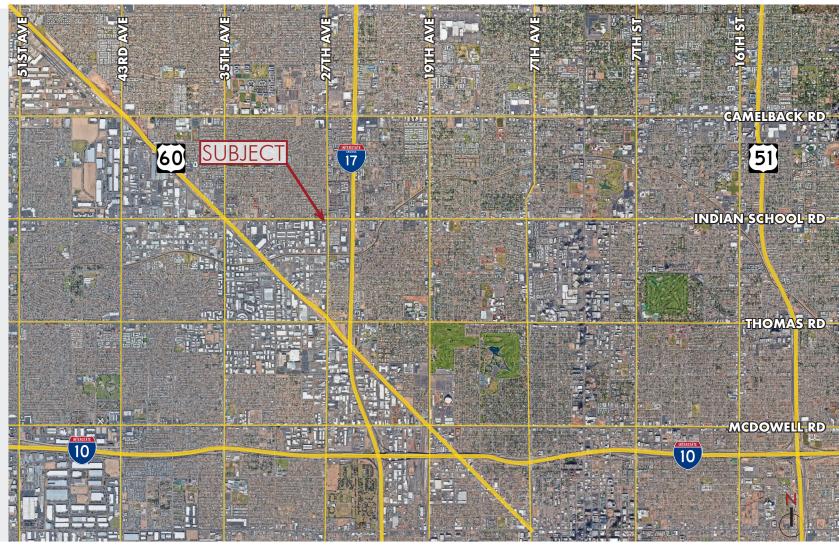

# HARD CORNER FREESTANDING BUILDING SWC 27th Ave. & Indian School

2701 W. Indian School Rd., Phoenix, AZ

#### **DEMOGRAPHICS** (2016)

#### Population Estimates

1 Mile 30,922 192,445 3 Mile 5 Mile 495,603