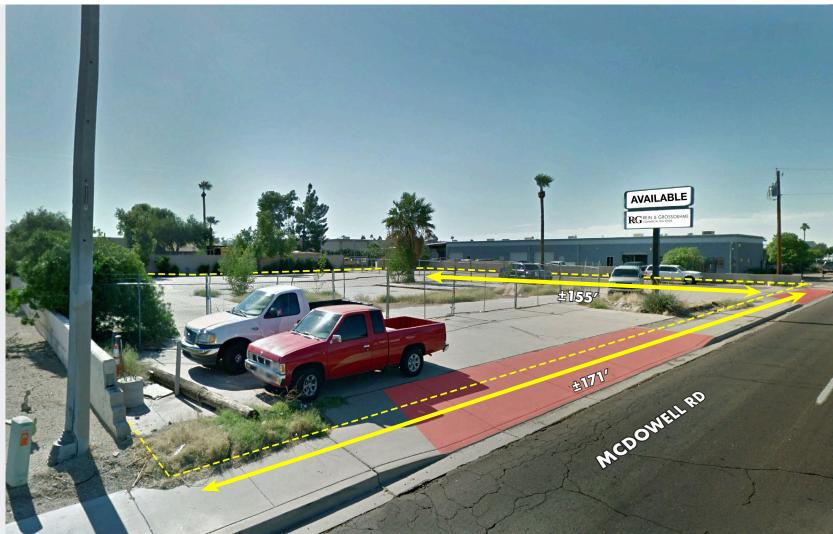

#### FOR SALE

26,702 SF or 0.61 Acres

Zoned C-3

Former Gas Station Site

+/-170' Frontage along McDowell Road

\$250,000

Deed Restricted for Fuel Sales and Convenience Store

8767 E. Via de Ventura Suite 290 Scottsdale, AZ 85258

### FOR SALE

26,702 SF or 0.61 Acres

Zoned C-3

Former Gas Station Site

+/-170' Frontage along McDowell Road

\$250,000

Deed Restricted for Fuel Sales and Convenience Store

8767 E. Via de Ventura Suite 290 Scottsdale, AZ 85258