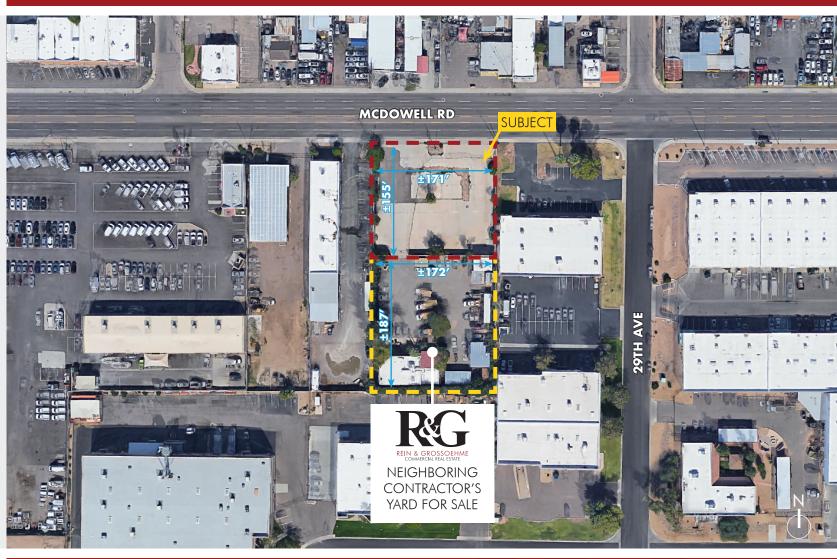

#### FOR SALE

26,702 SF or 0.61 Acres

Zoned C-3

Former Gas Station Site

+/-170' Frontage along McDowell Road

\$250,000

Deed Restricted for Fuel Sales and Convenience Store

8767 E. Via de Ventura Suite 290 Scottsdale, AZ 85258

### FOR SALE

26,702 SF or 0.61 Acres

Zoned C-3

Former Gas Station Site

+/-170' Frontage along McDowell Road

\$250,000

Deed Restricted for Fuel Sales and Convenience Store

8767 E. Via de Ventura Suite 290 Scottsdale, AZ 85258