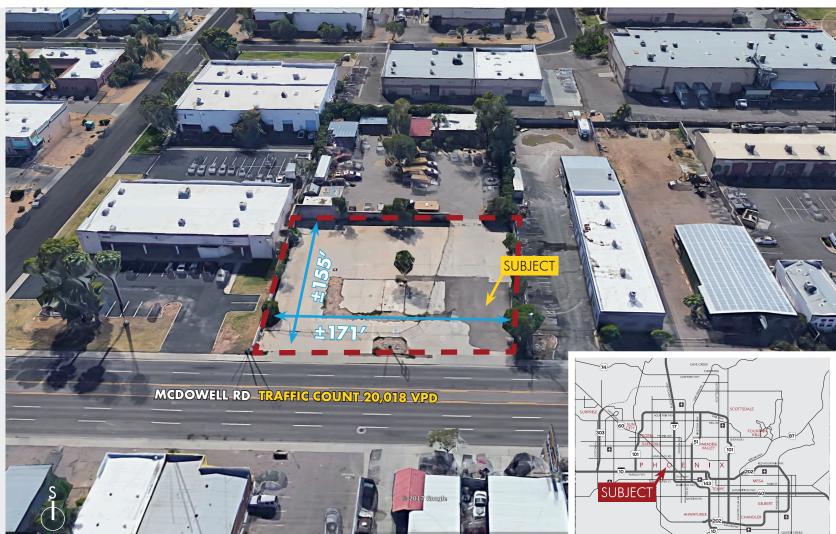

#### FOR SALE

26,702 SF or 0.61 Acres

Zoned C-3

Former Gas Station Site

+/-170' Frontage along McDowell Road

\$250,000

Deed Restricted for Fuel Sales and Convenience Store

8767 E. Via de Ventura Suite 290 Scottsdale, AZ 85258

### FOR SALE

26,702 SF or 0.61 Acres

Zoned C-3

Former Gas Station Site

+/-170' Frontage along McDowell Road

\$250,000

Deed Restricted for Fuel Sales and Convenience Store

8767 E. Via de Ventura Suite 290 Scottsdale, AZ 85258