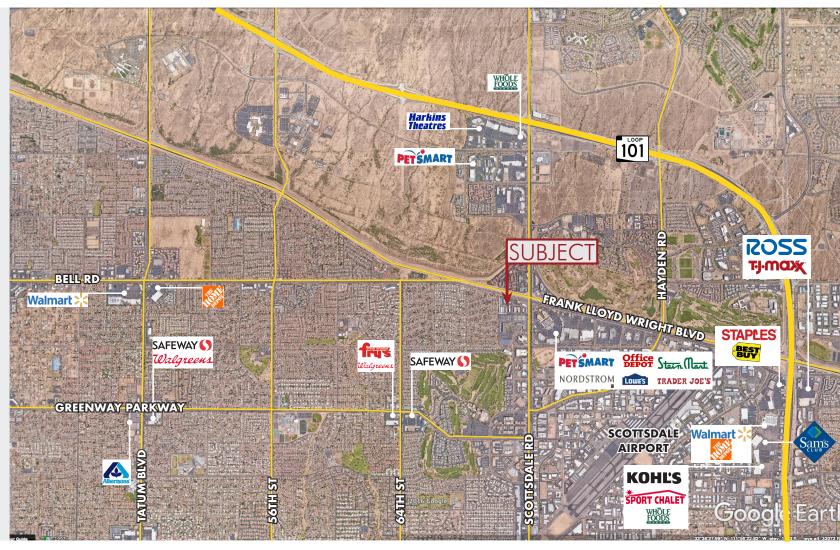

### SCOTTSDALE CROSSING

W/SWC Scottsdale & Bell 7077 E. Bell Rd., Scottsdale, AZ

# TRAFFIC COUNT

North 40,000 South 35,100 East 37,000 West 33,000

8767 E. Via de Ventura Suite 290 Scottsdale, AZ 85258

RGcre.com