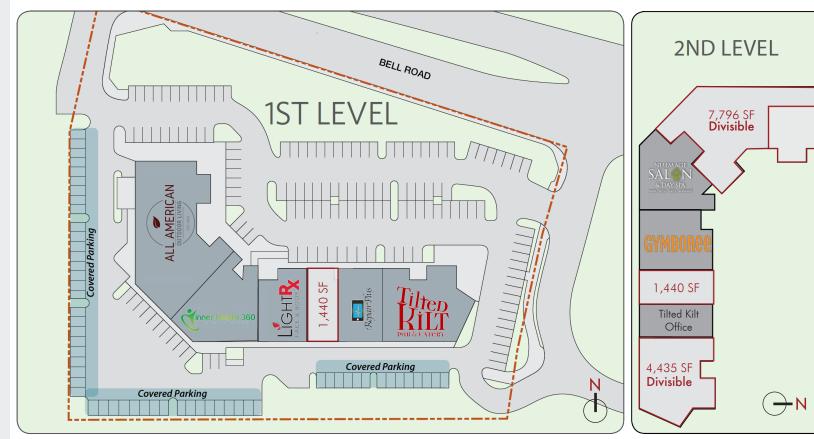

#### SCOTTSDALE CROSSING

W/SWC Scottsdale & Bell 7077 E. Bell Rd., Scottsdale, AZ

#### FOR LEASE

1,440 - 7,796 SF Available

Strategically Located in a High-End Retail Corridor

Two Story Building with Great Visibility and Signage

Covered Parking Available for Tenants and Customers

Prime Site Near Scottsdale Airpark