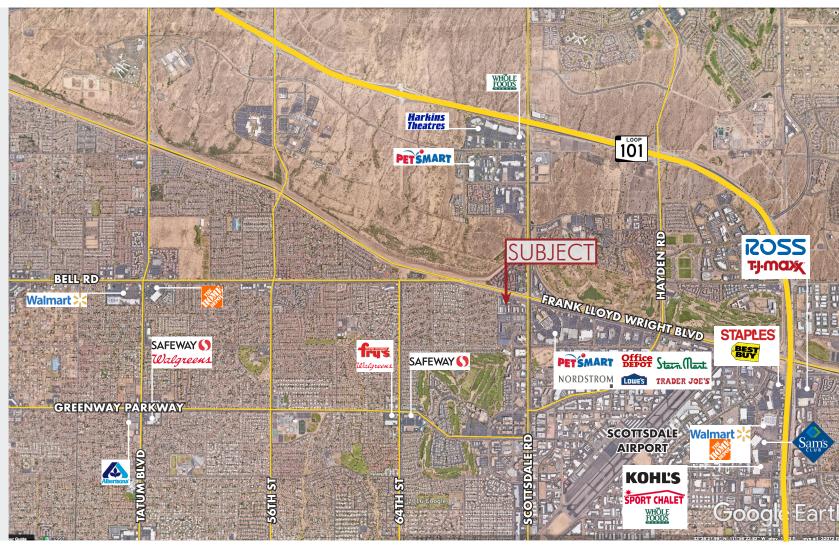

### SCOTTSDALE CROSSING

W/SWC Scottsdale & Bell 7077 E. Bell Rd., Scottsdale, AZ

# TRAFFIC COUNT

North 40,000 South 35,100 East 37,000 West 33,000

8767 E. Via de Ventura Suite 290 Scottsdale, AZ 85258

RGcre.com