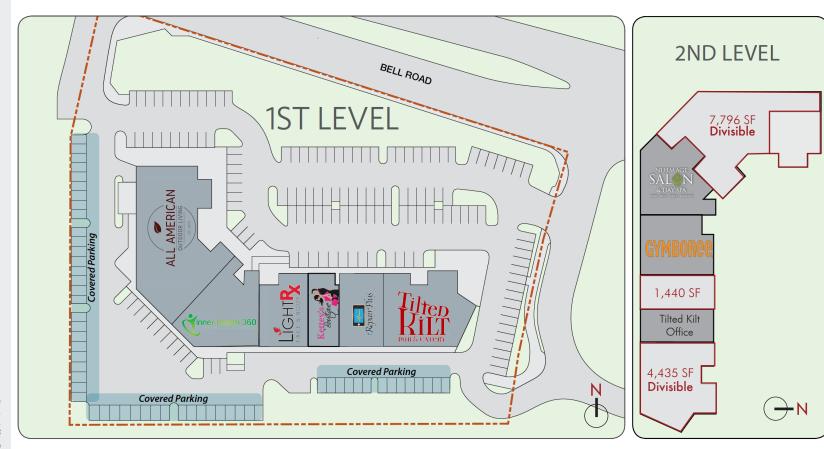

#### SCOTTSDALE CROSSING

W/SWC Scottsdale & Bell 7077 E. Bell Rd., Scottsdale, AZ

#### FOR LEASE

1,440 - 7,796 SF Available

Strategically Located in a High-End Retail Corridor

Two Story Building with Great Visibility and Signage

Covered Parking Available for Tenants and Customers

Prime Site Near Scottsdale Airpark