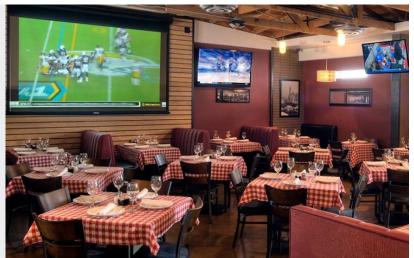

#### FOR SALE

\$1,425,000

4,400 SF plus Large Patio

Beautiful Turnkey Restaurant, No Expense was Spared

Large Pocket Windows Folding into the Walls

Kitchen, Bar, TV's Everything Included

Very High End Design

### JARED **LIVELY**

480.214.9411 Jared@RGcre.com

4,400 SF plus Large Patio

No Expense was Spared

Large Pocket Windows Folding into the Walls

Very High End Design

3% Annual Increases

4 Years Remaining on New 5 Year Lease

Major Remodel in 2015 Converted from Office Building to High End Restaurant Buildout

All New Electrical, HVAC

Kitchen, Bar, TV's **Everything Included** 

6.38% Cap Rate

FOR SALE

\$1,425,000