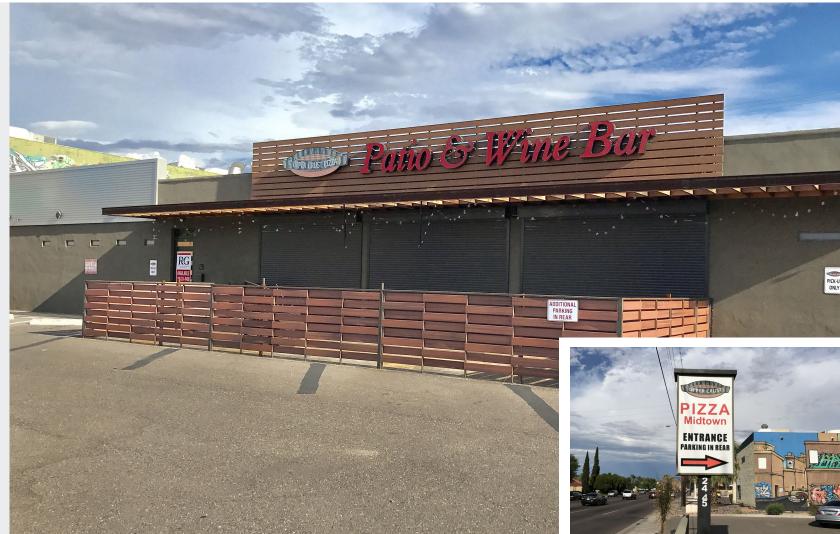

#### FOR SALE

\$1,425,000

4,400 SF plus Large Patio

Beautiful Turnkey Restaurant, No Expense was Spared

Large Pocket Windows Folding into the Walls

Kitchen, Bar, TV's Everything Included

Very High End Design

#### RARE FREESTANDING RESTAURANT BUILDING INVESTMENT SEC Thomas Rd. & 24th St.

SEC Thomas Rd. & 24th St. 2445 E. Thomas Rd., Phoenix, AZ

### RARE FREESTANDING RESTAURANT BUILDING INVESTMENT SEC Thomas Rd. & 24th St.

2445 E. Thomas Rd., Phoenix, AZ

#### RARE FREESTANDING RESTAURANT BUILDING INVESTMENT

SEC Thomas Rd. & 24th St. 2445 E. Thomas Rd., Phoenix, AZ