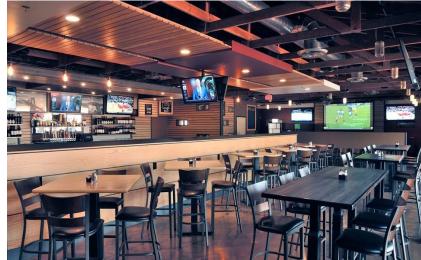

#### FOR SALE

\$1,425,000

4,400 SF plus Large Patio

Beautiful Turnkey Restaurant, No Expense was Spared

Large Pocket Windows Folding into the Walls

Kitchen, Bar, TV's Everything Included

Very High End Design

### JARED **LIVELY**

480.214.9411 Jared@RGcre.com

4,400 SF plus Large Patio

No Expense was Spared

Large Pocket Windows Folding into the Walls

Very High End Design

3% Annual Increases

4 Years Remaining on New 5 Year Lease

Major Remodel in 2015 Converted from Office Building to High End Restaurant Buildout

All New Electrical, HVAC

Kitchen, Bar, TV's **Everything Included** 

6.38% Cap Rate

FOR SALE

\$1,425,000