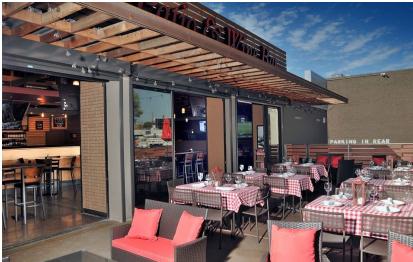

#### FOR SALE

\$1,425,000

4,400 SF plus Large Patio

Beautiful Turnkey Restaurant, No Expense was Spared

Large Pocket Windows Folding into the Walls

Kitchen, Bar, TV's Everything Included

Very High End Design

### JARED **LIVELY**

480.214.9411 Jared@RGcre.com

4,400 SF plus Large Patio

No Expense was Spared

Large Pocket Windows Folding into the Walls

Very High End Design

3% Annual Increases

4 Years Remaining on New 5 Year Lease

Major Remodel in 2015 Converted from Office Building to High End Restaurant Buildout

All New Electrical, HVAC

Kitchen, Bar, TV's **Everything Included** 

6.38% Cap Rate

FOR SALE

\$1,425,000