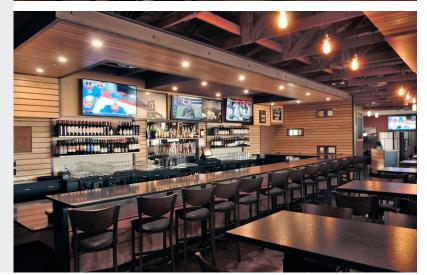

#### FOR SALE

\$1,425,000

4,400 SF plus Large Patio

Beautiful Turnkey Restaurant, No Expense was Spared

Large Pocket Windows Folding into the Walls

Kitchen, Bar, TV's Everything Included

Very High End Design

### JARED **LIVELY**

480.214.9411 Jared@RGcre.com

4,400 SF plus Large Patio

No Expense was Spared

Large Pocket Windows Folding into the Walls

Very High End Design

3% Annual Increases

4 Years Remaining on New 5 Year Lease

Major Remodel in 2015 Converted from Office Building to High End Restaurant Buildout

All New Electrical, HVAC

Kitchen, Bar, TV's **Everything Included** 

6.38% Cap Rate

FOR SALE

\$1,425,000