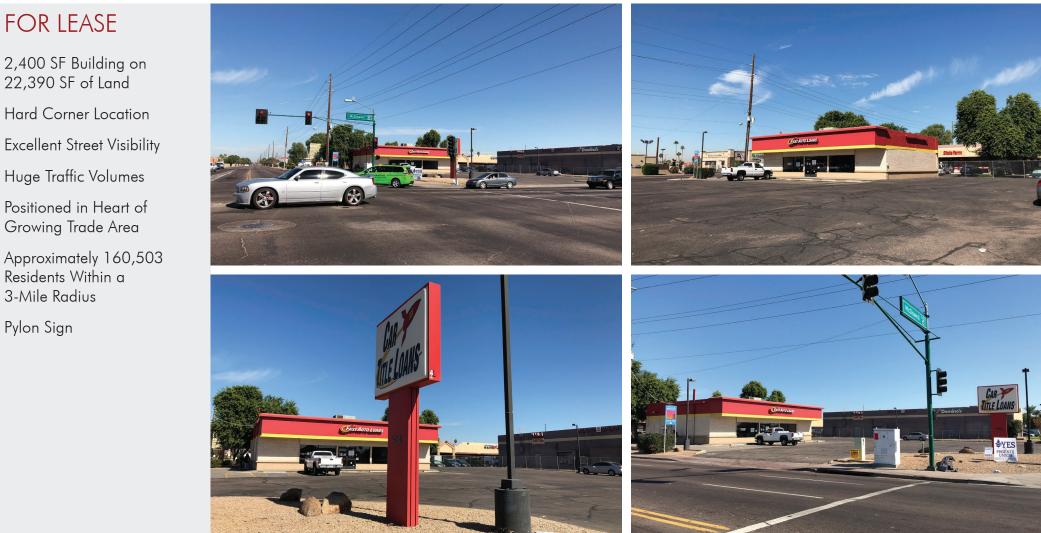

FOR LEASE

2,400 SF Building on 22,390 SF of Land

Hard Corner Location

**Excellent Street Visibility** 

Huge Traffic Volumes

Positioned in Heart of Growing Trade Area

Approximately 160,503

Residents Within a 3-Mile Radius

Pylon Sign

### FOR LEASE

2,400 SF Building on 22,390 SF of Land

Hard Corner Location

Excellent Street Visibility

Huge Traffic Volumes

Positioned in Heart of Growing Trade Area

Approximately 160,503 Residents Within a 3-Mile Radius

22,390 SF of Land

Growing Trade Area

Residents Within a 3-Mile Radius

Pylon Sign