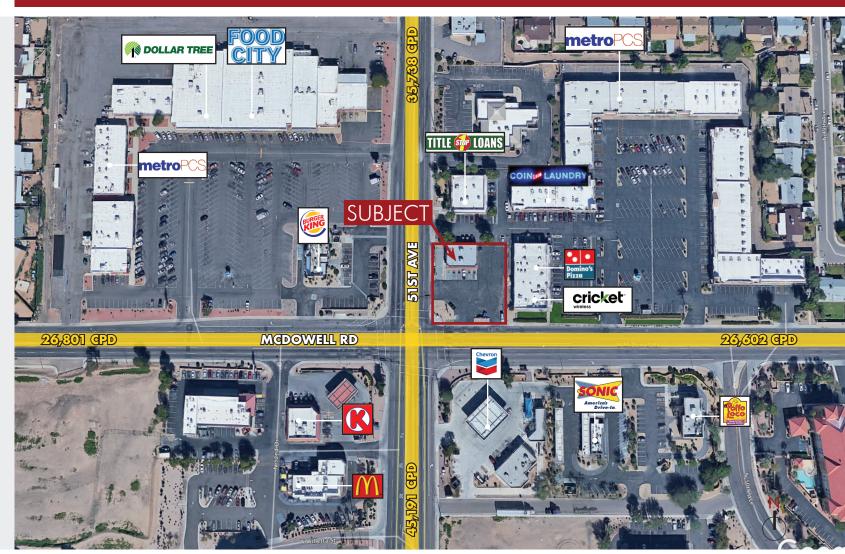

# HARD CORNER FREESTANDING BUILDING NEC 51St Ave. & McDowell Rd.

5050 W. McDowell Rd., Phoenix, AZ

8767 E. Via de Ventura Suite 290 Scottsdale, AZ 85258

RGcre.com

#### HARD CORNER FREESTANDING BUILDING

NEC 51St Ave. & McDowell Rd. 5050 W. McDowell Rd., Phoenix, AZ

8767 E. Via de Ventura Suite 290 Scottsdale, AZ 85258

RGcre.com

## HARD CORNER FREESTANDING BUILDING NEC 51St Ave. & McDowell Rd.

5050 W. McDowell Rd., Phoenix, AZ

JAKE ERTLE

480.214.9419

Jake@RGcre.com

8767 E. Via de Ventura Suite 290 Scottsdale, AZ 85258

RGcre.com

FOR LEASE

## HARD CORNER FREESTANDING BUILDING NEC 51St Ave. & McDowell Rd.

5050 W. McDowell Rd., Phoenix, AZ

8767 E. Via de Ventura Suite 290 Scottsdale, AZ 85258

RGcre.com