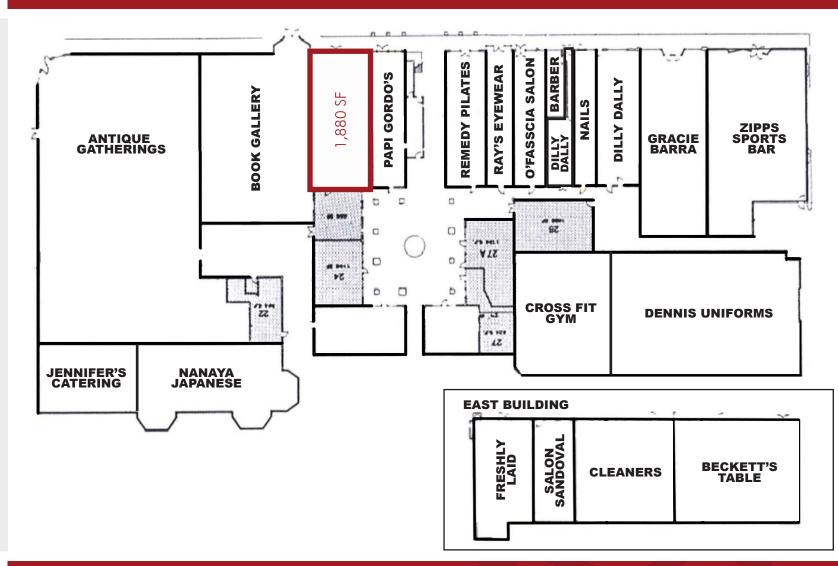

### **AVAILABLE SUITES**

Suite 3619: 1,880 SF

The information contained herein has been obtained from sources we believe to be reliable, however, Rein & Grossoehme and its agents have not conducted any investigation regarding these matters and make no warranty or representation expressed or implied regarding the accuracy or completeness of the information. Interested parties need to verify any information that is critical to their decision process and bear all risk for inaccuracies. References to square footage or age are approximate.

### **CO-TENANTS**

Zipps Sports Bar

**Book Gallery** 

Beckett's Table

Antique Gatherings

Jennifer's Catering

Process Salon

Parma Italian

Dennis Uniforms

Sol Crossfit

Spin 360

Canteen Coffee & Lounge

Remedy Pilates

The information contained herein has been obtained from sources we believe to be reliable, however, Rein & Grossoehme and its agents have not conducted any investigation regarding these matters and make no warranty or representation expressed or implied regarding the accuracy or completeness of the information. Interested parties need to verify any information that is critical to their decision process and bear all risk for inaccuracies. References to square footage or age are approximate.