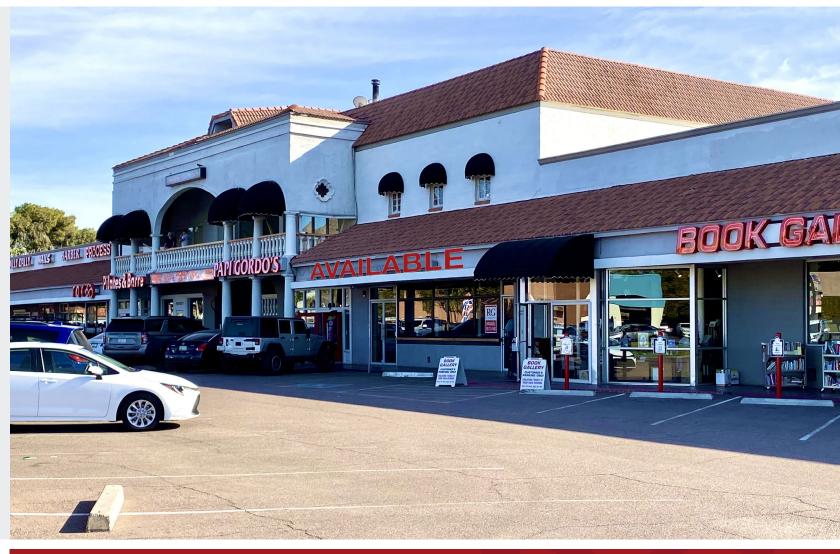

**GASLIGHT SQUARE** SEC of 36th Street and Indian School 3601 - 3647 E. Indian School, Phoenix, AZ

## FOR LEASE

1,880 SF Available

Located in the Arcadia Trade Area - Hottest Trade Area in Metro Phoenix

Indian School Road Exposure

Recently Remodeled Center

Huge Monument Signage

Very Strong Family Demographics

## GASLIGHT SQUARE

SEC of 36th Street and Indian School 3601 - 3647 E. Indian School, Phoenix, AZ

# JARED LIVELY

**GASLIGHT SQUARE** SEC of 36th Street and Indian School 3601 - 3647 E. Indian School, Phoenix, AZ