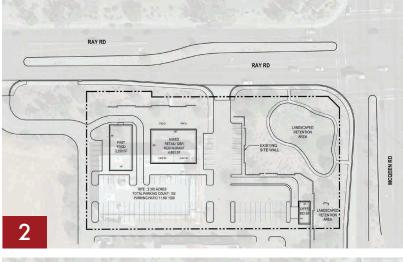

### FOR LEASE, SALE OR BTS

17,075 Building on 103,455 SF of Land Area

39,000 VPD at the Intersection

More than 334,000 Residents within a 5-Mile Radius

\$90,000+ Average Household Income in a 5-Mile Radius

Easy Ingress/Egress

Aggressive Landlord

Proximity to Loop 202 (Santan Fwy)

The information contained herein has been secured from sources we believe to be reliable, but we make no representations or warranties, expressed or implied, as to the accuracy of the information. References to square footage or age are approximate. Interested parties must verify this information and bear all risk for inaccuracies.

RAY RD

**OPTIONS: 1,2 & 3** 

8767 E. Via de Ventura Suite 290 Scottsdale, AZ 85258

RGcre.com