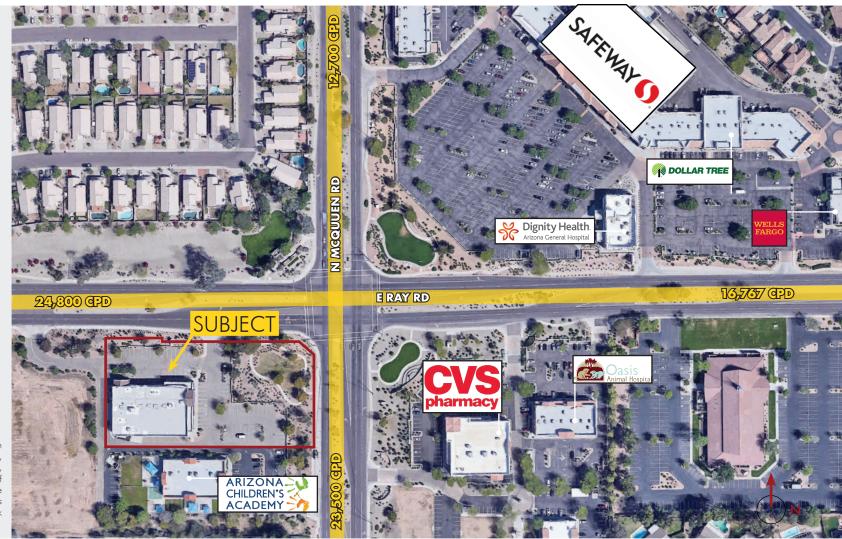

## NIC CHAVIRA

SWC McQueen Rd. & Ray Rd. 950 N. McQueen Rd., Chandler, AZ

### FOR LEASE, SALE OR BTS

17,075 Building on 103,455 SF of Land Area

39,000 VPD at the Intersection

More than 334,000 Residents within a 5-Mile Radius

\$90,000+ Average Household Income in a 5-Mile Radius

Easy Ingress/Egress

Aggressive Landlord

Proximity to Loop 202 (Santan Fwy)

The information contained herein has been secured from sources we believe to be reliable, but we make no representations or warranties, expressed or implied, as to the accuracy of the information. References to square footage or age are approximate. Interested parties must verify this information and bear all risk for inaccuracies.