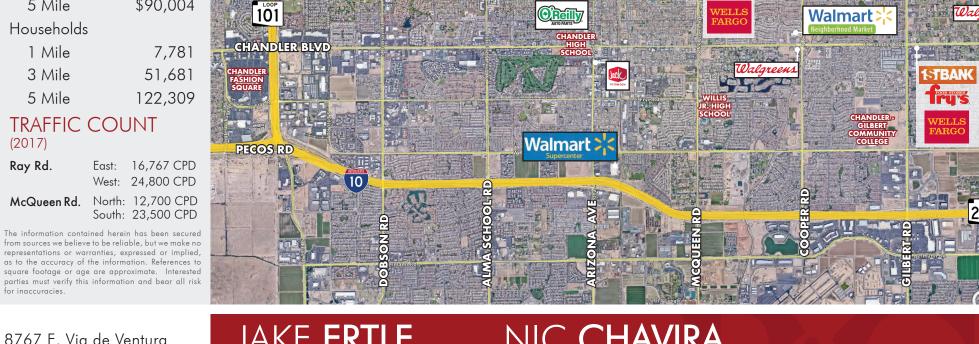

### **DEMOGRAPHICS** (2017)

### Population Estimates

1 Mile 22,997 3 Mile 143,529 5 Mile 334,312

### Average Household

### Income

1 Mile \$79,433 3 Mile \$84,234 5 Mile \$90,004

# (2017)

from sources we believe to be reliable, but we make no representations or warranties, expressed or implied. as to the accuracy of the information. References to parties must verify this information and bear all risk for inaccuracies.