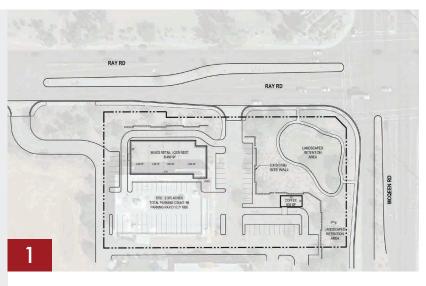

### FOR LEASE, SALE OR BTS

17,075 Building on 103,455 SF of Land Area

39,000 VPD at the Intersection

More than 334,000 Residents within a 5-Mile Radius

\$90,000+ Average Household Income in a 5-Mile Radius

Easy Ingress/Egress

Aggressive Landlord

Proximity to Loop 202 (Santan Fwy)

The information contained herein has been secured from sources we believe to be reliable, but we make no representations or warranties, expressed or implied, as to the accuracy of the information. References to square footage or age are approximate. Interested parties must verify this information and bear all risk for inaccuracies.