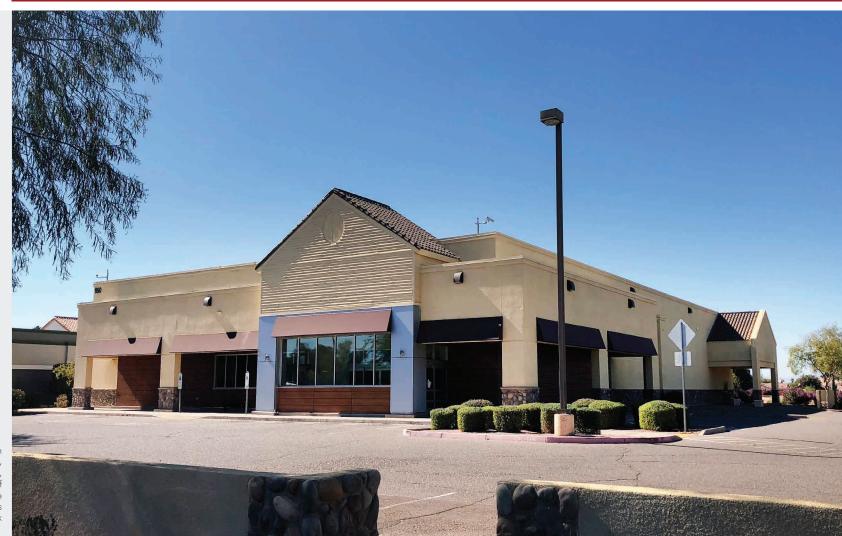

SWC McQueen Rd. & Ray Rd. 950 N. McQueen Rd., Chandler, AZ

### FOR LEASE, SALE OR BTS

17,075 Building on 103,455 SF of Land Area

39,000 VPD at the Intersection

More than 334,000 Residents within a 5-Mile Radius

\$90,000+ Average Household Income in a 5-Mile Radius

Easy Ingress/Egress

Aggressive Landlord

Proximity to Loop 202 (Santan Fwy)

The information contained herein has been secured from sources we believe to be reliable, but we make no representations or warranties, expressed or implied, as to the accuracy of the information. References to square footage or age are approximate. Interested parties must verify this information and bear all risk for inaccuracies.