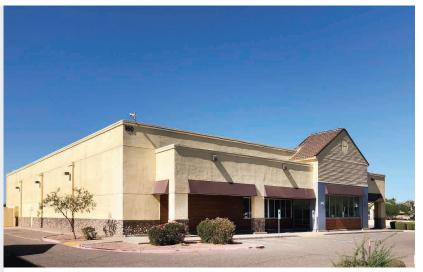

SWC McQueen Rd. & Ray Rd. 950 N. McQueen Rd., Chandler, AZ

### FOR LEASE, SALE OR BTS

17,075 Building on 103,455 SF of Land Area

39,000 VPD at the Intersection

More than 334,000 Residents within a 5-Mile Radius

\$90,000+ Average Household Income in a 5-Mile Radius

Easy Ingress/Egress

Aggressive Landlord

Proximity to Loop 202 (Santan Fwy)

The information contained herein has been secured from sources we believe to be reliable, but we make no representations or warranties, expressed or implied, as to the accuracy of the information. References to square footage or age are approximate. Interested parties must verify this information and bear all risk for inaccuracies.