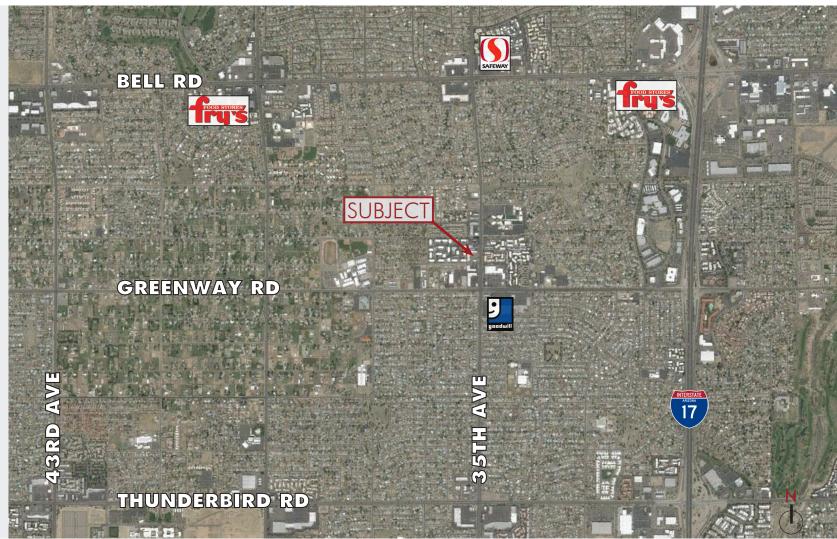

# DEMOGRAPHICS (2017)

Population Estimates

3 Mile 150,050

Average Household Income

3 Mile \$63.250

# TRAFFIC COUNT

35th Ave & Greenway

North 25,896 South 31,769 East 26,672 West 29,083

The information contained herein has been obtained from sources we believe to be reliable, however, Rein & Grossoehme and its agents have not conducted any investigation regarding these matters and make no warranty or representation expressed or implied regarding the accuracy or completeness of the information. Interested parties need to verify any information that is critical to their decision process and bear all risk for inaccuracies. References to square footage or age are approximate.