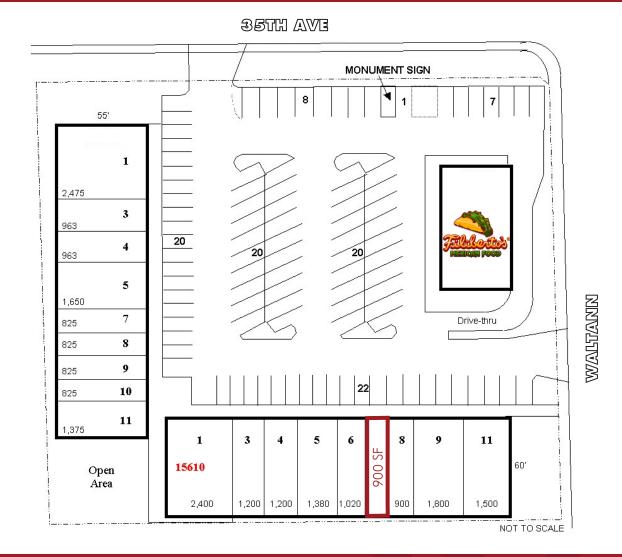

#### **AVAILABLE SUITES**

#### Building 15610

Suite 7: 900 SF Open Floor Plan with Tile Floor. Available 06/01/2022. \$10.00 NNN

The information contained herein has been obtained from sources we believe to be reliable, however, Rein & Grossoehme and its agents have not conducted any investigation regarding these matters and make no warranty or representation expressed or implied regarding the accuracy or completeness of the information. Interested parties need to verify any information that is critical to their decision process and bear all risk for inaccuracies. References to square footage or age are approximate.