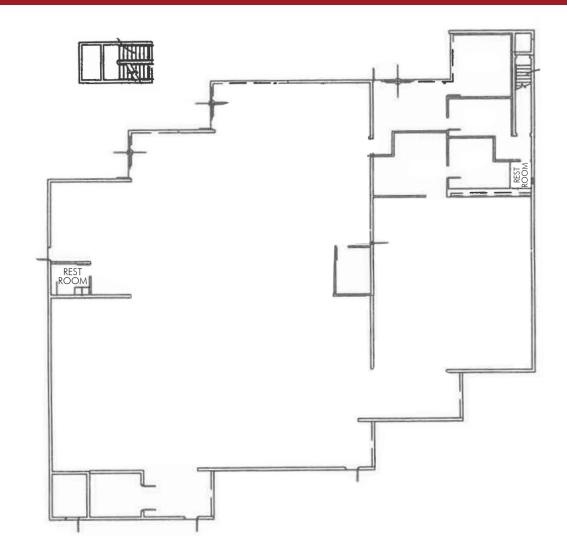

### **AVAILABLE SUITES**

Suite 100: 10,902 SF

\$1.35 NNN

C-4 Zoning, Scottsdale

100% A/C

3 Grade Level Doors

The information contained herein has been secured from sources we believe to be reliable, but we make no representations or warranties, expressed or implied, as to the accuracy of the information. References to square footage or age are approximate. Interested parties must verify this information and bear all risk for inaccuracies.

#### **AVAILABLE SUITES**

Suite 100: 10,902 SF

\$1.35 NNN

C-4 Zoning, Scottsdale

100% A/C

3 Grade Level Doors

The information contained herein has been secured from sources we believe to be reliable, but we make no representations or warranties, expressed or implied, as to the accuracy of the information. References to square footage or age are approximate. Interested parties must verify this information and bear all risk for inaccuracies.