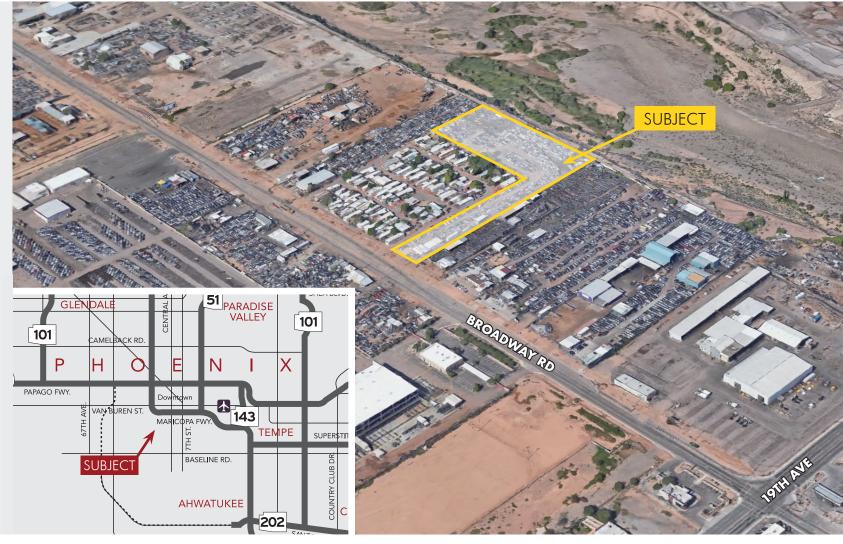

### 4-ACRE INDUSTRIAL YARD ZONED A-2

±3,000 SF of Buildings 2104 W. Broadway Rd., Phoenix, AZ 85041

#### FOR SALE

\$1,150,000

 $\pm 4.00$  Acres

 $\pm 1,344$  SF Office Building

±1,644 SF Covered Work Area

Zoned A-2 Heavy Industrial

Fully Fenced and Secured

±100' Frontage Along Broadway Road