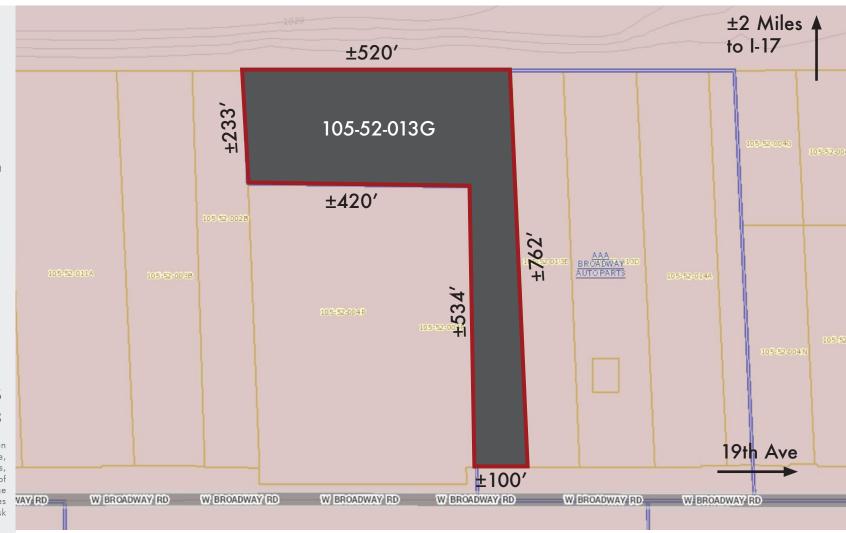

#### FOR SALE

\$1,150,000

2017 Property Taxes: \$9,477.46

Broadway Road Recently Expanded to 3 Lanes in Each Direction

Within 2 Miles to I-17 Freeway (Full Diamond Interchange)

Seller Financing Available

TPN 105-52-013G