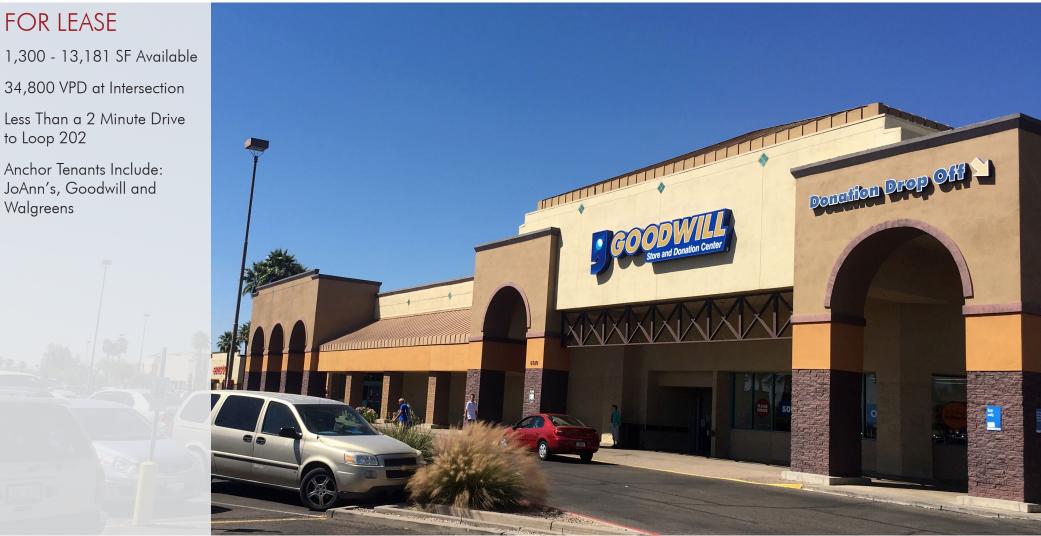

FOR LEASE

to Loop 202

Walgreens

JoAnn's, Goodwill and

## FOR LEASE

13,181 SF Jr. Anchor Available

34,800 VPD at Intersection

Less Than a 2 Minute Drive to Loop 202

Anchor Tenants Include: JoAnn's, Goodwill and Walgreens

8767 E. Via de Ventura Suite 290 Scottsdale, AZ 85258