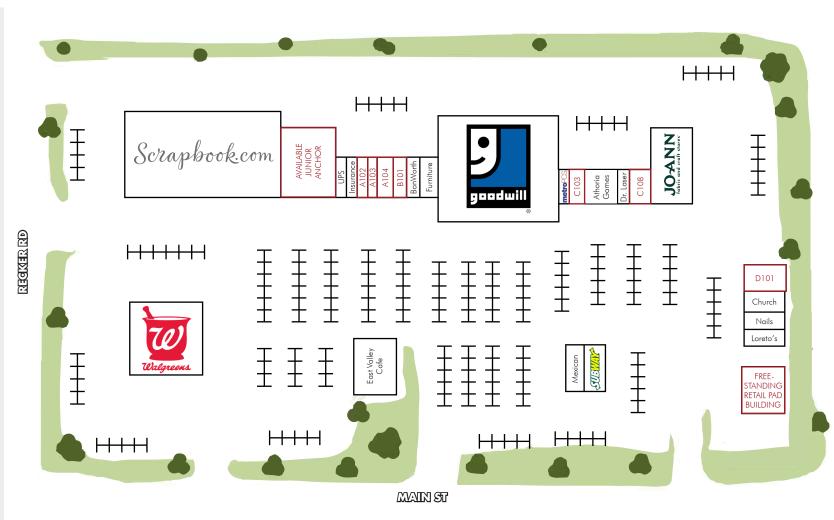

## AVAILABLE SUITES

Jr. Anchor: 13,181 SF

Retail Pad: 1,780 SF

A102: 1,300 SF

A103: 1,300 SF

A104: 1,300 SF

B101: 2,358 SF

C103: 2,100 SF Former Church Space

C108: 2,786 SF

D101: 2,000 SF Former Laundromat