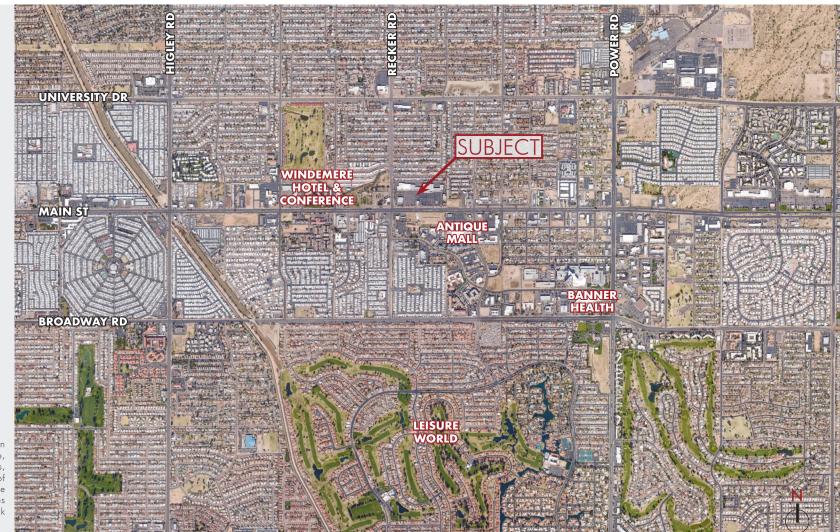

### BUCKHORN PLAZA NEC Main St & Recker Rd 6030 E Main St, Mesa, AZ

8767 E. Via de Ventura Suite 290 Scottsdale, AZ 85258

RGcre.com

#### **BUCKHORN PLAZA** NEC Main St & Recker Rd 6030 E Main St, Mesa, AZ

8767 E. Via de Ventura Suite 290 Scottsdale, AZ 85258

RGcre.com

### BUCKHORN PLAZA NEC Main St & Recker Rd 6030 E Main St, Mesa, AZ

#### **BUCKHORN PLAZA** NEC Main St & Recker Rd 6030 E Main St, Mesa, AZ

DEMOGRAPHICS

**Population Estimates** 

| 1          | Mile        | 11,493   |
|------------|-------------|----------|
| 3          | Mile        | 101,133  |
| 5          | Mile        | 249,308  |
| Aver       | age Househo | ld       |
| Inco       | me          |          |
| 1          | Mile        | \$46,211 |
| 3          | Mile        | \$56,361 |
| 5          | Mile        | \$66,602 |
| Households |             |          |
| 1          | Mile        | 5,510    |
| 3          | Mile        | 45,059   |
| 5          | Mile        | 101,703  |
|            |             |          |

### **BUCKHORN PLAZA** NEC Main St & Recker Rd 6030 E Main St, Mesa, AZ

8767 E. Via de Ventura Suite 290 Scottsdale, AZ 85258

RGcre.com