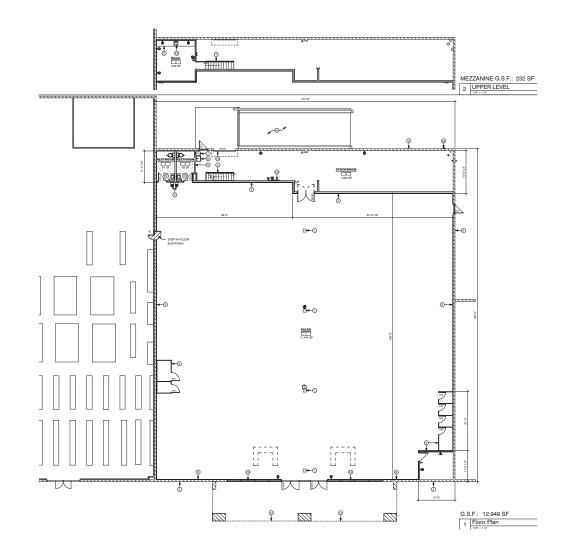

## AVAILABLE SUITES

Jr. Anchor: 13,181 SF

Retail Pad: 1,780 SF

A102: 1,300 SF

A103: 1,300 SF

A104: 1,300 SF

B101: 2,358 SF

C103: 2,100 SF Former Church Space