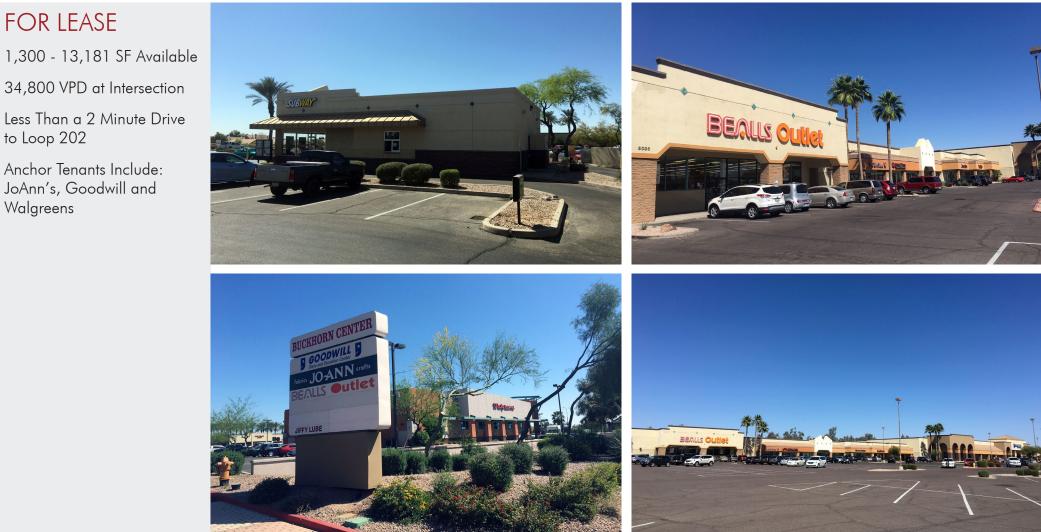

FOR LEASE

to Loop 202

Walgreens

JoAnn's, Goodwill and

## FOR LEASE

13,181 SF Jr. Anchor Available

34,800 VPD at Intersection

Less Than a 2 Minute Drive to Loop 202

Anchor Tenants Include: JoAnn's, Goodwill and Walgreens

8767 E. Via de Ventura Suite 290 Scottsdale, AZ 85258