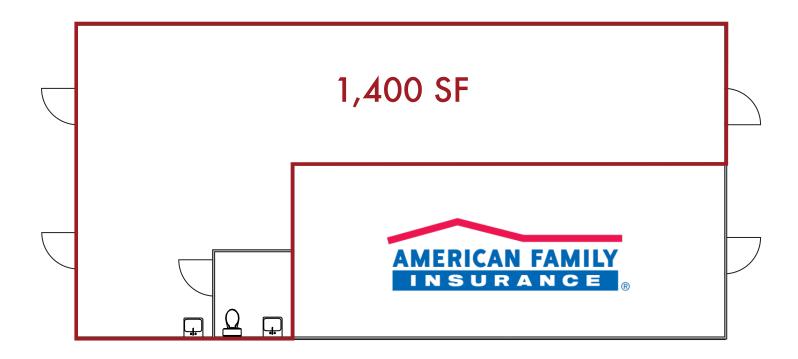

#### **AVAILABLE SUITES**

Suite 111: 1,400 SF

The information contained herein has been secured from sources we believe to be reliable, but we make no representations or warranties, expressed or implied, as to the accuracy of the information. References to square footage or age are approximate. Interested parties must verify this information and bear all risk for inaccuracies.

## FLOOR PLAN

Suite 111: 1,400 SF

DukePlaza.com

The information contained herein has been secured from sources we believe to be reliable, but we make no representations or warranties, expressed or implied, as to the accuracy of the information. References to square footage or age are approximate. Interested parties must verify this information and bear all risk for inaccuracies.