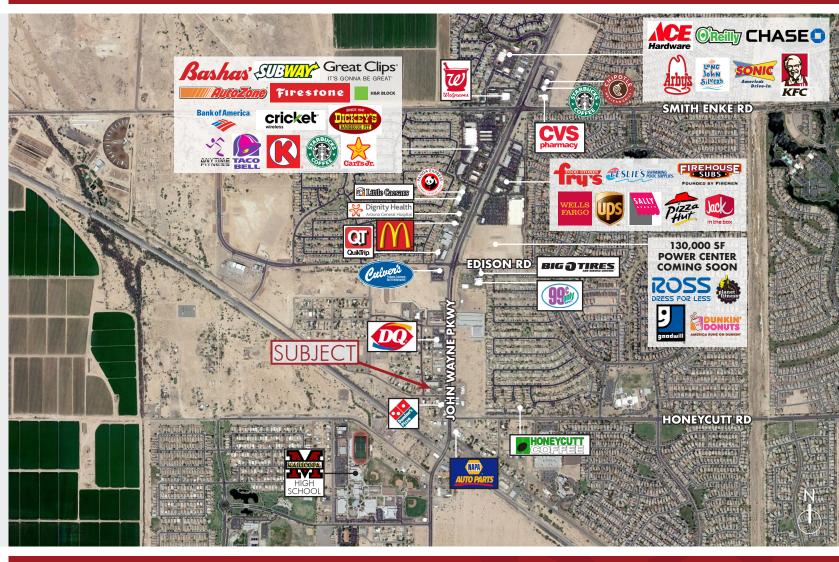

EMPIRE WEST Salon The Opportunity Tree John Wayne Parkway Water Barber 1,400 SF Great Western Bank AMERICAN FAMILY Groomer Smoke Shop Garvey Avenue

8767 E. Via de Ventura Suite 290 Scottsdale, AZ 85258