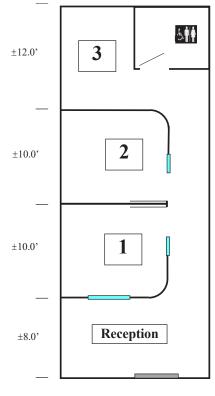

### AVAILABLE SUITES

Suite 4: 840 SF 3 Private Offices

Suite 14: 640 SF 2 Private Offices and an Open Room in the Back

The information contained herein has been secured from sources we believe to be reliable, but we make no representations or warranties, expressed or implied, as to the accuracy of the information. References to square footage or age are approximate. Interested parties must verify this information and bear all risk for inaccuracies.

# STEVE GROSSOEHME

480.214.9413 Steve@RGcre.com

N T

FLOOR PLANS

Suite 4: 840 SF 3 Private Offices

Suite 14: 640 SF 2 Private Offices and an Open Room in the Back

The information contained herein has been secured from sources we believe to be reliable, but we make no representations or warranties, expressed or implied, as to the accuracy of the information. References to square footage or age are approximate. Interested parties must verify this information and bear all risk for inaccuracies.

DOOR

Suite 4: 840 SF

Suite 14: 640 SF

8767 E. Via de Ventura Suite 290 Scottsdale, AZ 85258

RGcre.com