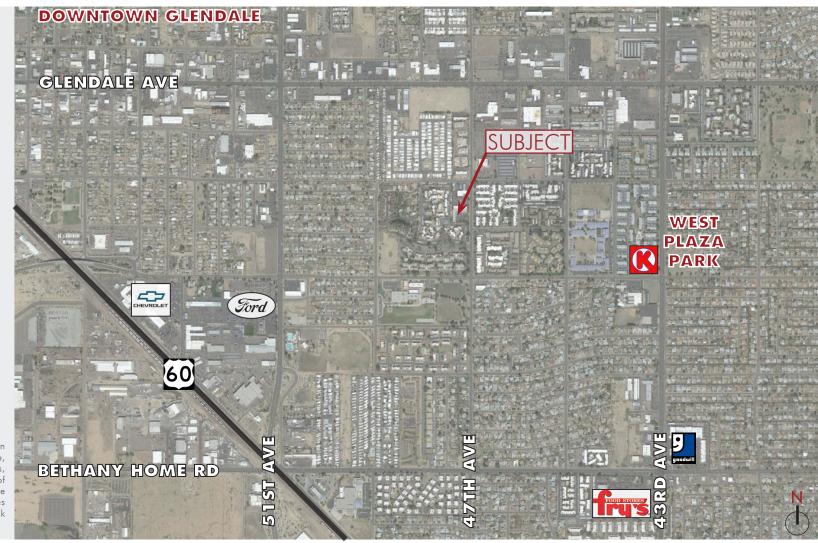

FOR LEASE

Condition

Street Signage

PLAZA 47 S. of Glendale Ave. on 47th Ave. 6610 N. 47th Ave, Glendale, AZ

8767 E. Via de Ventura Suite 290 Scottsdale, AZ 85258

RGcre.com

#### MARK REIN Owner/Agent 480.214.9414 Mark@RGcre.com

STEVE GROSSOEHME Owner/Agent 480.214.9413 Steve@RGcre.com

**PLAZA 47** S. of Glendale Ave. on 47th Ave. 6610 N. 47th Ave, Glendale, AZ

#### MARK REIN <sup>Owner/Agent</sup> 480.214.9414 Mark@RGcre.com

PLAZA 47

S. of Glendale Ave. on 47th Ave. 6610 N. 47th Ave, Glendale, AZ

> STEVE GROSSOEHME <sup>Owner/Agent</sup> 480.214.9413 Steve@RGcre.com