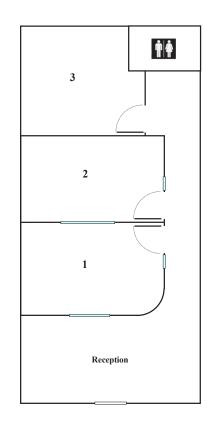

### AVAILABLE SUITES

Suite 4: 840 SF 3 Private Offices

Suite 14: 640 SF 2 Private Offices and an Open Room in the Back

The information contained herein has been secured from sources we believe to be reliable, but we make no representations or warranties, expressed or implied, as to the accuracy of the information. References to square footage or age are approximate. Interested parties must verify this information and bear all risk for inaccuracies.

# STEVE GROSSOEHME

480.214.9413 Steve@RGcre.com

N T

FLOOR PLANS

Suite 4: 840 SF 3 Private Offices

Suite 14: 640 SF 2 Private Offices and an Open Room in the Back

The information contained herein has been secured from sources we believe to be reliable, but we make no representations or warranties, expressed or implied, as to the accuracy of the information. References to square footage or age are approximate. Interested parties must verify this information and bear all risk for inaccuracies.

DOOR

Suite 4: 840 SF

Suite 14: 640 SF

8767 E. Via de Ventura Suite 290 Scottsdale, AZ 85258

RGcre.com