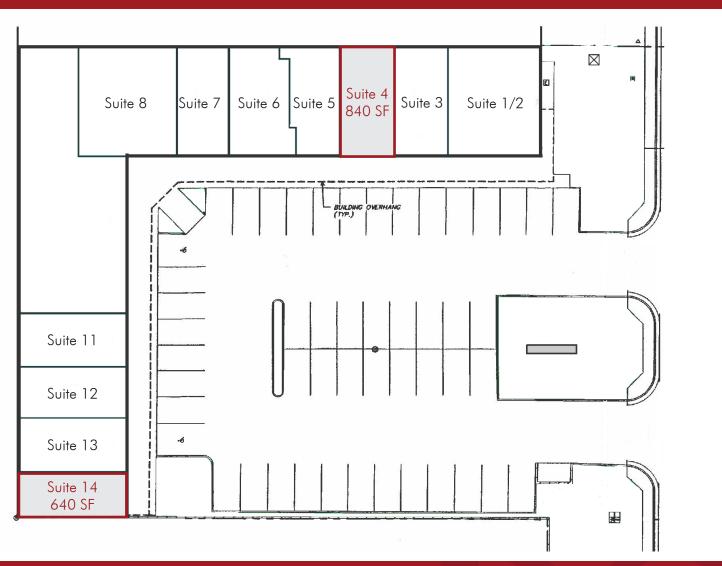

### AVAILABLE SUITES

Suite 4: 840 SF 3 Private Offices

Suite 14: 640 SF 2 Private Offices and an Open Room in the Back

The information contained herein has been secured from sources we believe to be reliable, but we make no representations or warranties, expressed or implied, as to the accuracy of the information. References to square footage or age are approximate. Interested parties must verify this information and bear all risk for inaccuracies.

# STEVE GROSSOEHME

480.214.9413 Steve@RGcre.com

N T

FLOOR PLANS

Suite 4: 840 SF 3 Private Offices

Suite 14: 640 SF 2 Private Offices and an Open Room in the Back

The information contained herein has been secured from sources we believe to be reliable, but we make no representations or warranties, expressed or implied, as to the accuracy of the information. References to square footage or age are approximate. Interested parties must verify this information and bear all risk for inaccuracies.