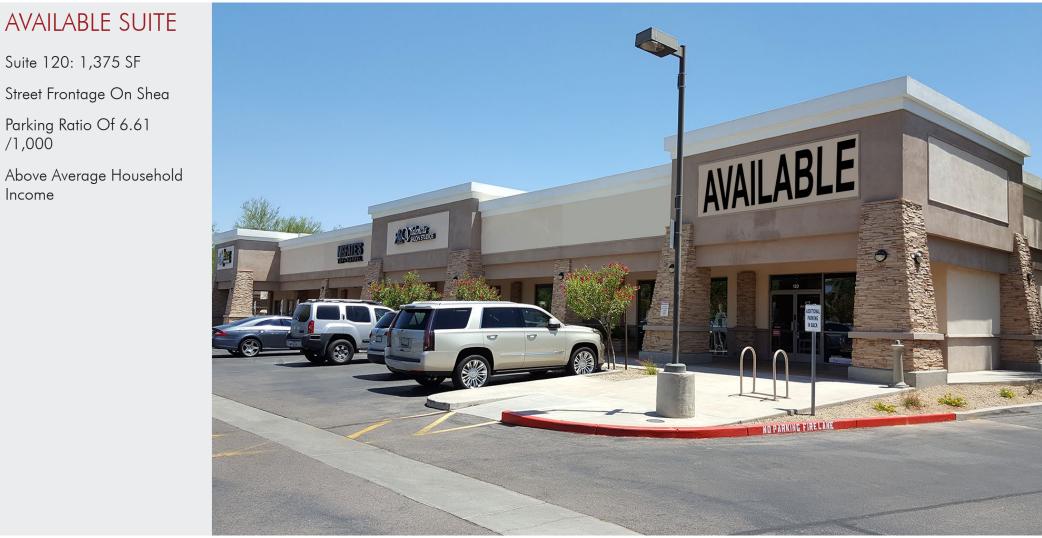

Suite 120: 1,375 SF

Parking Ratio Of 6.61

/1,000

Income

Street Frontage On Shea

### AVAILABLE SUITE

Suite 120: 1,375 SF

**SHEASCOTT PLAZA** E/ SEC Scottsdale & Shea 7337 E. Shea Blvd, Scottsdale, AZ

|                                                                   | 7              |  |
|-------------------------------------------------------------------|----------------|--|
| 1,375 SF<br>NAIL BAR<br>VALENCIA SALONS<br>FATE BREWING<br>D'LITE | SHEA BOULEVARD |  |
|                                                                   | Y              |  |

### AVAILABLE SUITE

Suite 120: 1,375 SF