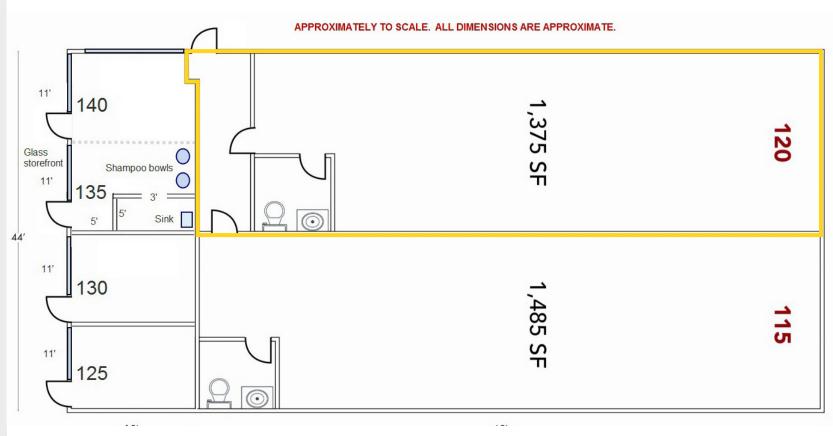

Suite 120: 1,375 SF

Parking Ratio Of 6.61

/1,000

Income

Street Frontage On Shea

### AVAILABLE SUITE

Suite 120: 1,375 SF

**SHEASCOTT PLAZA** E/ SEC Scottsdale & Shea 7337 E. Shea Blvd, Scottsdale, AZ

|                                                                   | 7              |  |
|-------------------------------------------------------------------|----------------|--|
| 1,375 SF<br>NAIL BAR<br>VALENCIA SALONS<br>FATE BREWING<br>D'LITE | SHEA BOULEVARD |  |
|                                                                   | Y              |  |

### AVAILABLE SUITE

Suite 120: 1,375 SF