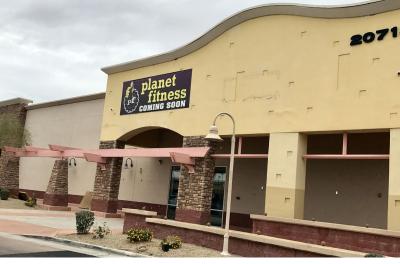

#### FOR LEASE

Planet Fitness Now Open

Goodwill, Panda Express, Chase Anchored Center

1,520 SF Available

High Income Family Demographics

Easy Access to the Loop 101

North Peoria Trade Area

Great Co-Tenancy

#### **AVAILABLE SUITES**

1,520 SF Wide Open Retail

The information contained herein has been obtained from sources we believe to be reliable, however, Rein & Grossoehme and its agents have not conducted any investigation regarding these matters and make no warranty or representation expressed or implied regarding the accuracy or completeness of the information. Interested parties need to verify any information that is critical to their decision process and bear all risk for inaccuracies. References to square footage or age are approximate.