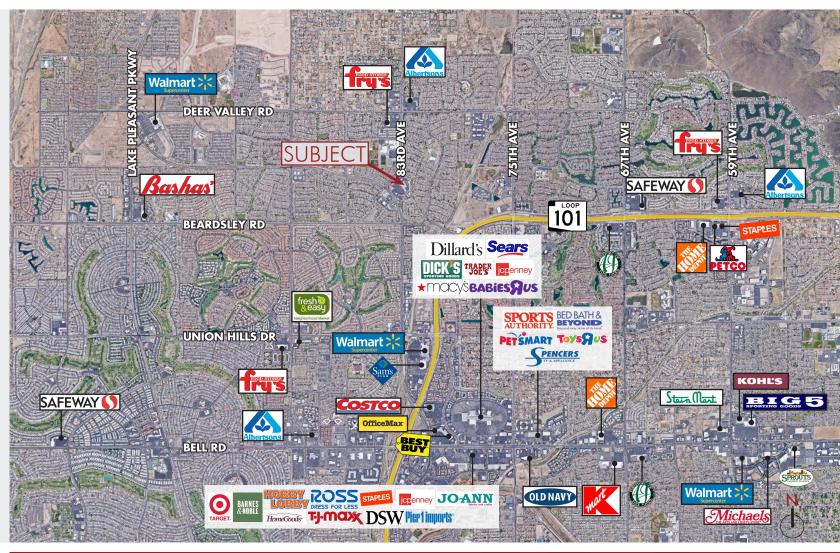

# TRAFFIC COUNT

Lake Pleasant Pkwy 28,762 83rd Ave 19,136

The information contained herein has been obtained from sources we believe to be reliable, however, Rein & Grossoehme and its agents have not conducted any investigation regarding these matters and make no warranty or representation expressed or implied regarding the accuracy or completeness of the information. Interested parties need to verify any information that is critical to their decision process and bear all risk for inaccuracies. References to square footage or age are approximate.