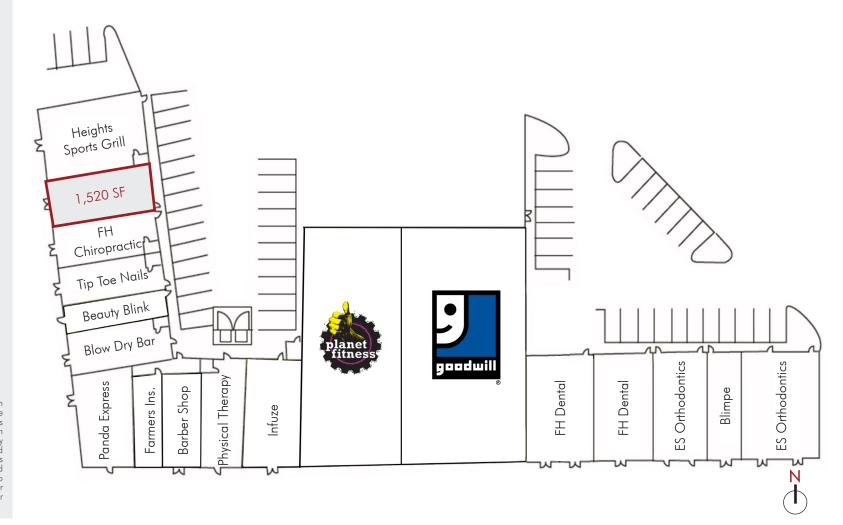

#### **AVAILABLE SUITES**

1,520 SF Wide Open Retail

The information contained herein has been obtained from sources we believe to be reliable, however, Rein & Grossoehme and its agents have not conducted any investigation regarding these matters and make no warranty or representation expressed or implied regarding the accuracy or completeness of the information. Interested parties need to verify any information that is critical to their decision process and bear all risk for inaccuracies. References to square footage or age are approximate.

## JARED LIVELY

NEC 83rd Ave. & Lake Pleasant Pkwy. 20959 N. 83rd Ave., Peoria, AZ 85382