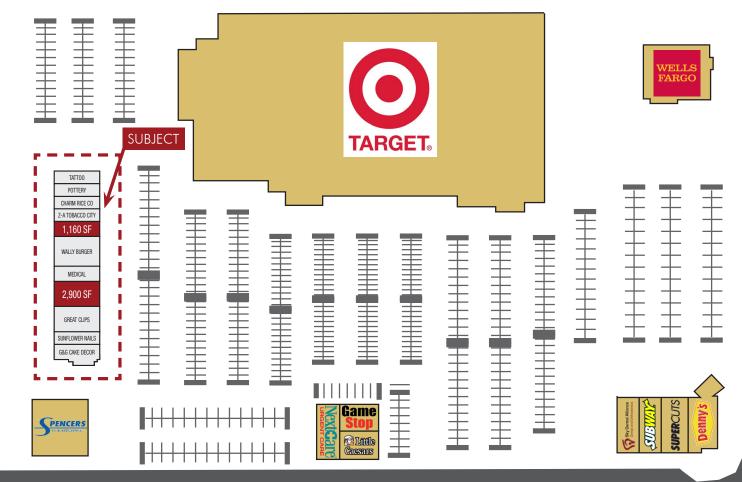

### **AVAILABLE SUITES**

Suite 5: 1,160 SF

Suite 9: 2,900 SF

The information contained herein has been obtained from sources we believe to be reliable, however, Rein & Grossoehme and its agents have not conducted any investigation regarding these matters and make no warranty or representation expressed or implied regarding the accuracy or completeness of the information. Interested parties need to verify any information that is critical to their decision process and bear all risk for inaccuracies. References to square footage or age are approximate.

## **AVAILABLE SUITES**

Suite 5: 1,160 SF

Suite 9: 2,900 SF

The information contained herein has been obtained from sources we believe to be reliable, however, Rein & Grossoehme and its agents have not conducted any investigation regarding these matters and make no warranty or representation expressed or implied regarding the accuracy or completeness of the information. Interested parties need to verify any information that is critical to their decision process and bear all risk for inaccuracies. References to square footage or age are approximate.