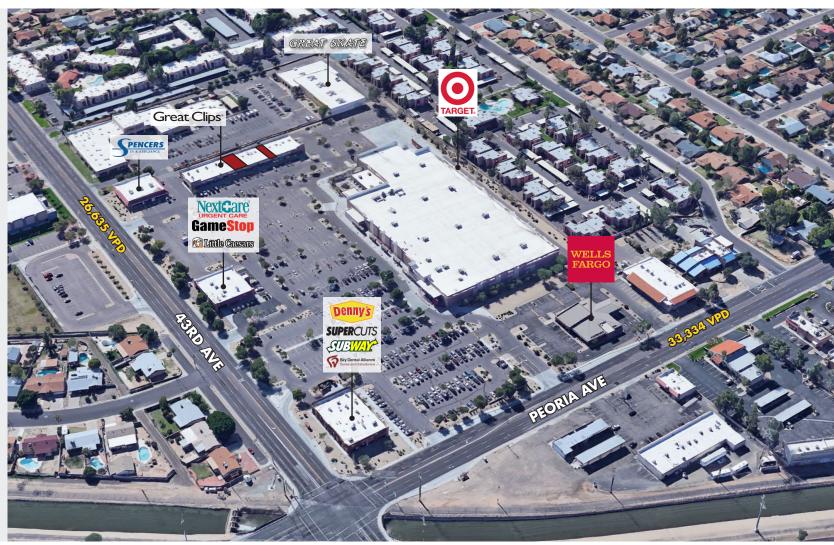

### TRAFFIC COUNT (2017)

43rd Ave 26,635 Peoria Ave 33,334

The information contained herein has been obtained from sources we believe to be reliable, however, Rein & Grossoehme and its agents have not conducted any investigation regarding these matters and make no warranty or representation expressed or implied regarding the accuracy or completeness of the information. Interested parties need to verify any information that is critical to their decision process and bear all risk for inaccuracies. References to square footage or age are approximate.