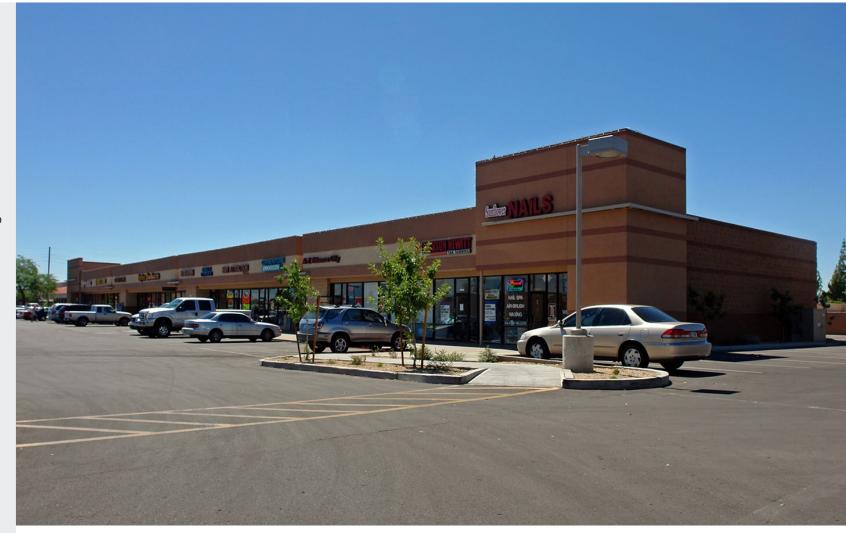

## FOR LEASE

1,160 - 2,900 SF Available

Vanilla Shell

Anchored by Super Target

Monument Signage

High Traffic Intersection

Close Proximity to I-17, Loop 101, Metrocenter, and **ASU West** 

8767 E. Via de Ventura Suite 290 Scottsdale, AZ 85258 RGcre.com

## FOR LEASE

1,160 - 2,900 SF Available

Vanilla Shell

Anchored by Super Target

Monument Signage

High Traffic Intersection

Close Proximity to I-17, Loop 101, Metrocenter, and **ASU** West

The information contained herein has been obtained from sources we believe to be reliable, however, Rein & Grossoehme and its agents have not conducted any investigation regarding these matters and make no warranty or representation expressed or implied regarding the accuracy or completeness of the information. Interested parties need to verify any information that is critical to their decision process and bear all risk for inaccuracies. References to square footage or age are approximate.