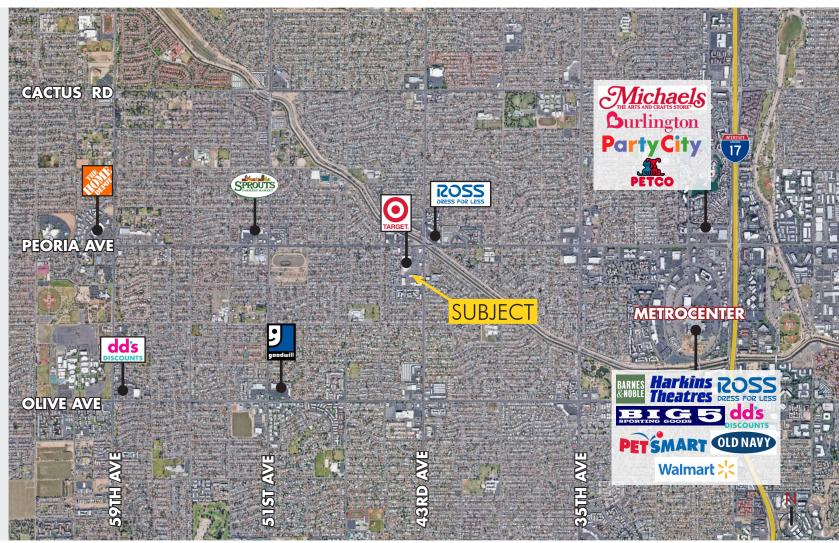

## FOR LEASE

1,160 - 2,900 SF Available

Vanilla Shell

Anchored by Super Target

Monument Signage

High Traffic Intersection

Close Proximity to I-17, Loop 101, Metrocenter, and **ASU West** 

8767 E. Via de Ventura Suite 290 Scottsdale, AZ 85258 RGcre.com

## FOR LEASE

1,160 - 2,900 SF Available

Vanilla Shell

Anchored by Super Target

Monument Signage

High Traffic Intersection

Close Proximity to I-17, Loop 101, Metrocenter, and **ASU** West

The information contained herein has been obtained from sources we believe to be reliable, however, Rein & Grossoehme and its agents have not conducted any investigation regarding these matters and make no warranty or representation expressed or implied regarding the accuracy or completeness of the information. Interested parties need to verify any information that is critical to their decision process and bear all risk for inaccuracies. References to square footage or age are approximate.