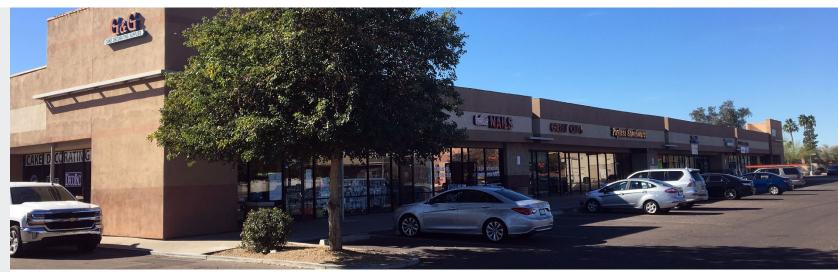

## FOR LEASE

1,160 - 2,900 SF Available

Vanilla Shell

Anchored by Super Target

Monument Signage

High Traffic Intersection

Close Proximity to I-17, Loop 101, Metrocenter, and **ASU West** 

8767 E. Via de Ventura Suite 290 Scottsdale, AZ 85258 RGcre.com

## FOR LEASE

1,160 - 2,900 SF Available

Vanilla Shell

Anchored by Super Target

Monument Signage

High Traffic Intersection

Close Proximity to I-17, Loop 101, Metrocenter, and **ASU** West

The information contained herein has been obtained from sources we believe to be reliable, however, Rein & Grossoehme and its agents have not conducted any investigation regarding these matters and make no warranty or representation expressed or implied regarding the accuracy or completeness of the information. Interested parties need to verify any information that is critical to their decision process and bear all risk for inaccuracies. References to square footage or age are approximate.