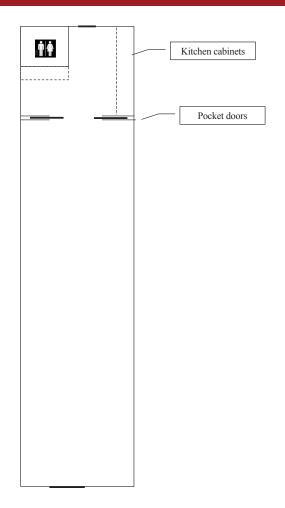

#### FLOOR PLANS

Suite 120: 1,501 SF Open Floor Plan with Kitchen or Work Area in the Rear

Suite 130: 3,541 SF Catering Space with Exhaust Hood and Two Walk-In Freezer/Fridge

The information contained herein has been secured from sources we believe to be reliable, but we make no representations or warranties, expressed or implied, as to the accuracy of the information. References to square footage or age are approximate. Interested parties must verify this information and bear all risk for inaccuracies.

8767 E. Via de Ventura Suite 290 Scottsdale, AZ 85258

RGcre.com

SUITE 120: 1,501 SF

SUITE 130: 3,541 SF