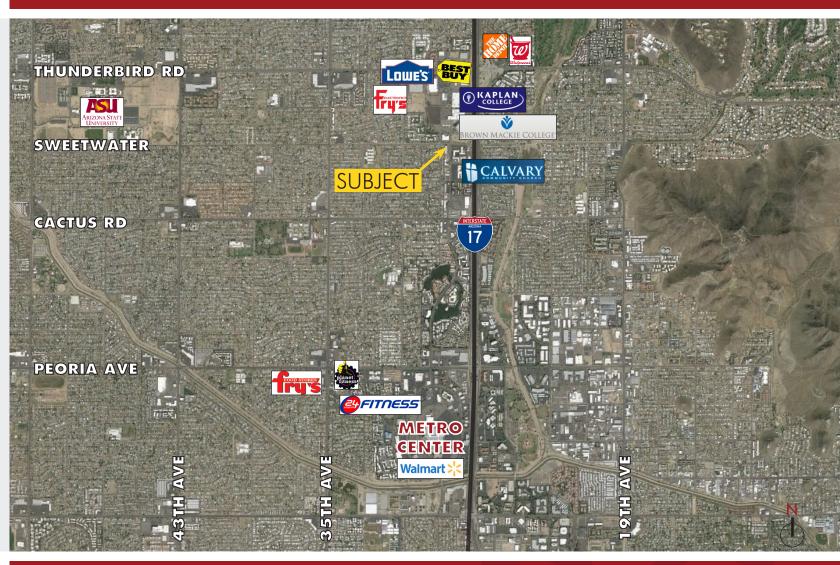

Just West of I-17

One Mile North of MetroCenter

The School Space is in Ready to Move in Condition

8767 E. Via de Ventura Suite 290 Scottsdale, AZ 85258

RGcre.com

Just West of I-17

One Mile North of MetroCenter

The School Space is in Ready to Move in Condition

The information contained herein has been secured from sources we believe to be reliable, but we make no representations or warranties, expressed or implied, as to the accuracy of the information. References to square footage or age are approximate. Interested parties must verify this information and bear all risk for inaccuracies.