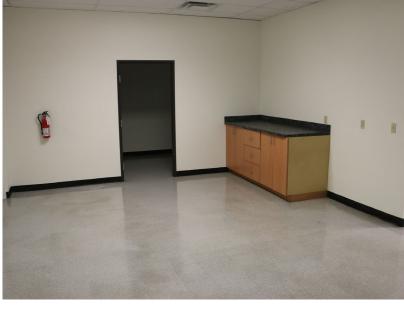

#### METRO 28 NWC of 28th Drive & Sweetwater (North of Cactus) 12814 N. 28th Drive, Phoenix, AZ

#### **AVAILABLE SUITES**

Suite 100: 14,043 SF Contiguous to 22,541 SF

Suite 120: 1,501 SF

Suite 125: 3,456 SF

Suite 130: 3,541 SF Former Catering Space. Potential Cafeteria or Other Food Related Use.

The information contained herein has been secured from sources we believe to be reliable, but we make no representations or warranties, expressed or implied, as to the accuracy of the information. References to square footage or age are approximate. Interested parties must verify this information and bear all risk for inaccuracies.

,501 14,043 SF S E-1 School Space #125 #130 #100 #110 Sweetwater 12

8767 E. Via de Ventura Suite 290 Scottsdale, AZ 85258

RGcre.com