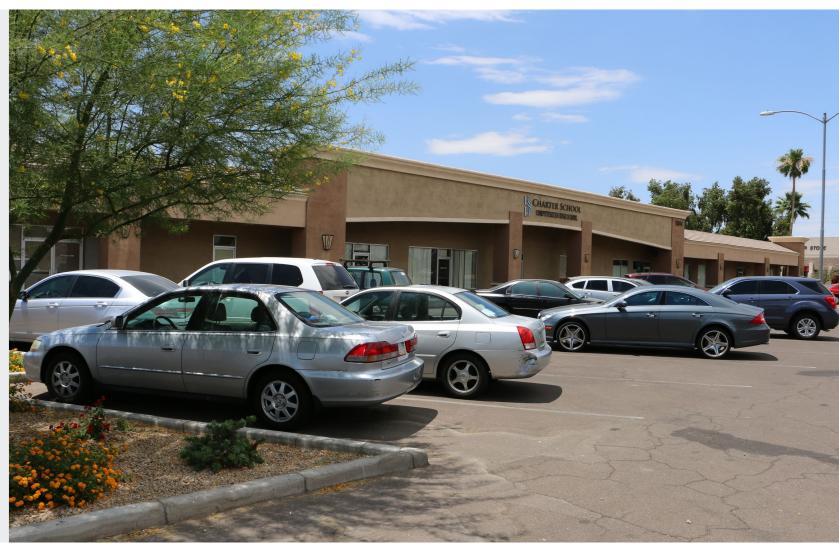

#### METRO 28 NWC of 28th Drive & Sweetwater (North of Cactus) 12814 N. 28th Drive, Phoenix, AZ

#### FOR LEASE

14,043 - 22,541 Available

Former Charter School

12 Classrooms

2 Large Assembly Rooms

Faculty & Administration Area

E-1 Use Permit

Newly Remodeled Building

Just West of I-17

One Mile North of MetroCenter

The School Space is in Ready to Move in Condition

8767 E. Via de Ventura Suite 290 Scottsdale, AZ 85258

RGcre.com