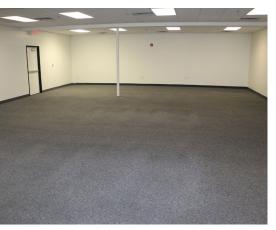

#### METRO 28 NWC of 28th Drive & Sweetwater (North of Cactus) 12814 N. 28th Drive, Phoenix, AZ

#### **AVAILABLE SUITES**

Suite 100: 14,043 SF Contiguous to 22,541 SF

Suite 120: 1,501 SF

Suite 125: 3,456 SF

Suite 130: 3,541 SF Former Catering Space. Potential Cafeteria or Other Food Related Use.

The information contained herein has been secured from sources we believe to be reliable, but we make no representations or warranties, expressed or implied, as to the accuracy of the information. References to square footage or age are approximate. Interested parties must verify this information and bear all risk for inaccuracies.