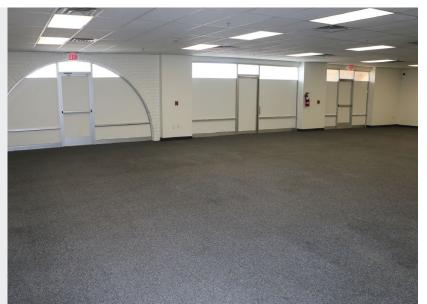

#### METRO 28 NWC of 28th Drive & Sweetwater (North of Cactus) 12814 N. 28th Drive, Phoenix, AZ

#### **AVAILABLE SUITES**

Suite 100: 14,043 SF Contiguous to 22,541 SF

Suite 120: 1,501 SF

Suite 125: 3,456 SF

Suite 130: 3,541 SF Former Catering Space. Potential Cafeteria or Other Food Related Use.

The information contained herein has been secured from sources we believe to be reliable, but we make no representations or warranties, expressed or implied, as to the accuracy of the information. References to square footage or age are approximate. Interested parties must verify this information and bear all risk for inaccuracies.