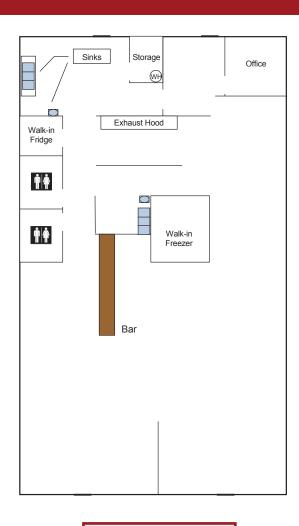

#### FLOOR PLANS

Suite 120: 1,501 SF Open Floor Plan with Kitchen or Work Area in the Rear

Suite 130: 3,541 SF Catering Space with Exhaust Hood and Two Walk-In Freezer/Fridge

The information contained herein has been secured from sources we believe to be reliable, but we make no representations or warranties, expressed or implied, as to the accuracy of the information. References to square footage or age are approximate. Interested parties must verify this information and bear all risk for inaccuracies.

8767 E. Via de Ventura Suite 290 Scottsdale, AZ 85258

RGcre.com

SUITE 120: 1,501 SF

SUITE 130: 3,541 SF