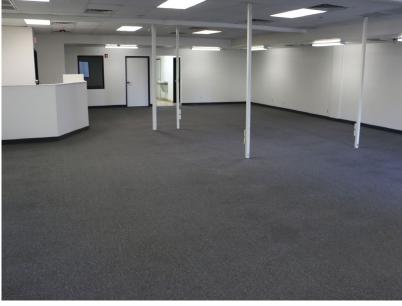

# STEVE GROSSOEHME

NWC of 28th Drive & Sweetwater (North of Cactus) 12814 N. 28th Drive, Phoenix, AZ

#### FOR LEASE

14,043 - 22,541 Available

Former Charter School

12 Classrooms

2 Large Assembly Rooms

Faculty & Administration Area

E-1 Use Permit

Newly Remodeled Building

Just West of I-17

One Mile North of MetroCenter

The School Space is in Ready to Move in Condition

The information contained herein has been secured from sources we believe to be reliable, but we make no representations or warranties, expressed or implied, as to the accuracy of the information. References to square footage or age are approximate. Interested parties must verify this information and bear all risk for inaccuracies.