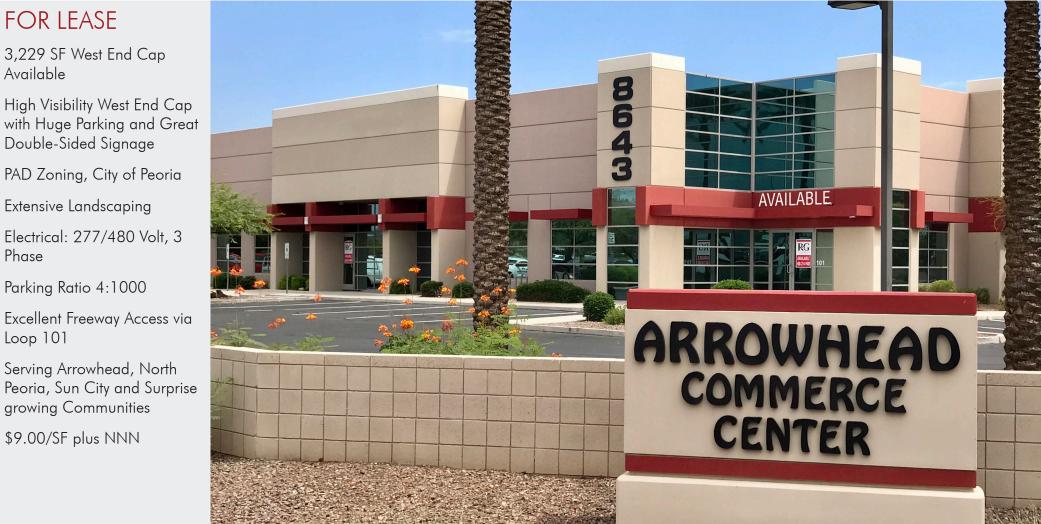

#### AVAILABLE

3,229 SF West End Cap Available

High Visibility West End Cap with Huge Parking and Great Double-Sided Signage

Arrowhead Trade Area

The information contained herein has been secured from sources we believe to be reliable, but we make no representations or warranties, expressed or implied, as to the accuracy of the information. References to square footage or age are approximate. Interested parties must verify this information and bear all risk for inaccuracies.

#### AVAILABLE

3,229 SF West End Cap Available

High Visibility West End Cap with Huge Parking and Great Double-Sided Signage

Arrowhead Trade Area

8767 E. Via de Ventura Suite 290 Scottsdale, AZ 85258

RGcre.com