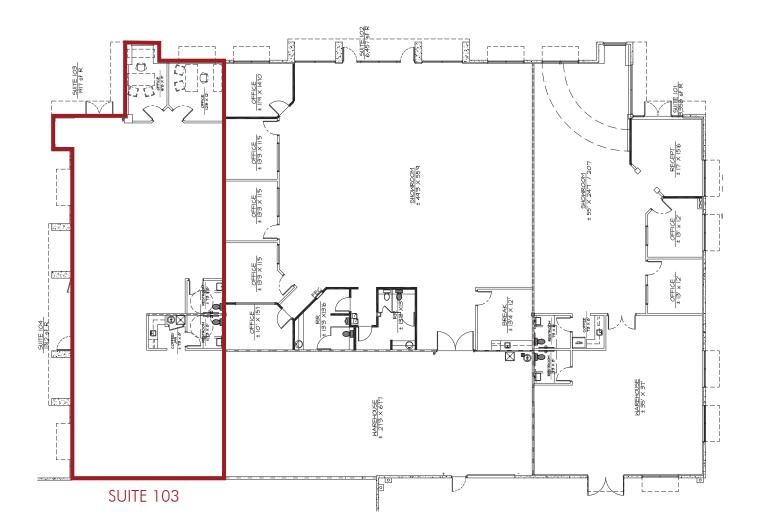

#### AVAILABLE

3,229 SF West End Cap Available

High Visibility West End Cap with Huge Parking and Great Double-Sided Signage

Arrowhead Trade Area

The information contained herein has been secured from sources we believe to be reliable, but we make no representations or warranties, expressed or implied, as to the accuracy of the information. References to square footage or age are approximate. Interested parties must verify this information and bear all risk for inaccuracies.

#### AVAILABLE

3,229 SF West End Cap Available

High Visibility West End Cap with Huge Parking and Great Double-Sided Signage

Arrowhead Trade Area

8767 E. Via de Ventura Suite 290 Scottsdale, AZ 85258

RGcre.com