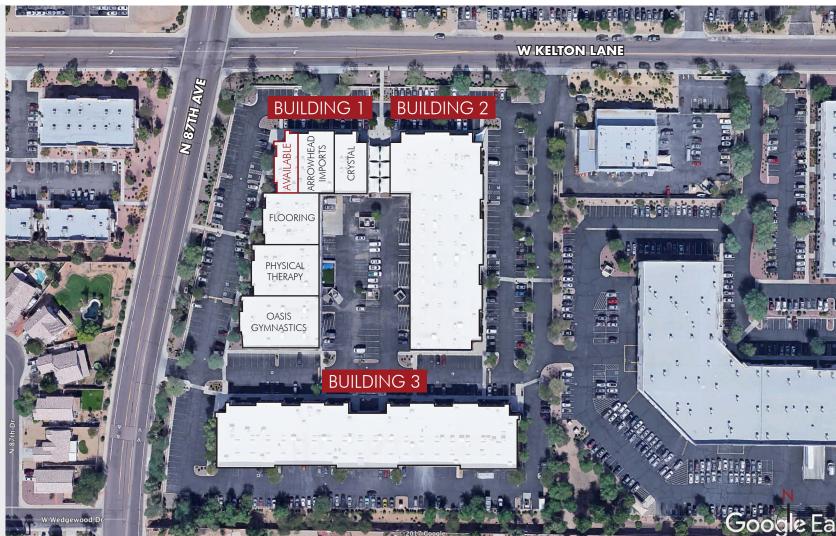

#### AVAILABLE

3,229 SF West End Cap Available

High Visibility West End Cap with Huge Parking and Great Double-Sided Signage

Arrowhead Trade Area

The information contained herein has been secured from sources we believe to be reliable, but we make no representations or warranties, expressed or implied, as to the accuracy of the information. References to square footage or age are approximate. Interested parties must verify this information and bear all risk for inaccuracies.

#### AVAILABLE

3,229 SF West End Cap Available

High Visibility West End Cap with Huge Parking and Great Double-Sided Signage

Arrowhead Trade Area

8767 E. Via de Ventura Suite 290 Scottsdale, AZ 85258

RGcre.com