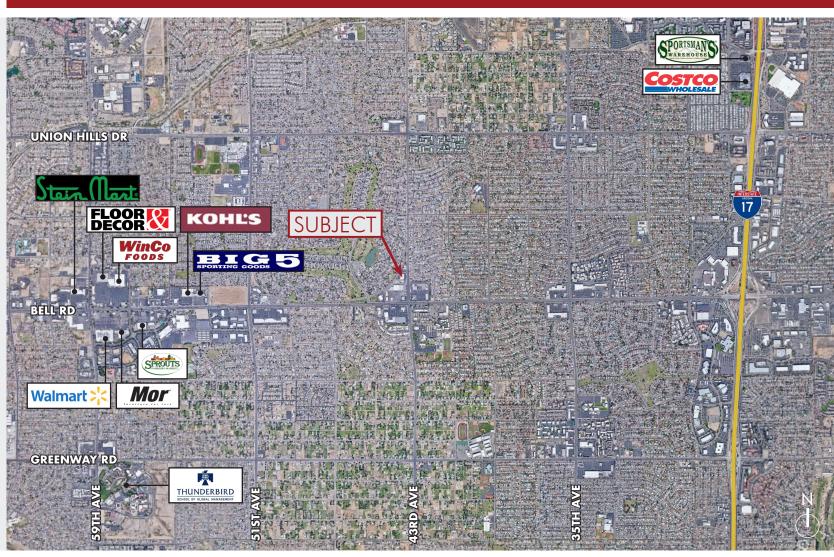

### TRAFFIC COUNT

| Bell Rd &    | +60,000 |
|--------------|---------|
| 43rd Ave     | VPD     |
| Intersection |         |

The information contained herein has been secured from sources we believe to be reliable, but we make no representations or warranties, expressed or implied, as to the accuracy of the information. References to square footage or age are approximate. Interested parties must verify this information and bear all risk for inaccuracies.