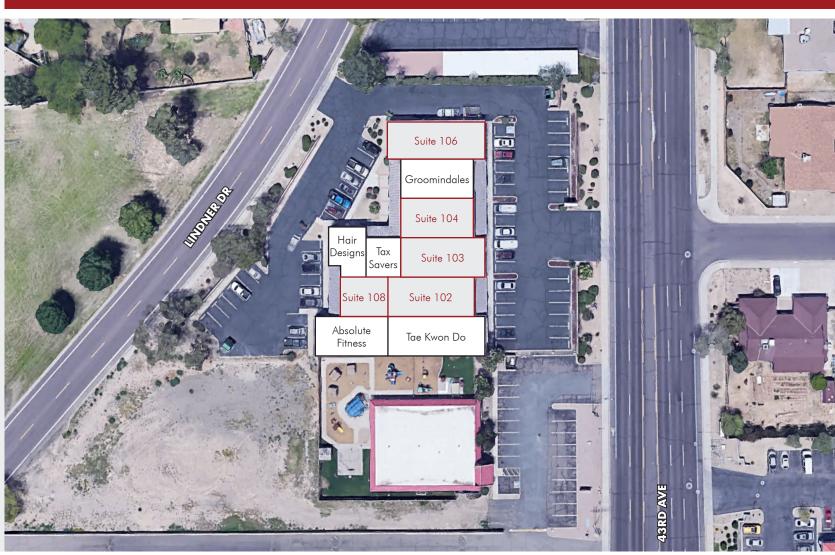

#### AVAILABLE SUITES

Suite 102: 1,800 SF Suite 103: 1,800 SF

Suite 104: 1,800 SF

Suite 106: 2,200 SF End-cap Former Hookah Lounge

Suite 108: 1,500 SF Former Church

The information contained herein has been secured from sources we believe to be reliable, but we make no representations or warranties, expressed or implied, as to the accuracy of the information. References to square footage or age are approximate. Interested parties must verify this information and bear all risk for inaccuracies.