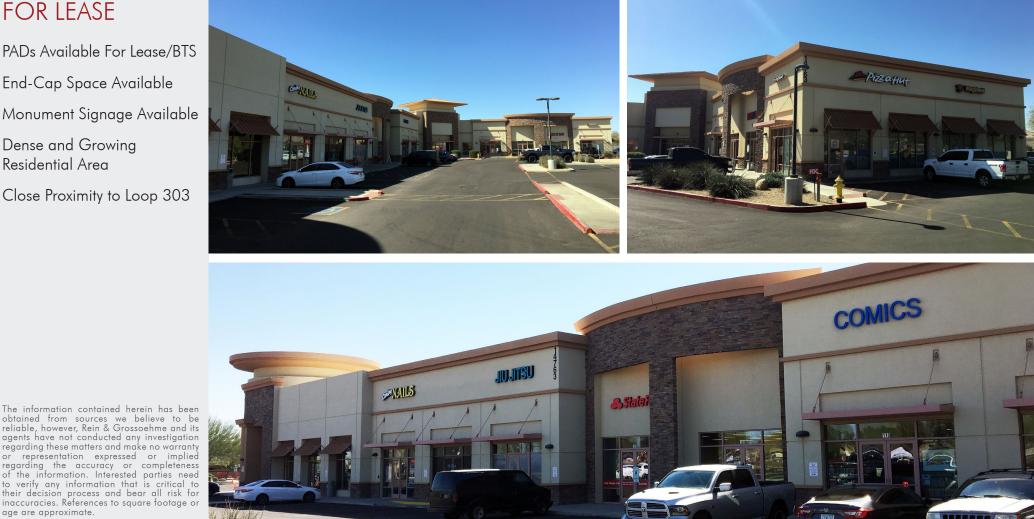

# FOR LEASE

PADs Available For Lease/BTS

End-Cap Space Available

Monument Signage Available

Dense and Growing Residential Area

Close Proximity to Loop 303

### FOR LEASE

PADs Available For Lease/BTS

End-Cap Space Available

Monument Signage Available

Dense and Growing Residential Area

Close Proximity to Loop 303