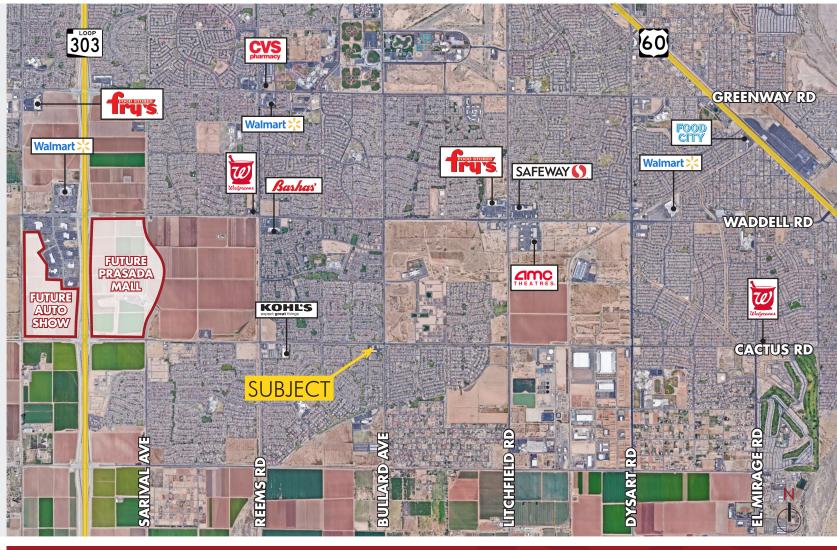

# DEMOGRAPHICS

#### Population Estimates

| 1                |         |  |  |  |  |
|------------------|---------|--|--|--|--|
| 1 Mile           | 12,292  |  |  |  |  |
| 3 Mile           | 69,276  |  |  |  |  |
| 5 Mile           | 186,041 |  |  |  |  |
| verage Household |         |  |  |  |  |

#### Average Househola

| r | )( | C | 0 | r | r | 16 | Э |  |
|---|----|---|---|---|---|----|---|--|
|   |    |   |   |   |   |    |   |  |

| 1 Mile | \$89,284 |
|--------|----------|
| 3 Mile | \$78,137 |
| 5 Mile | \$66.628 |