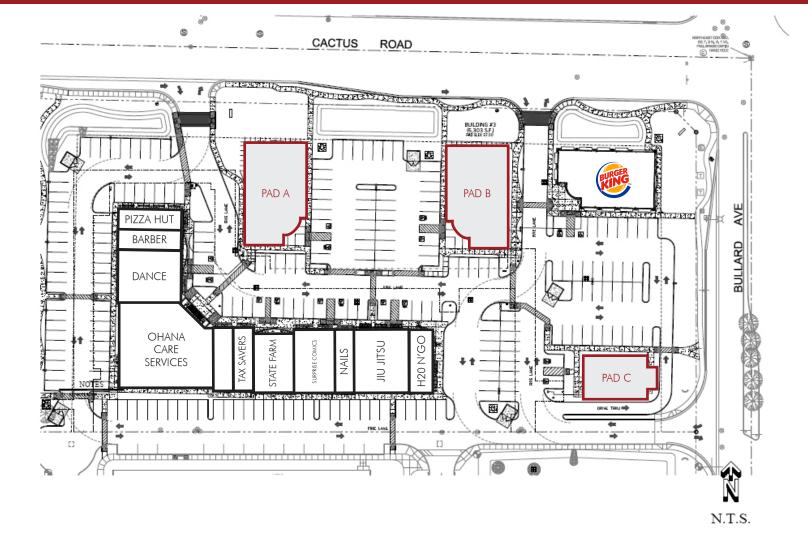

#### MARKET WEST SQUARE SWC Cactus & Bullard 14763 W. Cactus Rd., Surprise, AZ 85379

PAD A: 27,634 SF (0.63 Acres)

PAD B: 27,634 SF (0.63 Acres)

PAD C: 25,635 SF (0.59 Acres)

• Existing Drive Thru

The information contained herein has been obtained from sources we believe to be reliable, however, Rein & Grossoehme and its agents have not conducted any investigation regarding these matters and make no warranty or representation expressed or implied regarding the accuracy or completeness of the information. Interested parties need to verify any information that is critical to their decision process and bear all risk for inaccuracies. References to square footage or age are approximate.