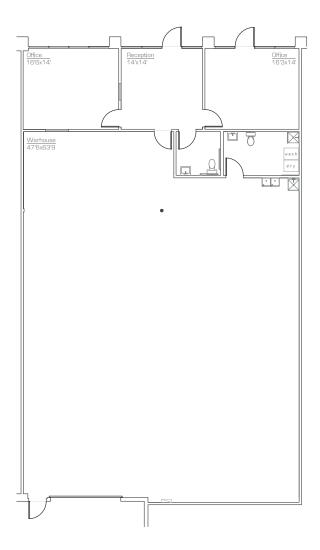

### **AVAILABLE SUITES**

Suite 165: 3,847 SF

The information contained herein has been secured from sources we believe to be reliable, but we make no representations or warranties, expressed or implied, as to the accuracy of the information. References to square footage or age are approximate. Interested parties must verify this information and bear all risk for inaccuracies.

#### **AVAILABLE SUITES**

Suite 165: 3,847 SF

The information contained herein has been secured from sources we believe to be reliable, but we make no representations or warranties, expressed or implied, as to the accuracy of the information. References to square footage or age are approximate. Interested parties must verify this information and bear all risk for inaccuracies.