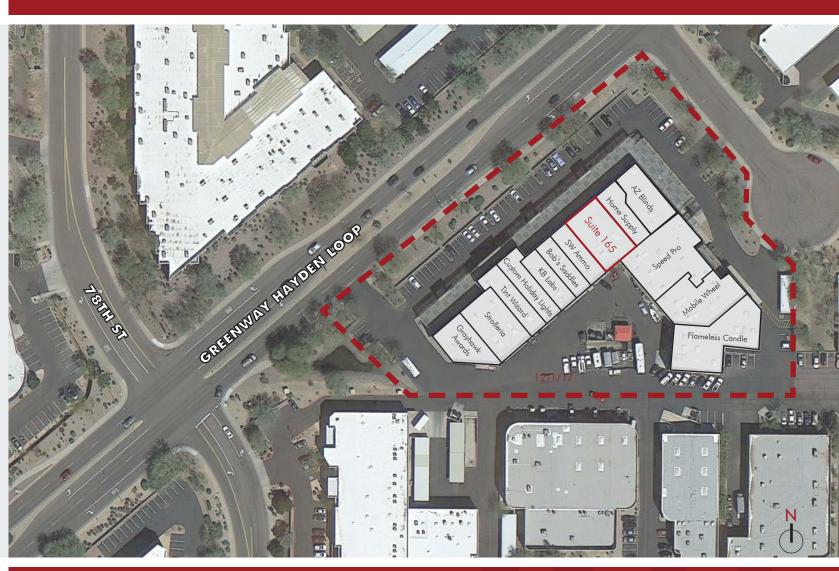

### **AVAILABLE SUITES**

Suite 165: 3,847 SF

The information contained herein has been secured from sources we believe to be reliable, but we make no representations or warranties, expressed or implied, as to the accuracy of the information. References to square footage or age are approximate. Interested parties must verify this information and bear all risk for inaccuracies.

#### **AVAILABLE SUITES**

Suite 165: 3,847 SF

The information contained herein has been secured from sources we believe to be reliable, but we make no representations or warranties, expressed or implied, as to the accuracy of the information. References to square footage or age are approximate. Interested parties must verify this information and bear all risk for inaccuracies.