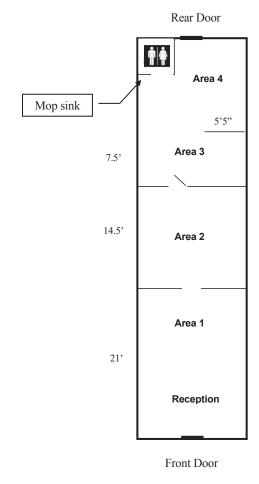

### **AVAILABLE SUITES**

Suite 42: 830 SF

The information contained herein has been obtained from sources we believe to be reliable, however, Rein & Grossoehme and its agents have not conducted any investigation regarding these matters and make no warranty or representation expressed or implied regarding the accuracy or completeness of the information. Interested parties need to verify any information that is critical to their decision process and bear all risk for inaccuracies. References to square footage or age are approximate.

### FLOOR PLANS

Suite 42: 830 SF

SUITE 42: 830 SF

8767 E. Via de Ventura Suite 290 Scottsdale, AZ 85258

RGcre.com

MARK **REIN** 