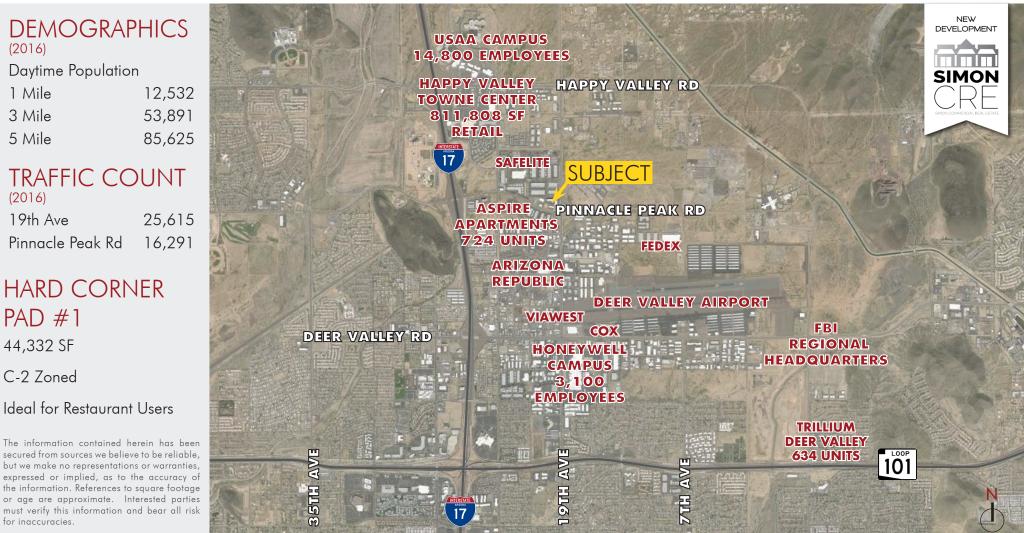

Huge Daytime Employment Hub with 53,891 Employees

## JARED LIVELY

480.214.9411 Jared@RGcre.com

(2016)

1 Mile

3 Mile

5 Mile

(2016)

19th Ave

PAD #1

44,332 SF

C-2 Zoned

for inaccuracies.