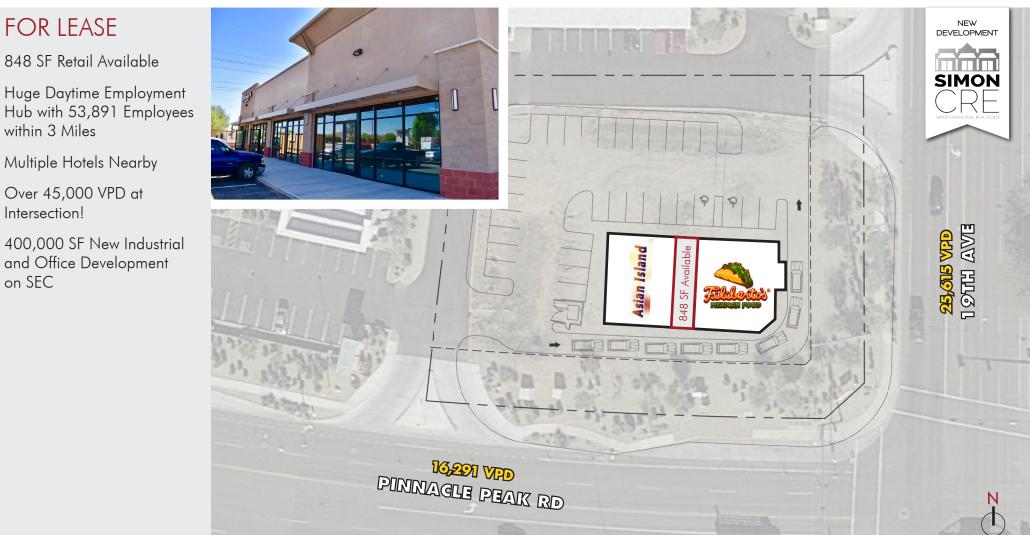

FOR LEASE

within 3 Miles

Intersection!

on SEC

848 SF Retail Available

Multiple Hotels Nearby

400,000 SF New Industrial and Office Development

Over 45,000 VPD at

#### FOR LEASE

848 SF Retail Available

Huge Daytime Employment Hub with 53,891 Employees within 3 Miles

Multiple Hotels Nearby

Over 45,000 VPD at Intersection!

400,000 SF New Industrial and Office Development on SEC