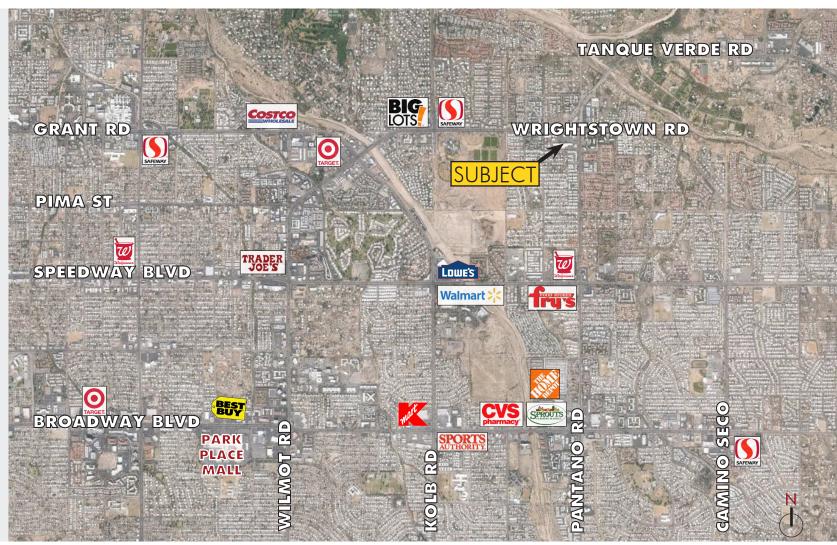

## CATALINA VILLAGE SHOPPING CENTER

SWC Pantano Rd. & Wrightstown Rd. 7760 E. Wrightstown Rd, Tucson, AZ 85715

# JAKE **ERTLE**

CATALINA VILLAGE SHOPPING CENTER SWC Pantano Rd. & Wrightstown Rd. 7760 E. Wrightstown Rd, Tucson, AZ 85715

# CATALINA VILLAGE SHOPPING CENTER

SWC Pantano Rd. & Wrightstown Rd. 7760 E. Wrightstown Rd, Tucson, AZ 85715