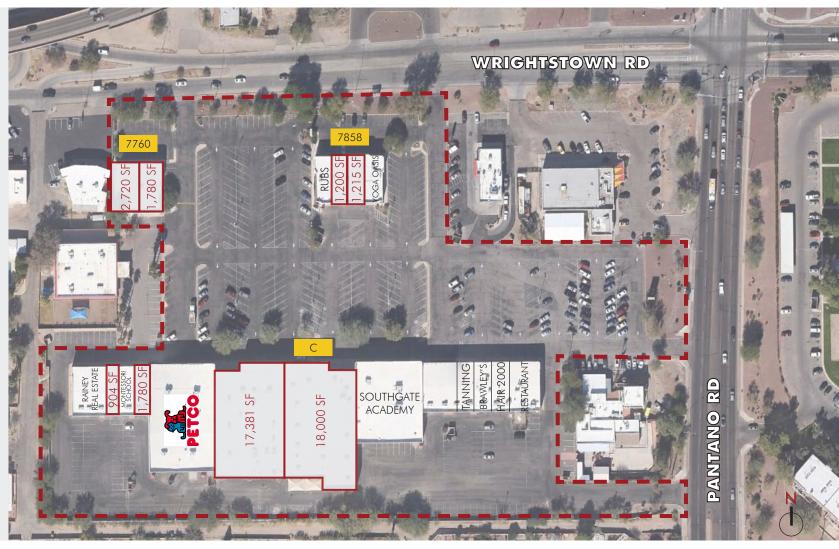

### **AVAILABLE SUITES**

### BUILDING 7760 (PAD)

Suite 77601 2,720 SF Suite 77602 1,780 SF

#### BUILDING 7858 (PAD)

Suite 78582 1,215 SF Suite 78583 1,200 SF

#### **BUILDING C**

Suite 78040 1,780 SF Suite 77960 904 SF Suite 78160 17,381 SF Suite 78200 18,000 SF

8767 E. Via de Ventura Suite 290 Scottsdale, AZ 85258

RGcre.com