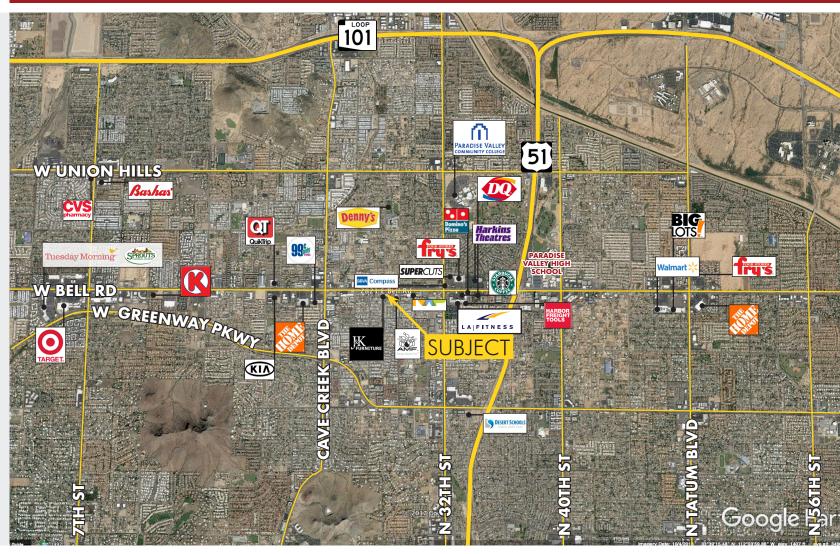

#### THE SHOPS AT 28TH STREET & BELL

2815-2821 E. Bell Rd., Phoenix, AZ 85032

#### **AVAILABLE SUITES**

1,400 - 5,600 SF Available

BELL RD N 29TH ST 5,600 SF -

The information contained herein has been secured from sources we believe to be reliable, but we make no representations or warranties, expressed or implied, as to the accuracy of the information. References to square footage or age are approximate. Interested parties must verify this information and bear all risk for inaccuracies.