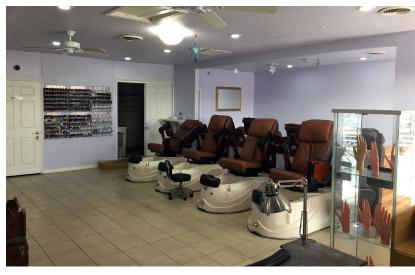

### **AVAILABLE SUITES**

Suite 7412: 1,200 SF Turn-Key Nail Salon

Suite 7414: 800 SF Turn-Key Cellular Store

Suite 7422: 800 SF

The information contained herein has been obtained from sources we believe to be reliable, however, Rein & Grossoehme and its agents have not conducted any investigation regarding these matters and make no warranty or representation expressed or implied regarding the accuracy or completeness of the information. Interested parties need to verify any information that is critical to their decision process and bear all risk for inaccuracies. References to square footage or age are approximate.

### FOR LEASE

Suite 7412: 1,200 SF Turn-Key Nail Salon

The information contained herein has been obtained from sources we believe to be reliable, however, Rein & Grossoehme and its agents have not conducted any investigation regarding these matters and make no warranty or representation expressed or implied regarding the accuracy or completeness of the information. Interested parties need to verify any information that is critical to their decision process and bear all risk for inaccuracies. References to square footage or age are approximate.