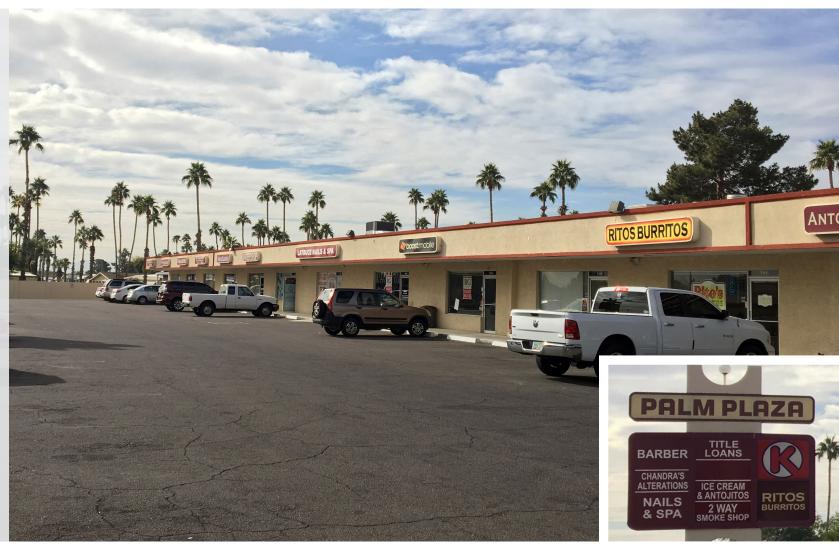

### FOR LEASE

800 - 1,200 SF Available

Very Low Lease Rates

Heavy Foot Traffic Center

Great Neighborhood Location

High Traffic Circle K

Excellent Visibility and Frontage

8767 E. Via de Ventura Suite 290 Scottsdale, AZ 85258

### **AVAILABLE SUITES**

Suite 7412: 1,200 SF Turn-Key Nail Salon

Suite 7414: 800 SF Turn-Key Cellular Store

Suite 7422: 800 SF

The information contained herein has been obtained from sources we believe to be reliable, however, Rein & Grossoehme and its agents have not conducted any investigation regarding these matters and make no warranty or representation expressed or implied regarding the accuracy or completeness of the information. Interested parties need to verify any information that is critical to their decision process and bear all risk for inaccuracies. References to square footage or age are approximate.