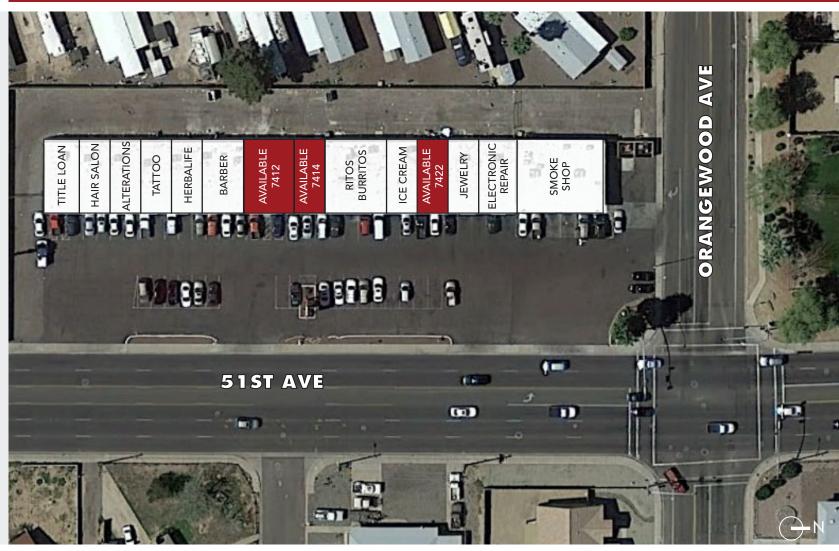

### **AVAILABLE SUITES**

Suite 7412: 1,200 SF Turn-Key Nail Salon

Suite 7414: 800 SF Turn-Key Cellular Store

Suite 7422: 800 SF

The information contained herein has been obtained from sources we believe to be reliable, however, Rein & Grossoehme and its agents have not conducted any investigation regarding these matters and make no warranty or representation expressed or implied regarding the accuracy or completeness of the information. Interested parties need to verify any information that is critical to their decision process and bear all risk for inaccuracies. References to square footage or age are approximate.