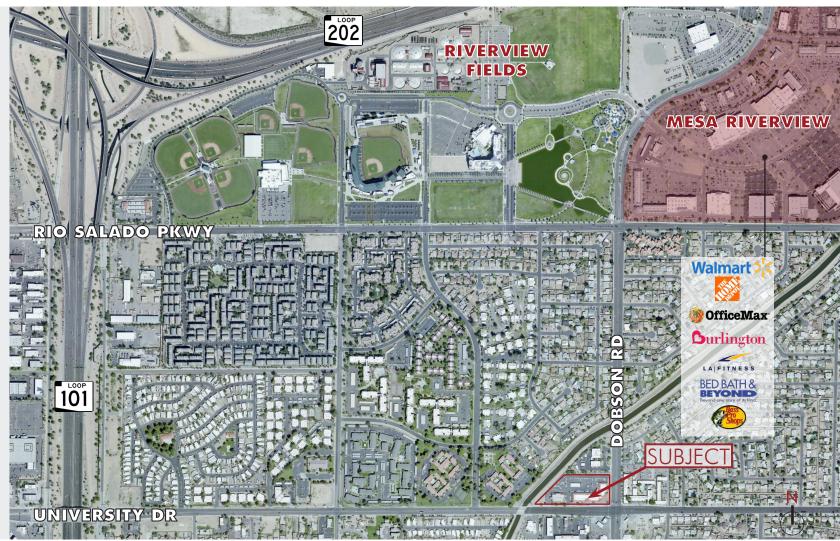

## CENTURY SQUARE

NWC Dobson & University 430 N. Dobson Rd, Mesa, AZ

#### FOR LEASE

1,265 SF Available

High Visibility Retail/ Office Suites

Very Motivated Landlord

Monument Signage

Covered Parking Available

C-2 Zoning, City of Mesa

Excellent Freeway Access to Loop 101 & 202