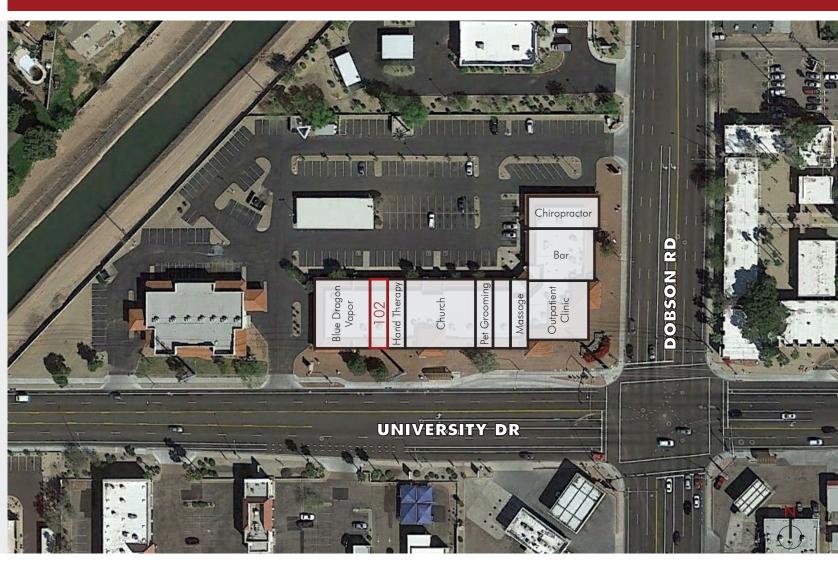

### **AVAILABLE SUITES**

Suite 102: 1,265 SF

The information contained herein has been obtained from sources we believe to be reliable, however, Rein & Grossoehme and its agents have not conducted any investigation regarding these matters and make no warranty or representation expressed or implied regarding the accuracy or completeness of the information. Interested parties need to verify any information that is critical to their decision process and bear all risk for inaccuracies. References to square footage or age are approximate.

## **CENTURY SQUARE**

NWC Dobson & University 430 N. Dobson Rd, Mesa, AZ