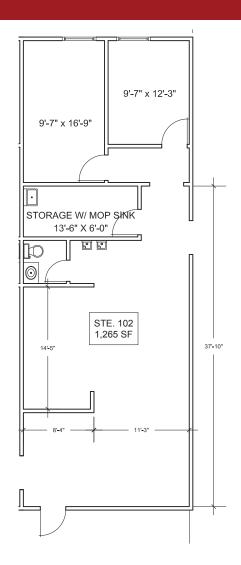

#### FLOOR PLANS

Suite 102: 1,265 SF

The information contained herein has been obtained from sources we believe to be reliable, however, Rein & Grossoehme and its agents have not conducted any investigation regarding these matters and make no warranty or representation expressed or implied regarding the accuracy or completeness of the information. Interested parties need to verify any information that is critical to their decision process and bear all risk for inaccuracies. References to square footage or age are approximate.

## CENTURY SQUARE

NWC Dobson & University 430 N. Dobson Rd, Mesa, AZ