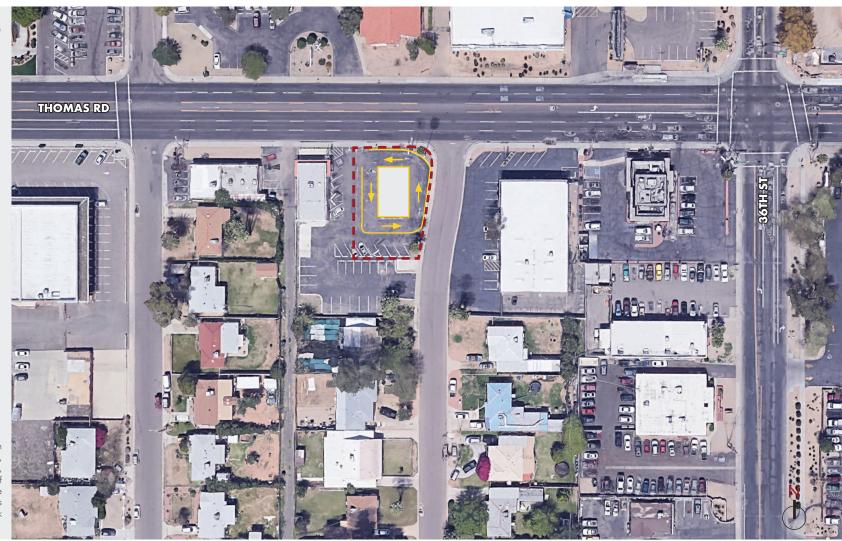

# PAD FOR LEASE OR BTS 2840 N. 35th Place

Phoenix, AZ

### FOR LEASE OR BTS

±10,500 SF Drive-Thru Ready Pad

Reciprocal Parking

Corner

Going to Work Side of the Street

Ample Parking

Great Ingress & Egress

The information contained herein has been secured from sources we believe to be reliable, but we make no representations or warranties, expressed or implied, as to the accuracy of the information. References to square footage or age are approximate. Interested parties must verify this information and bear all risk for inaccuracies.