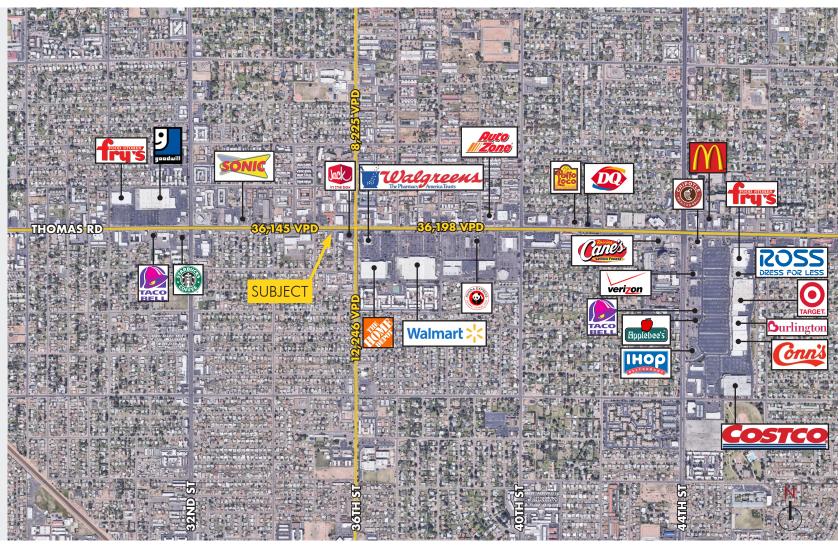

# PAD FOR LEASE OR BTS 2840 N. 35th Place

Phoenix, AZ

### FOR LEASE OR BTS

±10,500 SF Drive-Thru Ready Pad

Reciprocal Parking

Corner

Going to Work Side of the Street

Ample Parking

Great Ingress & Egress

The information contained herein has been secured from sources we believe to be reliable, but we make no representations or warranties, expressed or implied, as to the accuracy of the information. References to square footage or age are approximate. Interested parties must verify this information and bear all risk for inaccuracies.