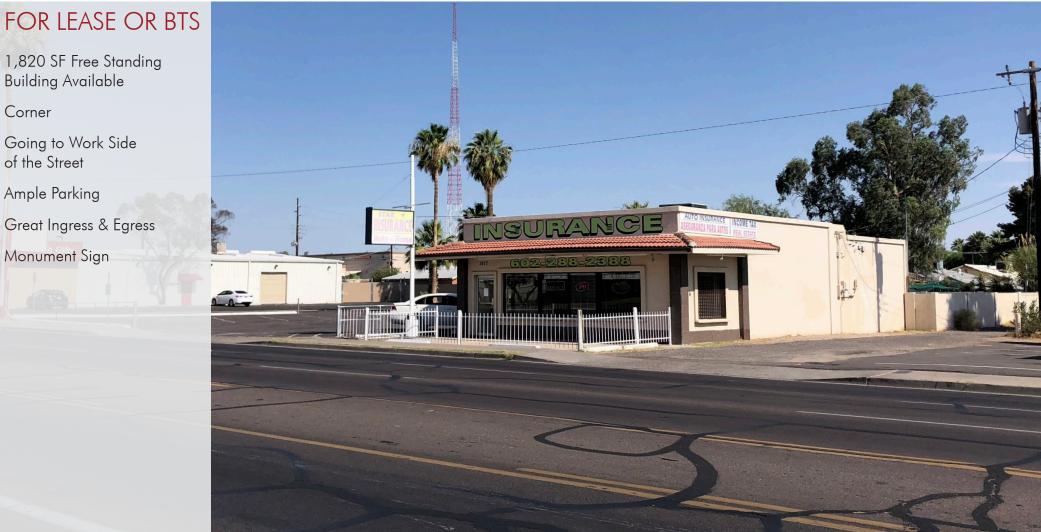

### FOR LEASE OR BTS

1,820 SF Free Standing Building Available

Corner

Going to Work Side of the Street

Ample Parking

Great Ingress & Egress

Monument Sign

The information contained herein has been secured from sources we believe to be reliable, but we make no representations or warranties, expressed or implied, as to the accuracy of the information. References to square footage or age are approximate. Interested parties must verify this information and bear all risk for inaccuracies.