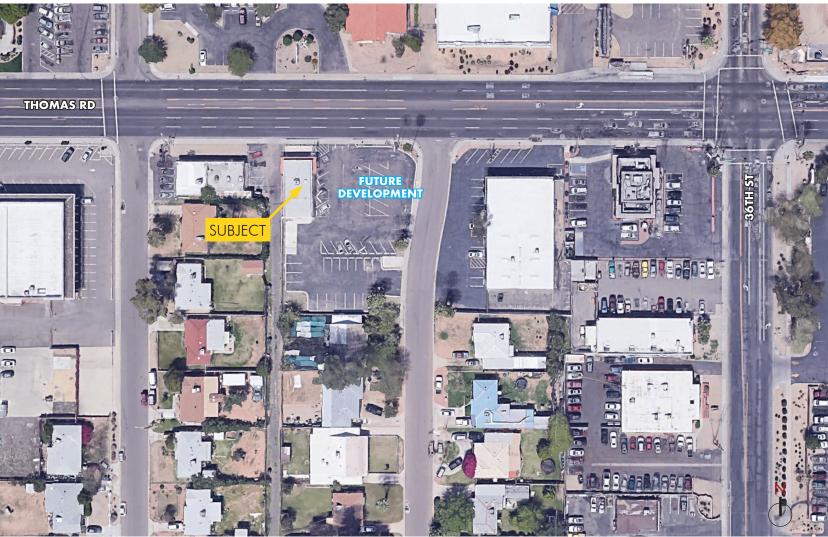

### FOR LEASE OR BTS

1,820 SF Free Standing Building Available

Corner

Going to Work Side of the Street

Ample Parking

Great Ingress & Egress

Monument Sign

The information contained herein has been secured from sources we believe to be reliable, but we make no representations or warranties, expressed or implied, as to the accuracy of the information. References to square footage or age are approximate. Interested parties must verify this information and bear all risk for inaccuracies.