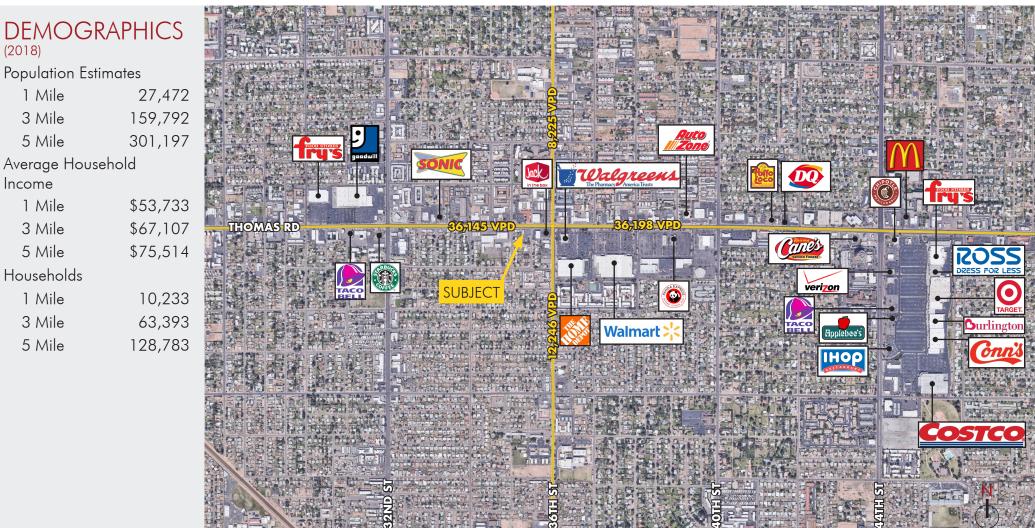

19 Jake@RGcre.com



#### FREE STANDING BUILDING FOR LEASE OR BTS 3517 E. Thomas Rd.

Phoenix, AZ

### FOR LEASE OR BTS

1,820 SF Free Standing Building Available

Corner

Going to Work Side of the Street

Ample Parking

Great Ingress & Egress

Monument Sign

The information contained herein has been secured from sources we believe to be reliable, but we make no representations or warranties, expressed or implied, as to the accuracy of the information. References to square footage or age are approximate. Interested parties must verify this information and bear all risk for inaccuracies.

8767 E. Via de Ventura Suite 290 Scottsdale, AZ 85258

RGcre.com



# JAKE ERTLE

480.214.9419 Jake@RGcre.com



(2018)

Income

## FREE STANDING BUILDING FOR LEASE OR BTS 3517 E. Thomas Rd.

Phoenix, AZ



8767 E. Via de Ventura Suite 290 Scottsdale, AZ 85258

RGcre.com

### JAKE ERTLE

480.214.9419 Jake@RGcre.com