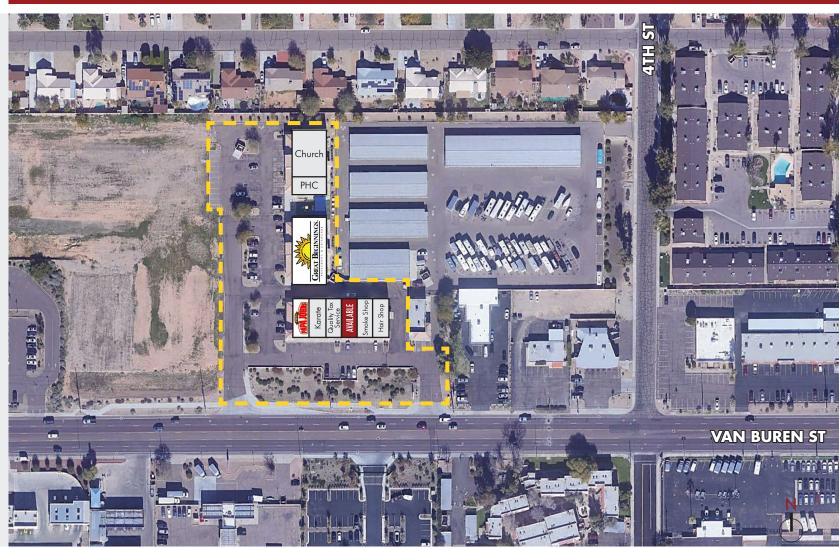

# KEVIN ROESSLER

**CENTRAL SQUARE**NEC Van Buren St. & Central Ave. 13370 - 13390 W. Van Buren St, Goodyear, AZ

### FLOOR PLANS

Building 13370

Suite 103: 1,120 SF

The information contained herein has been obtained from sources we believe to be reliable, however, Rein & Grossoehme and its agents have not conducted any investigation regarding these matters and make no warranty or representation expressed or implied regarding the accuracy or completeness of the information. Interested parties need to verify any information that is critical to their decision process and bear all risk for inaccuracies. References to square footage or age are approximate.