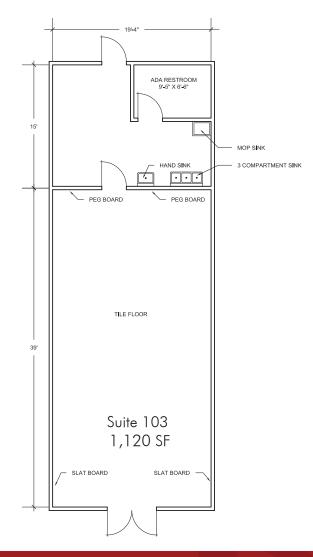

# KEVIN ROESSLER

**CENTRAL SQUARE**NEC Van Buren St. & Central Ave. 13370 - 13390 W. Van Buren St, Goodyear, AZ

### FLOOR PLANS

Building 13370

Suite 103: 1,120 SF

The information contained herein has been obtained from sources we believe to be reliable, however, Rein & Grossoehme and its agents have not conducted any investigation regarding these matters and make no warranty or representation expressed or implied regarding the accuracy or completeness of the information. Interested parties need to verify any information that is critical to their decision process and bear all risk for inaccuracies. References to square footage or age are approximate.

8767 E. Via de Ventura Suite 290 Scottsdale, AZ 85258

RGcre.com

Approximately to Scale