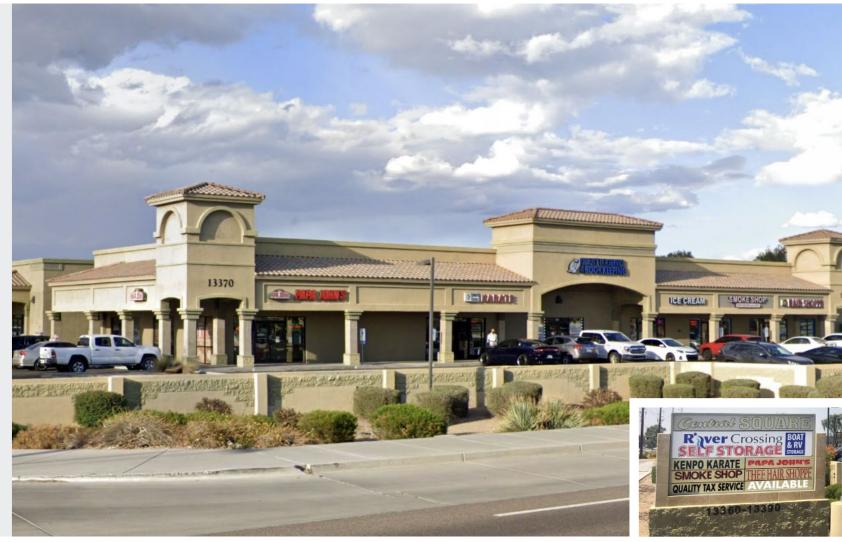

**CENTRAL SQUARE**NEC Van Buren St. & Central Ave. 13370 - 13390 W. Van Buren St, Goodyear, AZ

### FOR LEASE

1,120 SF Available

Former Ice Cream Shop with Plumbing

Excellent Visibility & Signage on Van Buren

High Traffic Counts & Easy Accessibility

Close Proximity to I-10, Loop 101, & Loop 303

Growing Submarket & Attractive Demographics

Street Monument Signage Available

8767 E. Via de Ventura Suite 290 Scottsdale, AZ 85258

RGcre.com