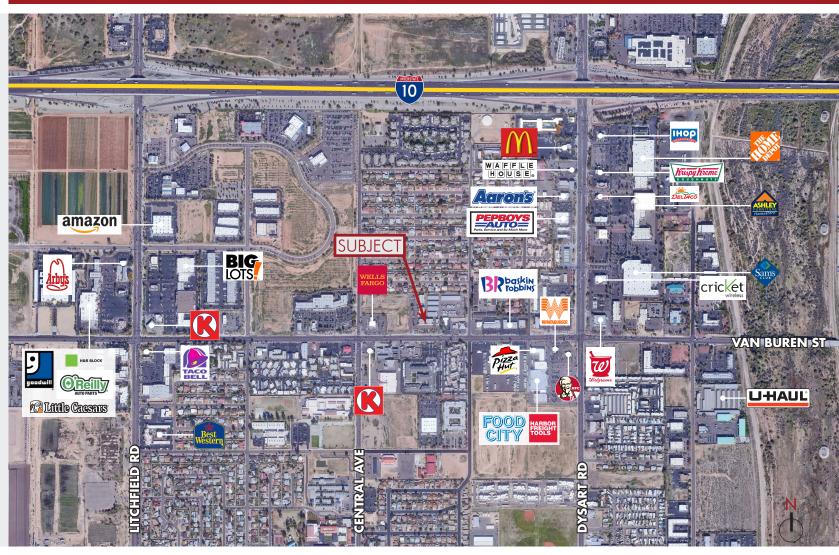

### CENTRAL SQUARE

NEC Van Buren St. & Central Ave. 13370 - 13390 W. Van Buren St, Goodyear, AZ

# DEMOGRAPHICS (2021)

#### Population Estimates

1 Mile 9,941 3 Mile 84,717 5 Mile 200,337

## Average Household Income

1 Mile \$46,381 3 Mile \$83,185 5 Mile \$93,342

#### Households

1 Mile 3,079 3 Mile 27,476 5 Mile 65,062

The information contained herein has been obtained from sources we believe to be reliable, however, Rein & Grossoehme and its agents have not conducted any investigation regarding these matters and make no warranty or representation expressed or implied regarding the accuracy or completeness of the information. Interested parties need to verify any information that is critical to their decision process and bear all risk for inaccuracies. References to square footage or age are approximate.