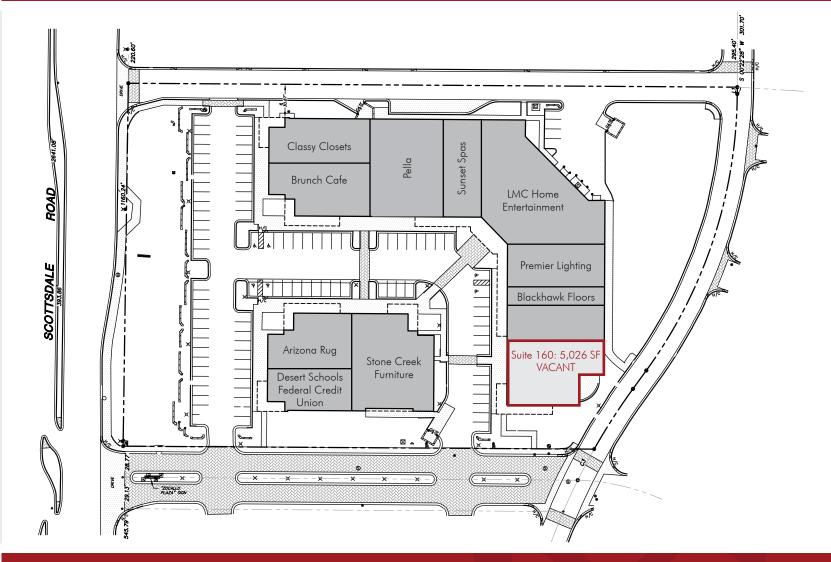

### FOR LEASE

5,026 SF Available

Scottsdale's Premier Design Center

Adjacent to Kierland and Scottsdale Quarter

Scottsdale Road Frontage

Multiple New Residential Projects at this Intersection

8767 E. Via de Ventura Suite 290 Scottsdale, AZ 85258 RGcre.com

#### FOR LEASE

5,026 SF Available

Scottsdale's Premier Design Center

Adjacent to Kierland and Scottsdale Quarter

Scottsdale Road Frontage

Multiple New Residential Projects at this Intersection

The information contained herein has been secured from sources we believe to be reliable, but we make no representations or warranties, expressed or implied, as to the accuracy of the information. References to square footage or age are approximate. Interested parties must verify this information and bear all risk for inaccuracies.