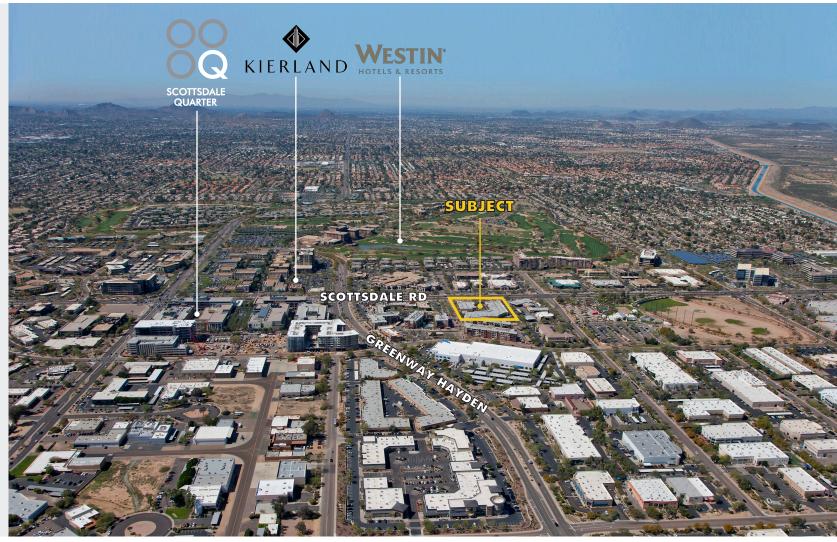

### FOR LEASE

5,026 SF Available

Scottsdale's Premier Design Center

Adjacent to Kierland and Scottsdale Quarter

Scottsdale Road Frontage

Multiple New Residential Projects at this Intersection

8767 E. Via de Ventura Suite 290 Scottsdale, AZ 85258 RGcre.com

#### FOR LEASE

5,026 SF Available

Scottsdale's Premier Design Center

Adjacent to Kierland and Scottsdale Quarter

Scottsdale Road Frontage

Multiple New Residential Projects at this Intersection

The information contained herein has been secured from sources we believe to be reliable, but we make no representations or warranties, expressed or implied, as to the accuracy of the information. References to square footage or age are approximate. Interested parties must verify this information and bear all risk for inaccuracies.