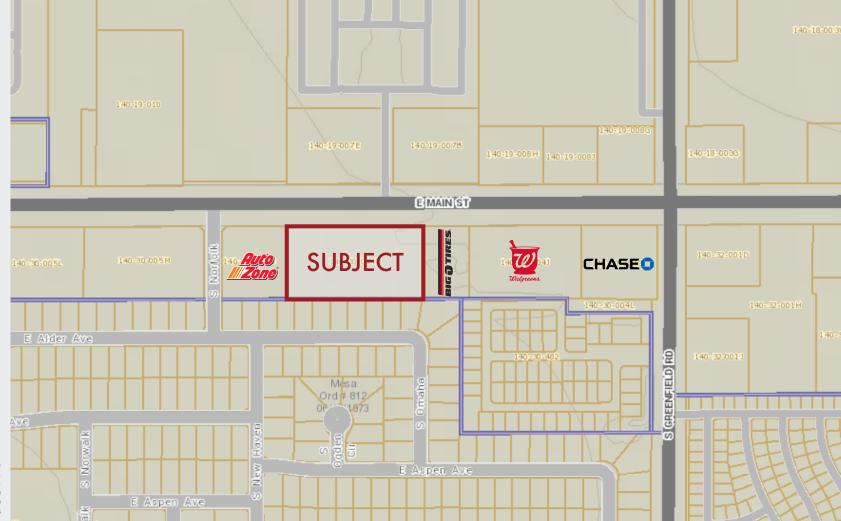

### COMMERCIAL LOT

4227 E. Main St. Mesa, AZ

#### FOR SALE

\$815,000

West of the SWC of Main St. & Greenfield Rd.

2.76 Acres (±118,744 SF)

474' Frontage Along Main St.

\$6.86/SF

Zoned C-2, City of Mesa

APN: 140-30-004N

Utilities Adjacent to Site, Cross Access and Utility Agreement in Place