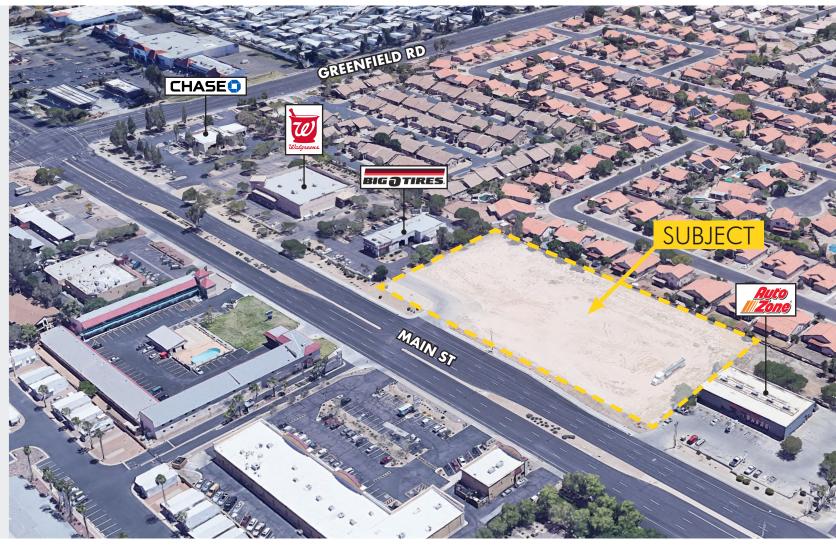

### **COMMERCIAL LOT**

4227 E. Main St. Mesa, AZ

#### FOR SALE

\$815,000

West of the SWC of Main St. & Greenfield Rd.

2.76 Acres (±118,744 SF)

474' Frontage Along Main St.

\$6.86/SF

Zoned C-2, City of Mesa

APN: 140-30-004N

Utilities Adjacent to Site, Cross Access and Utility Agreement in Place

Lot is Adjacent and in Between Big O Tires and AutoZone

Just West of Walgreens and Chase Bank

8767 E. Via de Ventura Suite 290 Scottsdale, AZ 85258