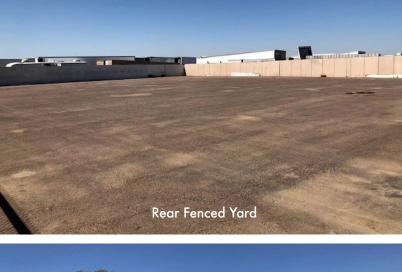

#### \$4,000/Month Gross

±2,000 SF Office/Showroom

IND-3 Zoning, Maricopa County

400 Amp, 277/400V

12' - 16' Clear Height

Fully Paved and Fenced

- 4 Roll Up Doors
  - 1 13'x15'
  - 2 12'x12'
  - 1 18'x12'
- 3 Private Offices

#### \$4,000/Month Gross

±2,000 SF Office/Showroom

IND-3 Zoning, Maricopa County

400 Amp, 277/400V

12' - 16' Clear Height

Fully Paved and Fenced

4 Roll Up Doors

1 - 13'x15'

2 - 12'x12'

1 - 18'x12'

3 Private Offices

Future Full Diamond Interchange Within 1 Mile (Future Loop 202)

The information contained herein has been secured from sources we believe to be reliable, but we make no representations or warranties, expressed or implied, as to the accuracy of the information. References to square footage or age are approximate. Interested parties must verify this information and bear all risk for inaccuracies.