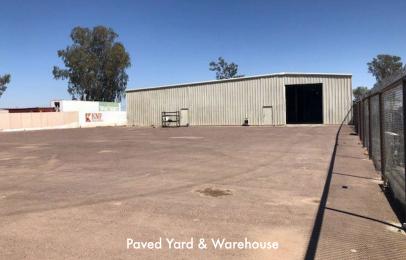

#### \$4,000/Month Gross

±2,000 SF Office/Showroom

IND-3 Zoning, Maricopa County

400 Amp, 277/400V

12' - 16' Clear Height

Fully Paved and Fenced

- 4 Roll Up Doors
  - 1 13'x15'
  - 2 12'x12'
  - 1 18'x12'
- 3 Private Offices

#### \$4,000/Month Gross

±2,000 SF Office/Showroom

IND-3 Zoning, Maricopa County

400 Amp, 277/400V

12' - 16' Clear Height

Fully Paved and Fenced

4 Roll Up Doors

1 - 13'x15'