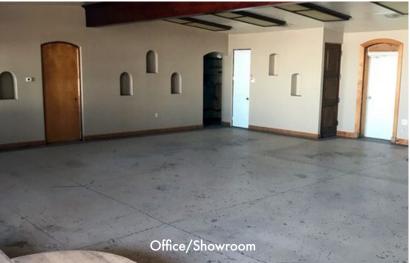

#### \$4,000/Month Gross

±2,000 SF Office/Showroom

IND-3 Zoning, Maricopa County

400 Amp, 277/400V

12' - 16' Clear Height

Fully Paved and Fenced

- 4 Roll Up Doors
  - 1 13'x15'
  - 2 12'x12'
  - 1 18'x12'
- 3 Private Offices

#### \$4,000/Month Gross

±2,000 SF Office/Showroom

IND-3 Zoning, Maricopa County

400 Amp, 277/400V

12' - 16' Clear Height

Fully Paved and Fenced

4 Roll Up Doors

1 - 13'x15'

2 - 12'x12'

1 - 18'x12'

3 Private Offices

Future Full Diamond Interchange Within 1 Mile (Future Loop 202)

The information contained herein has been secured from sources we believe to be reliable, but we make no representations or warranties, expressed or implied, as to the accuracy of the information. References to square footage or age are approximate. Interested parties must verify this information and bear all risk for inaccuracies.