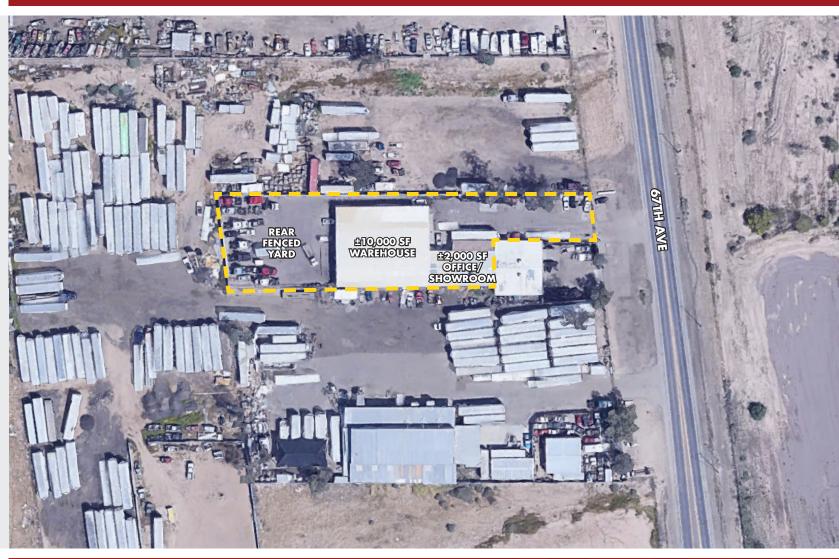

#### \$4,000/Month Gross

±2,000 SF Office/Showroom

IND-3 Zoning, Maricopa County

400 Amp, 277/400V

12' - 16' Clear Height

Fully Paved and Fenced

- 4 Roll Up Doors
  - 1 13'x15'
  - 2 12'x12'
  - 1 18'x12'
- 3 Private Offices

#### \$4,000/Month Gross

±2,000 SF Office/Showroom

IND-3 Zoning, Maricopa County

400 Amp, 277/400V

12' - 16' Clear Height

Fully Paved and Fenced

4 Roll Up Doors

1 - 13'x15'