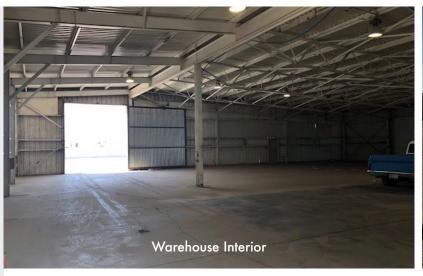

#### \$4,000/Month Gross

±2,000 SF Office/Showroom

IND-3 Zoning, Maricopa County

400 Amp, 277/400V

12' - 16' Clear Height

Fully Paved and Fenced

- 4 Roll Up Doors
  - 1 13'x15'
  - 2 12'x12'
  - 1 18'x12'
- 3 Private Offices

#### \$4,000/Month Gross

±2,000 SF Office/Showroom

IND-3 Zoning, Maricopa County

400 Amp, 277/400V

12' - 16' Clear Height

Fully Paved and Fenced

4 Roll Up Doors

1 - 13'x15'

2 - 12'x12'

1 - 18'x12'

3 Private Offices

Future Full Diamond Interchange Within 1 Mile (Future Loop 202)

The information contained herein has been secured from sources we believe to be reliable, but we make no representations or warranties, expressed or implied, as to the accuracy of the information. References to square footage or age are approximate. Interested parties must verify this information and bear all risk for inaccuracies.