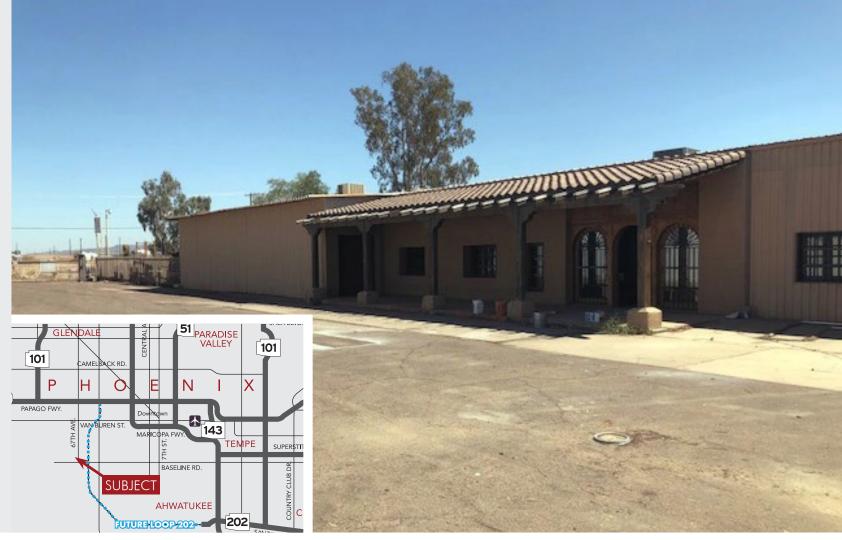

# ±12,000 SF OF BUILDINGS ON ±1 ACRE 5650 S. 67th Ave.

Phoenix, AZ 85339

#### \$4,000/Month Gross

±2,000 SF Office/Showroom

IND-3 Zoning, Maricopa County

400 Amp, 277/400V

12' - 16' Clear Height

Fully Paved and Fenced

- 4 Roll Up Doors
  - 1 13'x15'
  - 2 12'x12'
  - 1 18'x12'
- 3 Private Offices

Future Full Diamond Interchange Within 1 Mile (Future Loop 202)

8767 E. Via de Ventura Suite 290 Scottsdale, AZ 85258

RGcre.com