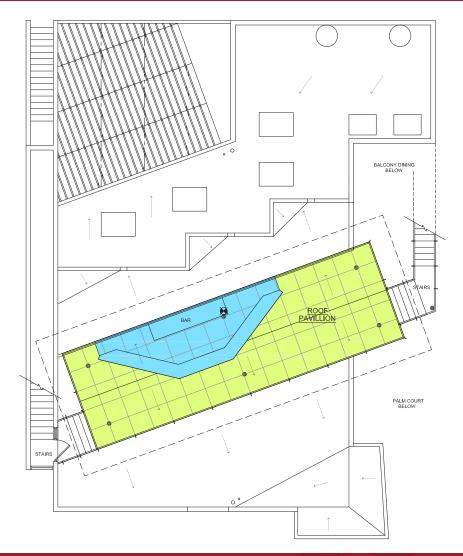

#### ROOFTOP

One of Kind Roof Deck Bar.

Approximately 720 SF of Roof Deck Space.

One of the best views in town.

Plumbing in place for Bar.

Light Bars installed.

The information contained herein has been secured from sources we believe to be reliable, but we make no representations or warranties, expressed or implied, as to the accuracy of the information. References to square footage or age are approximate. Interested parties must verify this information and bear all risk for inaccuracies.