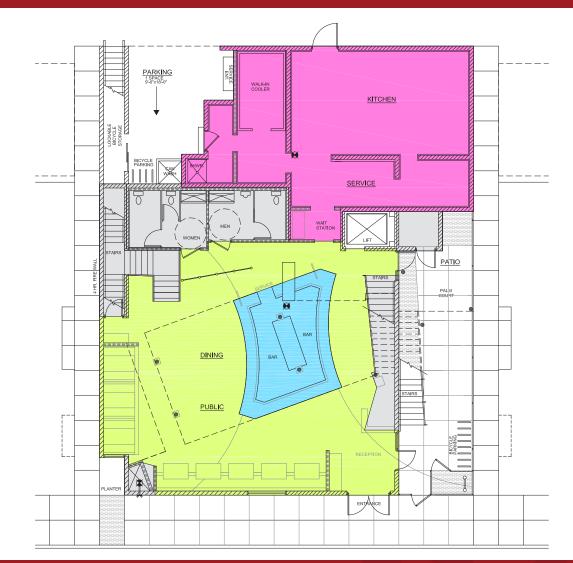

### FIRST FLOOR

5,552 SF Bar / Restaurant

2,000 SF Patio Space on Multiple Levels

One of a Kind Roofdeck, overlooking Old Town on the 3rd level.

Large Center Bar, with plumbing.

20 foot Kitchen Hood System, large Walk-in Cooler, and large Grease Trap.