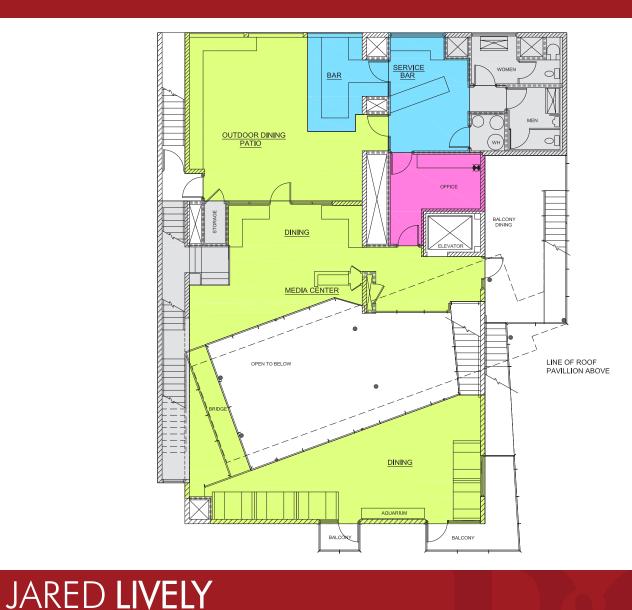

#### SECOND FLOOR

5,552 SF Bar / Restaurant

2,000 SF Patio Space

2nd Floor offers covered Patio Dining area that can be used Year Round.

New Bar serving this Floor.

Sliding Doors to close off for Private Parties.