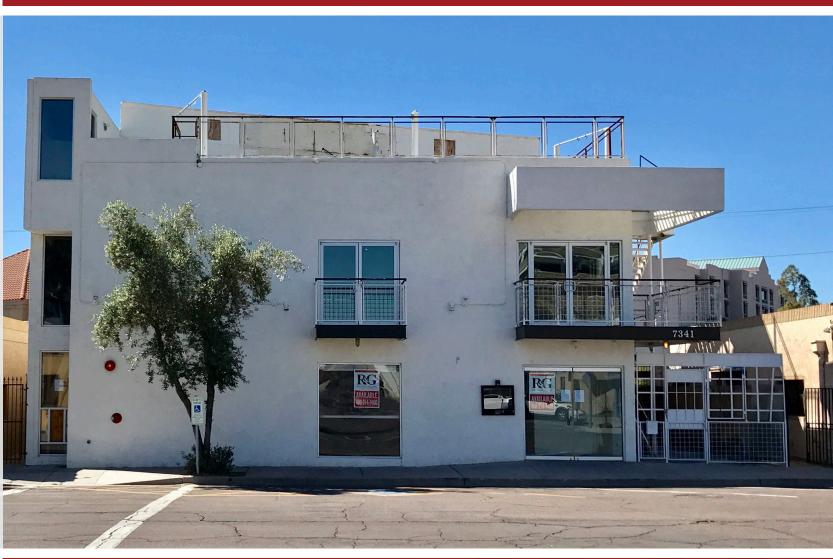

#### FOR SALE/FOR LEASE

5,552 SF Available with 2,000 SF of Patio

Rare "Entertainment District" Old Town Scottsdale location

Located within walking distance of Scottsdale Fashion Square, hotels and other restaurants and bars

The property consists of built-out bars and kitchen

Be a part of the Scottsdale Night Life!

Amazing Roof Deck

OLD TOWN SCOTTSDALE BAR / RESTAURANT Near Scottsdale Rd. & Drinkwater Blvd.

7341 E. 6th Ave, Scottsdale, AZ

## OLD TOWN SCOTTSDALE BAR / RESTAURANT Near Scottsdale Rd. & Drinkwater Blvd.

7341 E. 6th Ave, Scottsdale, AZ