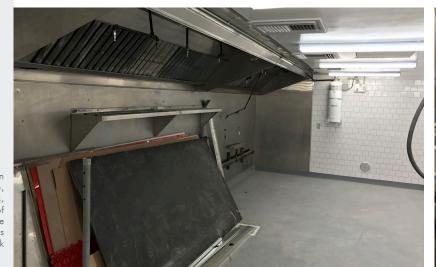

### FIRST FLOOR

5,552 SF Bar / Restaurant

2,000 SF Patio Space on Multiple Levels

One of a Kind Roofdeck, overlooking Old Town on the 3rd level.

Large Center Bar, with plumbing.

20 foot Kitchen Hood System, large Walk-in Cooler, and large Grease Trap.