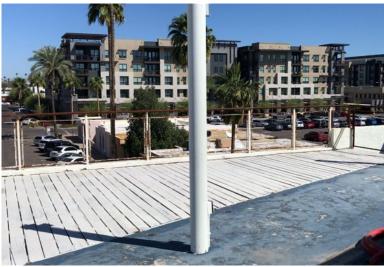

#### ROOFTOP

One of Kind Roof Deck Bar.

Approximately 720 SF of Roof Deck Space.

One of the best views in town.

Plumbing in place for Bar.

Light Bars installed.

The information contained herein has been secured from sources we believe to be reliable, but we make no representations or warranties, expressed or implied, as to the accuracy of the information. References to square footage or age are approximate. Interested parties must verify this information and bear all risk for inaccuracies.