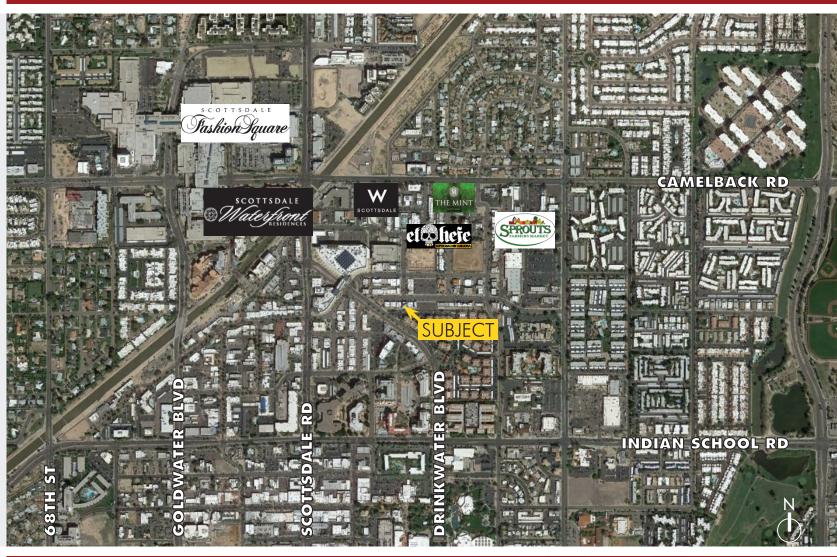

#### FOR SALE/FOR LEASE

5,552 SF Available with 2,000 SF of Patio

Rare "Entertainment District" Old Town Scottsdale location

Located within walking distance of Scottsdale Fashion Square, hotels and other restaurants and bars

The property consists of built-out bars and kitchen

Be a part of the Scottsdale Night Life!

Amazing Roof Deck

OLD TOWN SCOTTSDALE BAR / RESTAURANT Near Scottsdale Rd. & Drinkwater Blvd.

7341 E. 6th Ave, Scottsdale, AZ

## OLD TOWN SCOTTSDALE BAR / RESTAURANT Near Scottsdale Rd. & Drinkwater Blvd.

7341 E. 6th Ave, Scottsdale, AZ