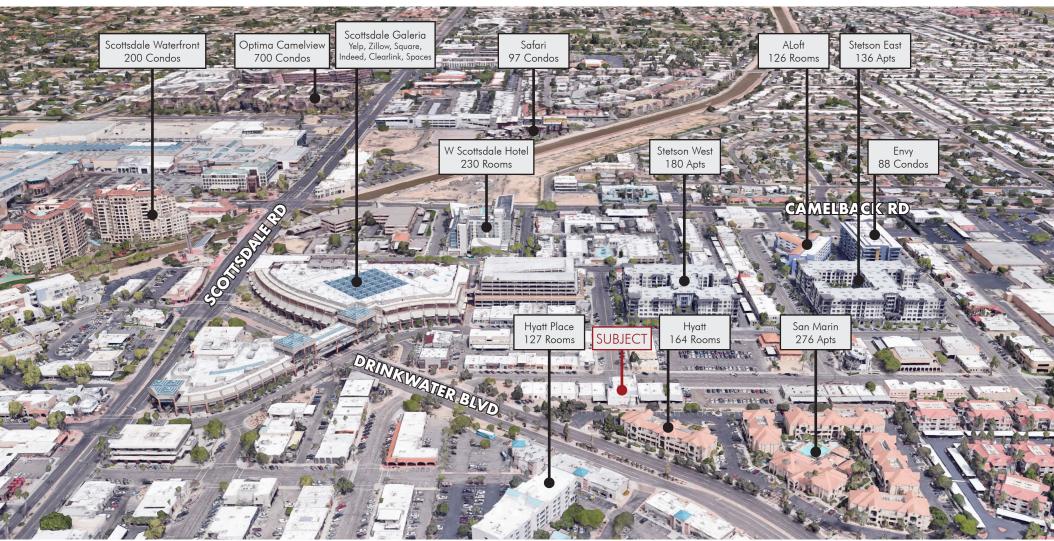

### HIGHLIGHTS

Rare Old Town Scottsdale location

Be a part of the Scottsdale Night Life!

Huge Office/Daytime Population with Yelp, Weebly, Clearlink, Zillow

New 260,000 SF Marquee Office Development 2 blocks away

### FOR SALE/FOR LEASE

2 Brand New Luxury East & West Apartments (Stetson -316 units)

Envy Condo Tower (88 units)

Entertainment District: El Hefe, HiFi, Bottle Blonde, Riot House, Dakota W Hotel, Bevy, Wasted Grain, Social Tap, Whiskey Row, Maya