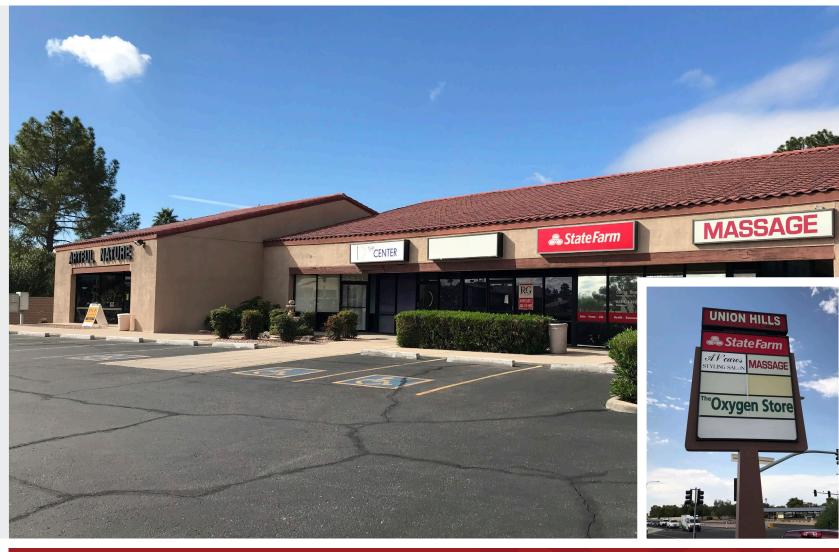

# **UNION HILLS CENTER**

18434 N. 99th Ave., Sun City, AZ 85021

## FOR LEASE

971 SF Space with Former Chiropractor Buildout

1,424 SF Space with Wellness/Day Spa Buildout

Located in Sun City/North Peoria Trade Area

Near Arrowhead Power Center

Motivated/Dealmaker Landlord Asking \$9.00/SF Base Rent

## **UNION HILLS CENTER**

18434 N. 99th Ave., Sun City, AZ 85021