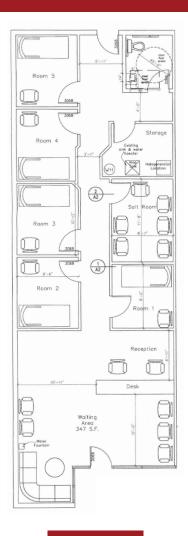

# FLOOR PLAN

Suite 5: 971 SF

Suite 8: 1,424 SF

The information contained herein has been secured from sources we believe to be reliable, but we make no representations or warranties, expressed or implied, as to the accuracy of the information. References to square footage or age are approximate. Interested parties must verify this information and bear all risk for inaccuracies.

8767 E. Via de Ventura Suite 290 Scottsdale, AZ 85258 RGcre.com

Suite 5

Suite 8