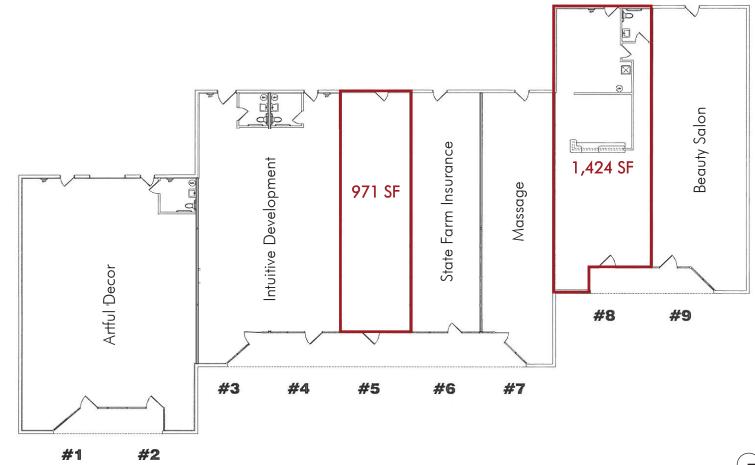

# FLOOR PLAN

Suite 5: 971 SF

Suite 8: 1,424 SF

The information contained herein has been secured from sources we believe to be reliable, but we make no representations or warranties, expressed or implied, as to the accuracy of the information. References to square footage or age are approximate. Interested parties must verify this information and bear all risk for inaccuracies.

8767 E. Via de Ventura Suite 290 Scottsdale, AZ 85258 RGcre.com

Suite 5

Suite 8