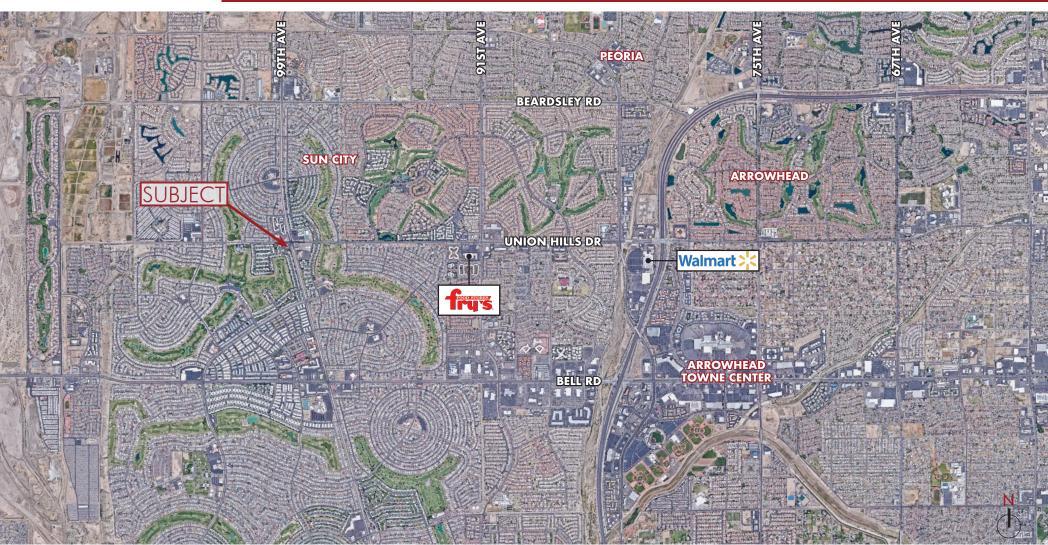

## TRAFFIC COUNTS (2018)

99th Ave 14,185 VPD Union Hills 15,767 VPD

The information contained herein has been secured from sources we believe to be reliable, but we make no representations or warranties, expressed or implied, as to the accuracy of the information. References to square footage or age are approximate. Interested parties must verify this information and bear all risk for inaccuracies.