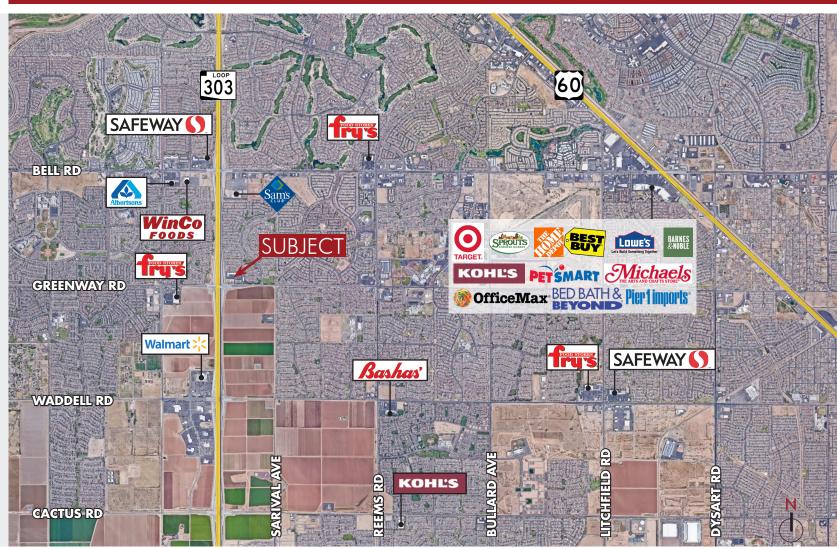

### **GREENWAY CROSSINGS**

NEC Greenway Rd & Loop 303 16630 W. Greenway Rd., Surprise, AZ

# TRAFFIC COUNT

Greenway Rd 21,122 VPD Loop 303 45,379 VPD

The information contained herein has been obtained from sources we believe to be reliable, however, Rein & Grossoehme and its agents have not conducted any investigation regarding these matters and make no warranty or representation expressed or implied regarding the accuracy or completeness of the information. Interested parties need to verify any information that is critical to their decision process and bear all risk for inaccuracies. References to square footage or age are approximate