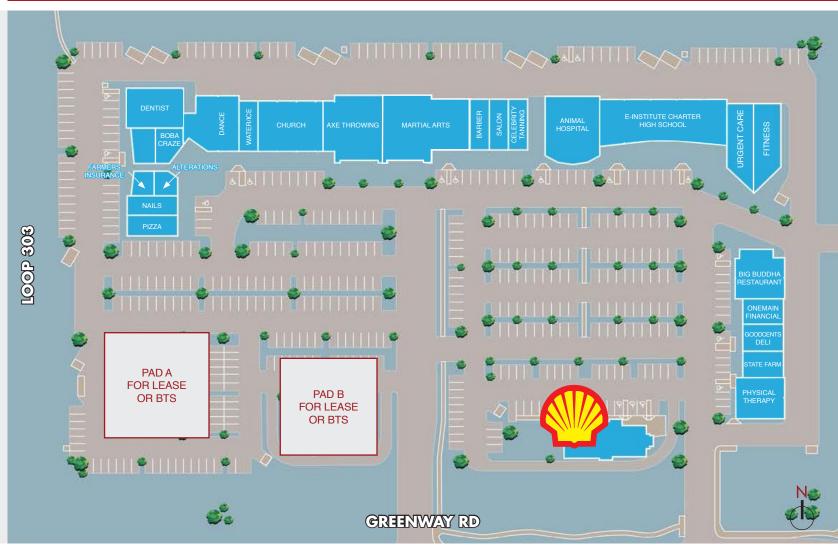

### GREENWAY CROSSINGS

NEC Greenway Rd & Loop 303 16630 W. Greenway Rd., Surprise, AZ

#### FOR LEASE

Pad A: 1.13 Acres (49,049 SF)

Pad B: 1.28 Acres

(55,948 SF)

The information contained herein has been obtained from sources we believe to be reliable, however, Rein & Grossoehme and its agents have not conducted any investigation regarding these matters and make no warranty or representation expressed or implied regarding the accuracy or completeness of the information. Interested parties need to verify any information that is critical to their decision process and bear all risk for inaccuracies. References to square footage or age are approximate.