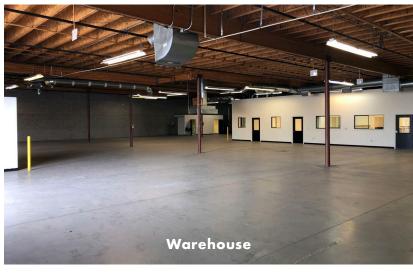

### FOR SALE OR LEASE

Sale Price: \$2,300,000

Lease Rate: \$0.65/SF NNN

±20,060 SF Building

±2,800 SF of Office 4 Private Offices Conference Room Break Room

±0.94 Acre Lot

Zoned L-1, Town of Gilbert

Parcel # 302-12-463

#### FOR SALE OR LEASE

2 Grade Level Doors

14'-16' Clear Height

Shipping Office

Shop Restrooms

New Office AC

Surveillance Cameras

400 Amps, 3 Phase

Located in Fiesta Ranch Commerce Park

1.5 Miles to US 60 (Full Diamond Interchange)

**EVAP Cooled Warehouse** 

The information contained herein has been secured from sources we believe to be reliable, but we make no representations or warranties, expressed or implied, as to the accuracy of the information. References to square footage or age are approximate. Interested parties must verify this information and bear all risk for inaccuracies.