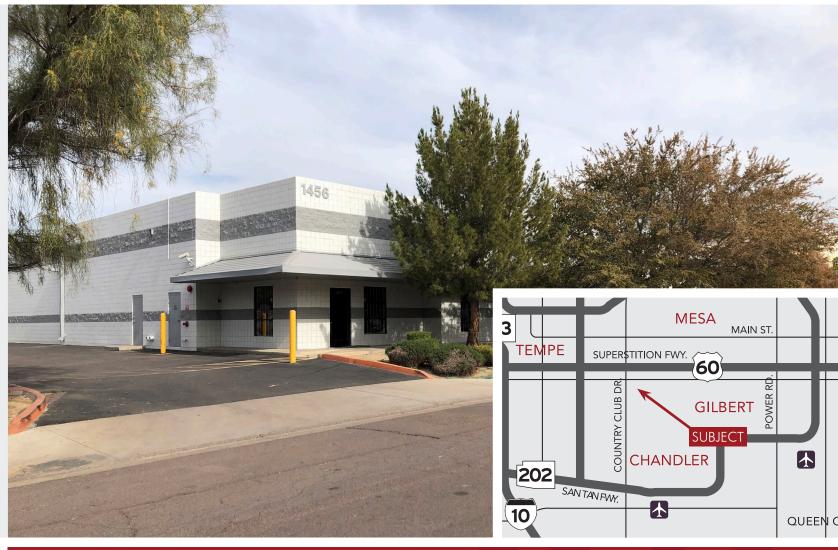

# ±20,060 SF FREESTANDING INDUSTRIAL BUILDING WITH YARD 1456 W. Scott Ave. Gilbert, AZ

### FOR SALE OR LEASE

Sale Price: \$2,300,000

Lease Rate: \$0.65/SF NNN

±20,060 SF Building

±2,800 SF of Office 4 Private Offices Conference Room Break Room

±0.94 Acre Lot

Zoned L-1, Town of Gilbert

Parcel # 302-12-463

2 12'x12' Grade Level Doors

Large Fenced Yard

Property Taxes: Calendar Year 2018: \$17,463.76

8767 E. Via de Ventura Suite 290 Scottsdale, AZ 85258

RGcre.com

Located in Fiesta Ranch Commerce Park

1.5 Miles to US 60 (Full Diamond Interchange)

**EVAP Cooled Warehouse** 

The information contained herein has been secured from sources we believe to be reliable, but we make no representations or warranties, expressed or implied, as to the accuracy of the information. References to square footage or age are approximate. Interested parties must verify this information and bear all risk for inaccuracies.