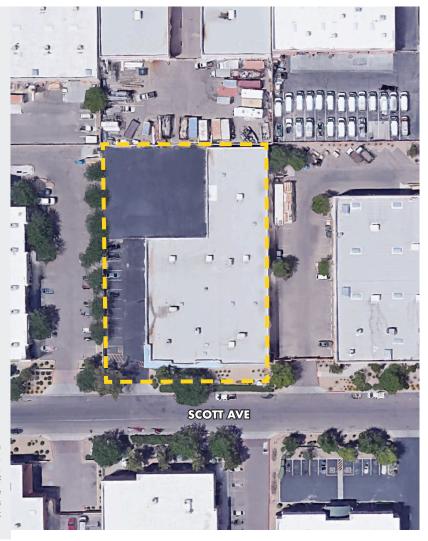

### FOR SALE OR LEASE

Sale Price: \$2,300,000

Lease Rate: \$0.65/SF NNN

±20,060 SF Building

±2,800 SF of Office 4 Private Offices Conference Room Break Room

±0.94 Acre Lot

Zoned L-1, Town of Gilbert

Parcel # 302-12-463

2 12'x12' Grade Level Doors

Large Fenced Yard

Property Taxes: Calendar Year 2018: \$17,463.76

8767 E. Via de Ventura Suite 290 Scottsdale, AZ 85258

RGcre.com

Located in Fiesta Ranch Commerce Park

1.5 Miles to US 60 (Full Diamond Interchange)

**EVAP Cooled Warehouse** 

The information contained herein has been secured from sources we believe to be reliable, but we make no representations or warranties, expressed or implied, as to the accuracy of the information. References to square footage or age are approximate. Interested parties must verify this information and bear all risk for inaccuracies.