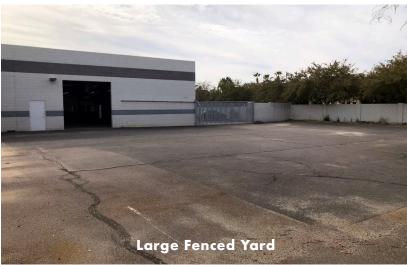

2 12'x12' Grade Level Doors

Large Fenced Yard

Property Taxes: Calendar Year 2018: \$17,463.76

8767 E. Via de Ventura Suite 290 Scottsdale, AZ 85258

RGcre.com

#### FOR SALE OR LEASE

2 Grade Level Doors

14'-16' Clear Height

Shipping Office

Shop Restrooms

New Office AC

Surveillance Cameras

400 Amps, 3 Phase