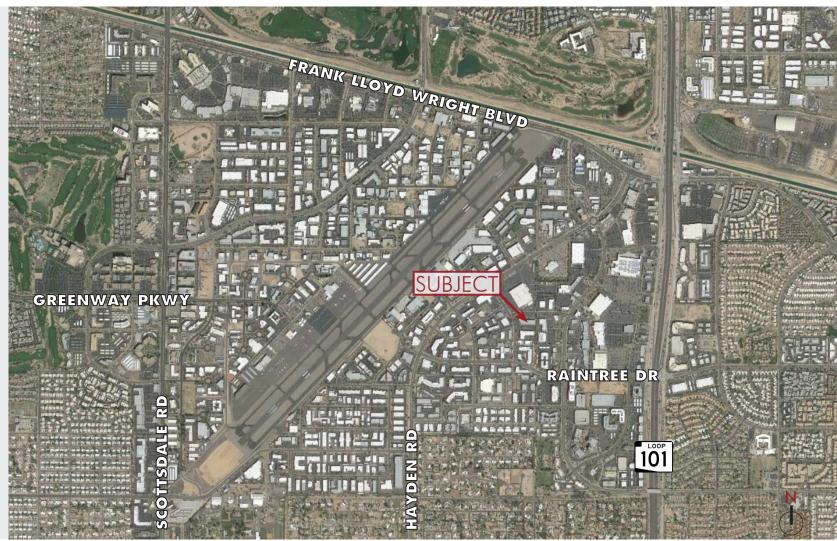

#### HIGH-END FLEX BUILDING IN THE AIRPARK SEC 83rd Pl. & Butherus Dr.

SEC 83rd Pl. & Butherus Dr. 8355 E. Butherus Dr, Scottsdale, AZ

8767 E. Via de Ventura Suite 290 Scottsdale, AZ 85258

RGcre.com

#### HIGH-END FLEX BUILDING IN THE AIRPARK

SEC 83rd Pl. & Butherus Dr. 8355 E. Butherus Dr, Scottsdale, AZ

The information contained herein has been obtained from sources we believe to be reliable, however, Rein & Grossoehme and its agents have not conducted any investigation regarding these matters and make no warranty or representation expressed or implied regarding the accuracy or completeness of the information. Interested parties need to verify any information that is critical to their decision process and bear all risk for inaccuracies. References to square footage or age are approximate.

### HIGH-END FLEX BUILDING IN THE AIRPARK

SEC 83rd Pl. & Butherus Dr. 8355 E. Butherus Dr, Scottsdale, AZ