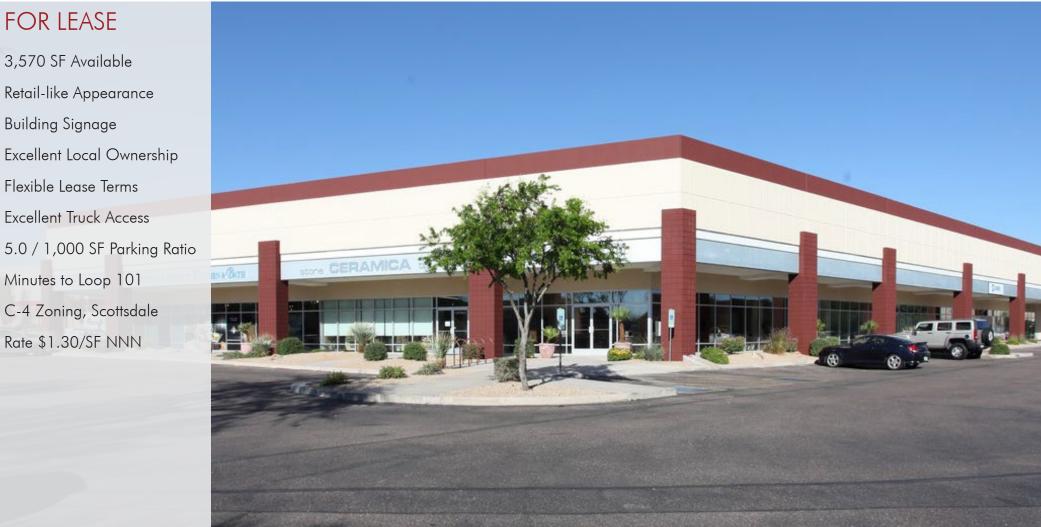

### FOR LEASE

3,570 SF Available Retail-like Appearance Building Signage Excellent Local Ownership Flexible Lease Terms Excellent Truck Access 5.0 / 1,000 SF Parking Ratio Minutes to Loop 101 C-4 Zoning, Scottsdale Rate \$1.30/SF NNN