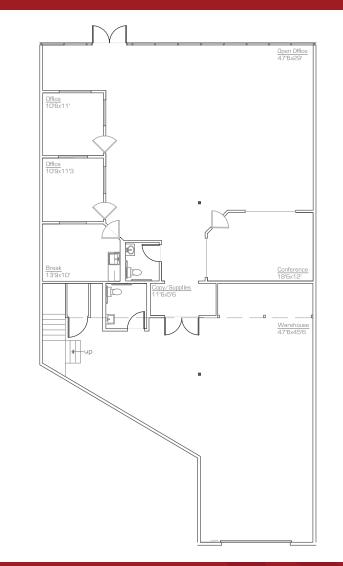

#### FLOOR PLAN

Suite 2: 3,570 SF

\$1.30/SF NNN

The information contained herein has been obtained from sources we believe to be reliable, however, Rein & Grossoehme and its agents have not conducted any investigation regarding these matters and make no warranty or representation expressed or implied regarding the accuracy or completeness of the information. Interested parties need to verify any information that is critical to their decision process and bear all risk for inaccuracies. References to square footage or age are approximate.

8767 E. Via de Ventura Suite 290 Scottsdale, AZ 85258

RGcre.com

Approximately to Scale