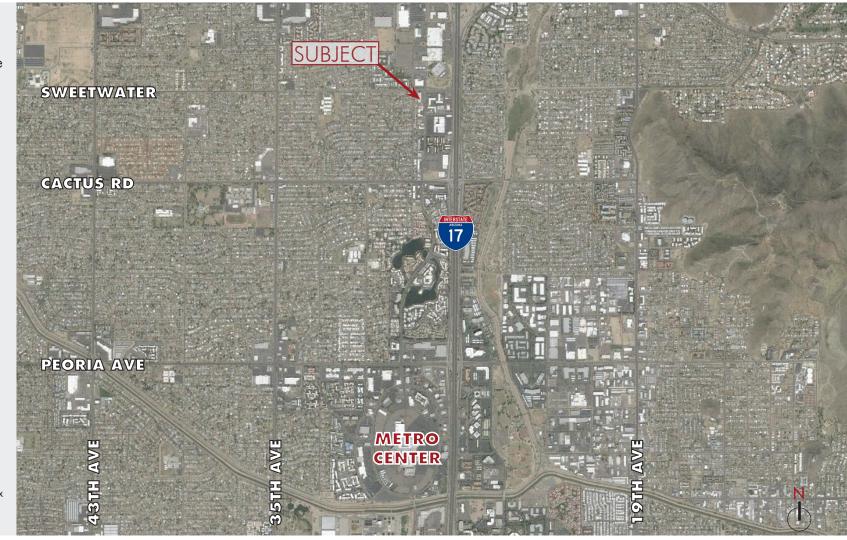

# METRO 28 NWC of 28th Drive & Sweetwater

NWC of 28th Drive & Sweetwater (North of Cactus) 12814 N. 28th Drive, Phoenix, AZ

### METRO 28

NWC of 28th Drive & Sweetwater (North of Cactus) 12814 N. 28th Drive, Phoenix, AZ