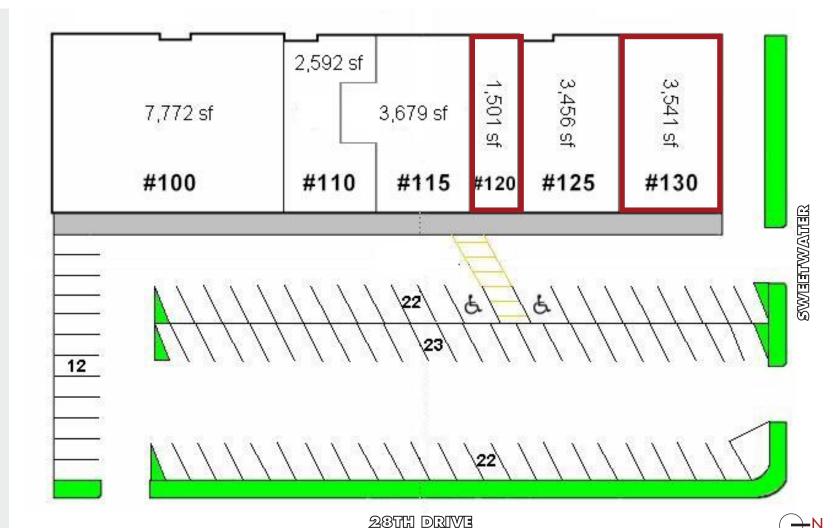

al



8767 E. Via de Ventura Suite 290 Scottsdale, AZ 85258

RGcre.com

### MARK REIN

Owner/Agent 480.214.9414 Mark@RGcre.com

# STEVE GROSSOEHME



# METRO 28 NWC of 28th Drive & Sweetwater

NWC of 28th Drive & Sweetwater (North of Cactus) 12814 N. 28th Drive, Phoenix, AZ

#### **AVAILABLE SUITES**

Suite 120: 1,501 SF

Open Floor Plan with Kitchen or Work Area in the Rear

Suite 130: 3,541 SF

Catering Space with Exhaust Hood and Two Walk-In Freezer/Fridge

The information contained herein has been secured from sources we believe to be reliable, but we make no representations or warranties, expressed or implied, as to the accuracy of the information. References to square footage or age are approximate. Interested parties must verify this information and bear all risk for inaccuracies.



8767 E. Via de Ventura Suite 290 Scottsdale, AZ 85258

RGcre.com

### MARK **REIN**

Owner/Agent 480.214.9414 Mark@RGcre.com

# STEVE GROSSOEHME



### METRO 28

NWC of 28th Drive & Sweetwater (North of Cactus) 12814 N. 28th Drive, Phoenix, AZ

### FOR LEASE

3,541 or 1,501 SF Available

Newly Remodeled Building

Suitable for Office or Retail

Just West of I-17

One Mile North of MetroCenter

We Will Try to Meet or Beat Any Competing Landlord's Deal



Go to GetInfoOnThis.com & enter "P4" for more details.



8767 E. Via de Ventura Suite 290 Scottsdale, AZ 85258

RGcre.com

### MARK **REIN**

Owner/Agent 480.214.9414 Mark@RGcre.com

# STEVE GROSSOEHME



### METRO 28

NWC of 28th Drive & Sweetwater (North of Cactus) 12814 N. 28th Drive, Phoenix, AZ

#### FLOOR PLANS

Suite 120: 1,501 SF