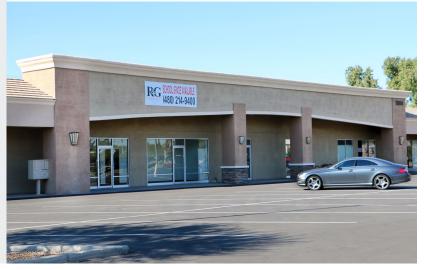

#### **AVAILABLE SUITES**

Suite 120: 1,501 SF

Open Floor Plan with Kitchen or Work Area in the Rear

Suite 130: 3,541 SF

Catering Space with Exhaust Hood and Two Walk-In Freezer/Fridge

The information contained herein has been secured from sources we believe to be reliable, but we make no representations or warranties, expressed or implied, as to the accuracy of the information. References to square footage or age are approximate. Interested parties must verify this information and bear all risk for inaccuracies.

#### FLOOR PLANS

Suite 120: 1,501 SF

Open Floor Plan with Kitchen or Work Area in the Rear

Suite 130: 3,541 SF

Catering Space with Exhaust Hood and Two Walk-In Freezer/Fridge

The information contained herein has been secured from sources we believe to be reliable, but we make no representations or warranties, expressed or implied, as to the accuracy of the information. References to square footage or age are approximate. Interested parties must verify this information and bear all risk for inaccuracies.