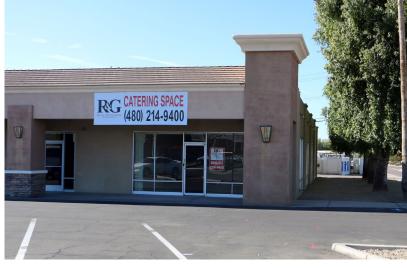

#### **AVAILABLE SUITES**

Suite 120: 1,501 SF

Open Floor Plan with Kitchen or Work Area in the Rear

Suite 130: 3,541 SF

Catering Space with Exhaust Hood and Two Walk-In Freezer/Fridge

The information contained herein has been secured from sources we believe to be reliable, but we make no representations or warranties, expressed or implied, as to the accuracy of the information. References to square footage or age are approximate. Interested parties must verify this information and bear all risk for inaccuracies.

#### FLOOR PLANS

Suite 120: 1,501 SF

Open Floor Plan with Kitchen or Work Area in the Rear

Suite 130: 3,541 SF

Catering Space with Exhaust Hood and Two Walk-In Freezer/Fridge

The information contained herein has been secured from sources we believe to be reliable, but we make no representations or warranties, expressed or implied, as to the accuracy of the information. References to square footage or age are approximate. Interested parties must verify this information and bear all risk for inaccuracies.