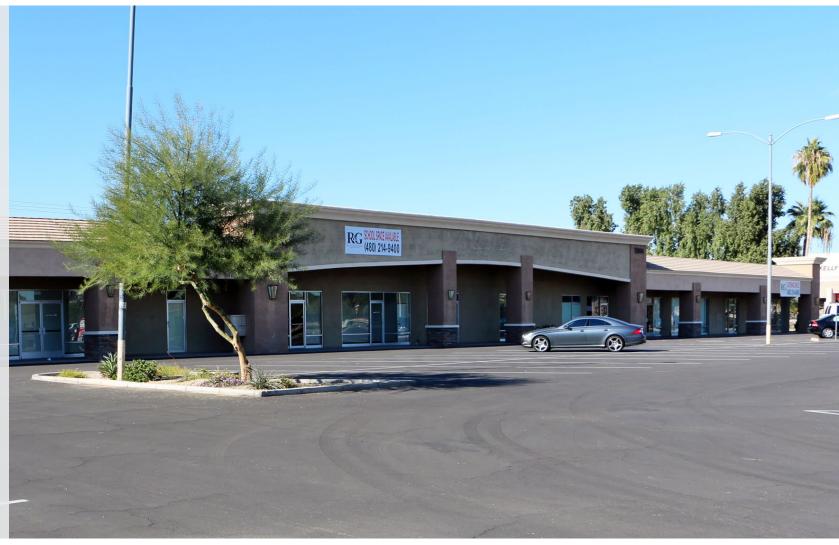

# METRO 28 NWC of 28th Drive & Sweetwater (North of Cactus) 12814 N. 28th Drive, Phoenix, AZ

### FOR LEASE

3,541 or 1,501 SF Available

Newly Remodeled Building

Suitable for Office or Retail

Just West of I-17

One Mile North of MetroCenter

We Will Try to Meet or Beat Any Competing Landlord's Deal

8767 E. Via de Ventura Suite 290 Scottsdale, AZ 85258

### FOR LEASE

3,541 or 1,501 SF Available

Newly Remodeled Building

Suitable for Office or Retail

Just West of I-17

One Mile North of MetroCenter

We Will Try to Meet or Beat Any Competing Landlord's Deal

Go to GetInfoOnThis.com & enter "P4" for more details.