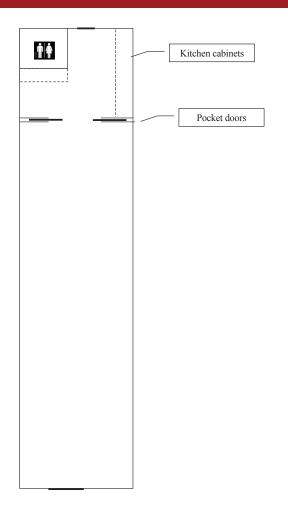

8767 E. Via de Ventura Suite 290 Scottsdale, AZ 85258

RGcre.com

Sinks Storage Office Exhaust Hood Walk-in Fridge **† †** Walk-in Bar

SUITE 120: 1,501 SF

SUITE 130: 3,541 SF