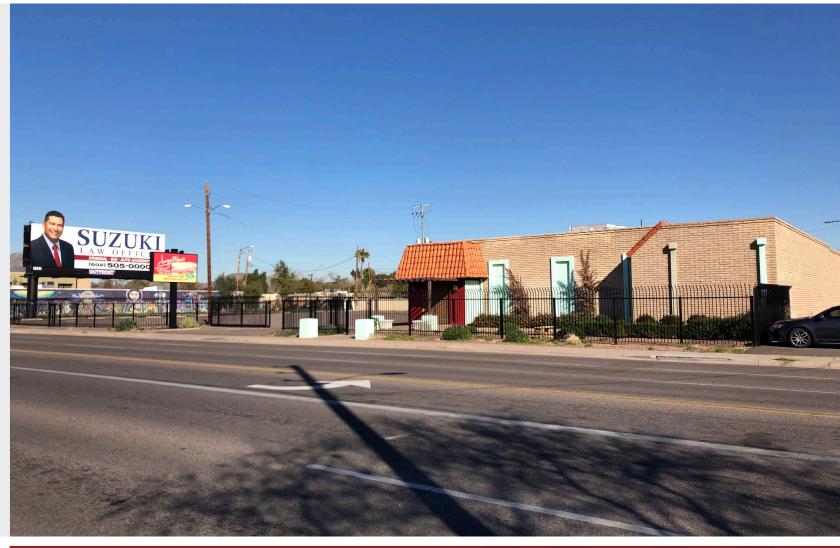

# FREESTANDING TURNKEY RESTAURANT/CATERING BUILDING N/NEC Indian School & 16th St.

4117 N. 16th St., Phoenix, AZ

#### FOR LEASE/SALE

5,000 SF Fully Fixturized Restaurant/Catering Building

 $\pm 0.94$  Acres

Over 62,000 VPD at Intersection

More than 393,000 Residents within a 5-Mile Radius

Excellent Visibility with Pylon Sign

Proximity to AZ-51 & I-10

Fully Fenced Property

Lots of Parking

Aggressive Landlord

8767 E. Via de Ventura Suite 290 Scottsdale, AZ 85258

RGcre.com