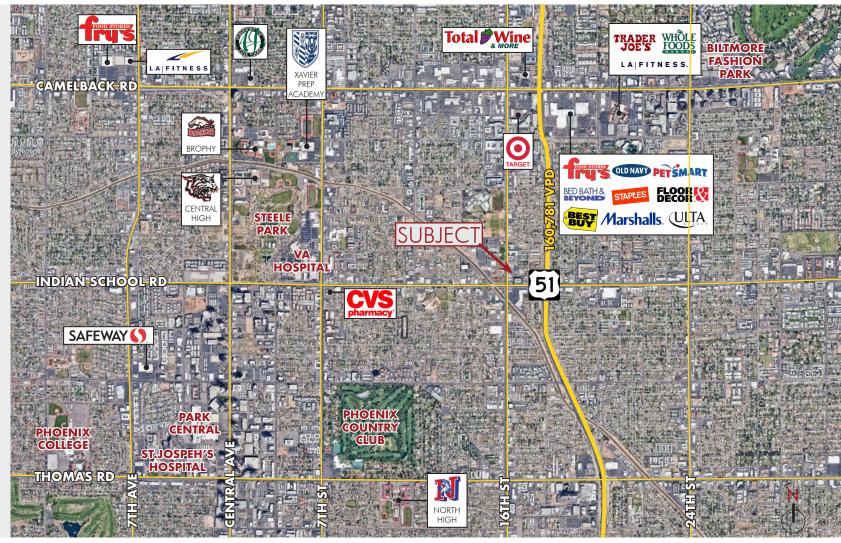

#### FREESTANDING TURNKEY RESTAURANT/CATERING BUILDING

N/NEC Indian School & 16th St. 4117 N. 16th St., Phoenix, AZ

## TRAFFIC COUNT

Indian East: 38,237 School Rd West: 39,926 16th St North: 21,713

South: 25,478

8767 E. Via de Ventura Suite 290 Scottsdale, AZ 85258

RGcre.com