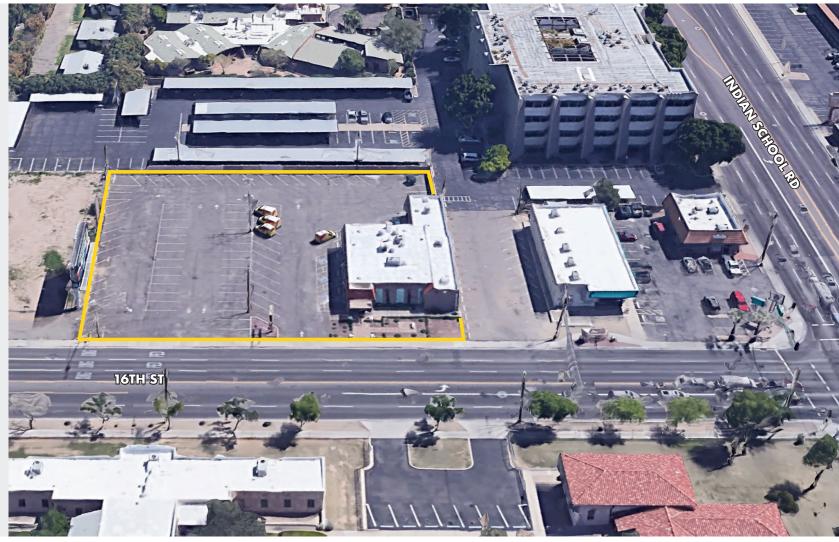

#### FREESTANDING TURNKEY RESTAURANT/CATERING BUILDING

N/NEC Indian School & 16th St. 4117 N. 16th St., Phoenix, AZ

#### FOR LEASE/SALE

5,000 SF Fully Fixturized Restaurant/Catering Building

±0.94 Acres

Over 62,000 VPD at Intersection

More than 393,000 Residents within a 5-Mile Radius

Excellent Visibility with Pylon Sign

Proximity to AZ-51 & I-10

Fully Fenced Property

Lots of Parking

Aggressive Landlord

The information contained herein has been secured from sources we believe to be reliable, but we make no representations or warranties, expressed or implied, as to the accuracy of the information. References to square footage or age are approximate. Interested parties must verify this information and bear all risk for inaccuracies.