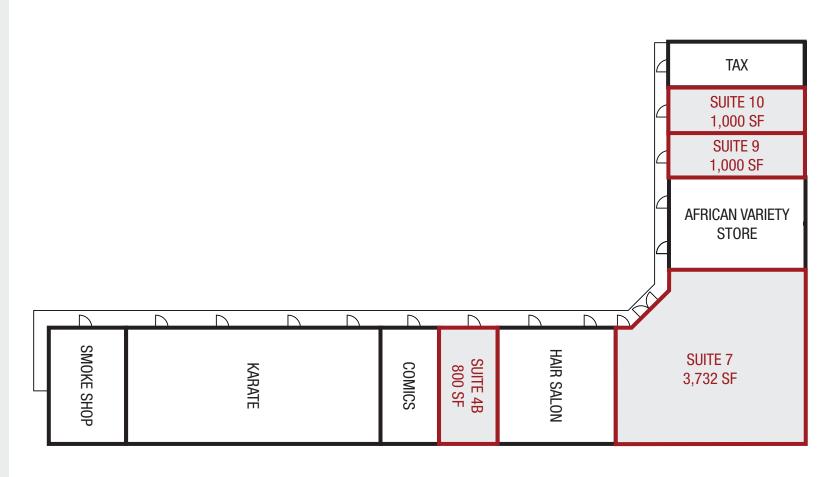

### FOR LEASE

Suite 4B: 800 SF

Suite 7: 3,732 SF Former Church

Suite 9: 1,000 SF

Suite 10: 1,000 SF

The information contained herein has been obtained from sources we believe to be reliable, however, Rein & Grossoehme and its agents have not conducted any investigation regarding these matters and make no warranty or representation expressed or implied regarding the accuracy or completeness of the information. Interested parties need to verify any information that is critical to their decision process and bear all risk for inaccuracies. References to square footage or age are approximate.