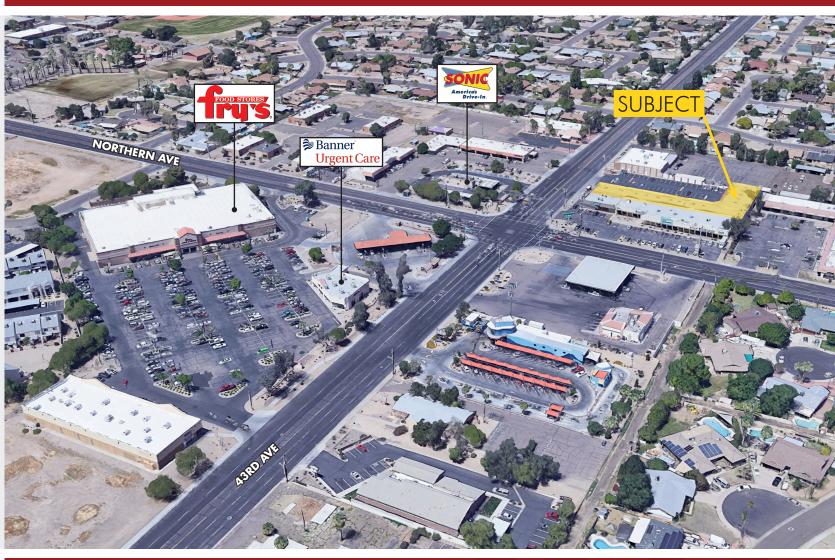

#### 43RD AVENUE PLAZA N/NEC 43rd Ave & Northern 8021 N. 43rd Ave., Phoenix, AZ 85051

DEMOGRAPHICS 23,811 **ROSS** Harkins dds 195,362 BARNES &NOBLE 517,416 ART Walmart **OLD NAVY** Avg. Household Income FAMOUS \$59,410 Walmart > SUBJEC LOWE'S \$51,522 \$55,047 TRAFFIC COUNT NORTHERN AVE 36,074 VPD **frood stores** 32,300 VPD GLENDALE AVE 60 The information contained herein has been obtained from sources we believe to be reliable, however, Rein & Grossoehme and its agents have not conducted any investigation regarding these matters and make no warranty or representation expressed or implied Walmart regarding the accuracy or completeness of the information. Interested parties need to verify any information that is critical to their decision process and bear all risk for inaccuracies. References to square footage or