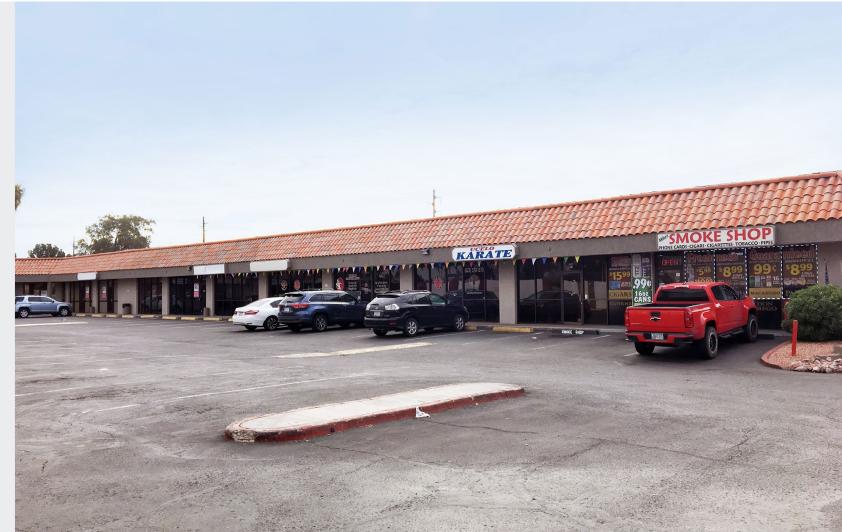

### FOR LEASE

800 - 3,732 SF Available

New Renovated Retail/Office Suites

High Traffic Intersection

Dense Residential Area

- Large Monument Signage Available
- Instant Access to I-17

Motivated Landlord

### FOR LEASE

800 - 3,732 SF Available

New Renovated Retail/Office Suites

High Traffic Intersection

Dense Residential Area

Large Monument Signage Available

Instant Access to I-17

Motivated Landlord